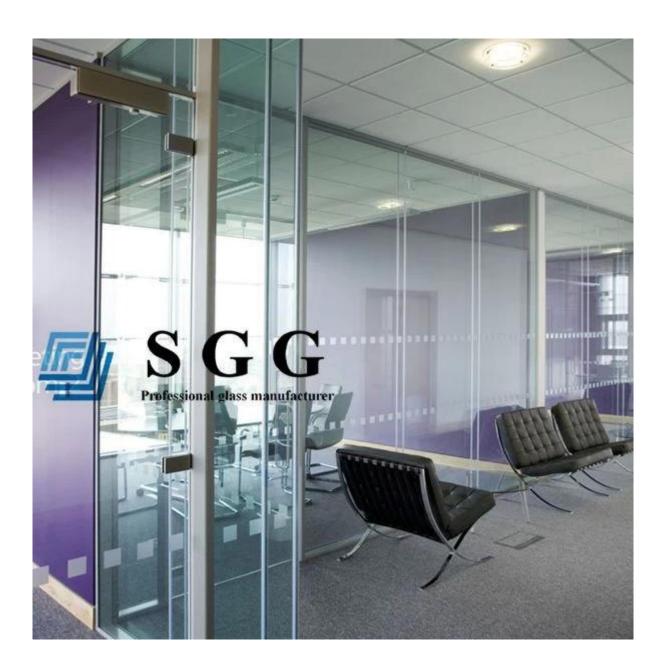

# 10mm Clear Tempered Partition Glass- SGG-Glass Manufacturer

**10mm clear tempered partition glass wall** is made by **10mm clear tempered glass** panel, usually the thickness of the glass can be 8mm, 10mm, 12mm, 15mm. There are many other kinds of glass usually used as partition, for **frosted glass** partition, **silk screen printing tempered glass** partition, gradient glass partition, laminated glass partition, insulated glass partition. Glass partition is most used in office, home and commercial building.10mm clear toughened glass partition is 5 times stronger than 10mm annealed glass partition, it's a kind of safety glass because when it's broken, the glass sheet will become small particles with blunt edges. So that it can reduce injury to people.

## **Specification:**

Glass type: 10mm clear tempered partition glass

Other name: 10mm clear toughened glass partition wall, 10mm safety glass partition wall, 10mm transparent tempered glass partition, 10mm clear office partition glass wall, 10mm glass partition screen wall, 10mm toughened interior glass wall, etc.