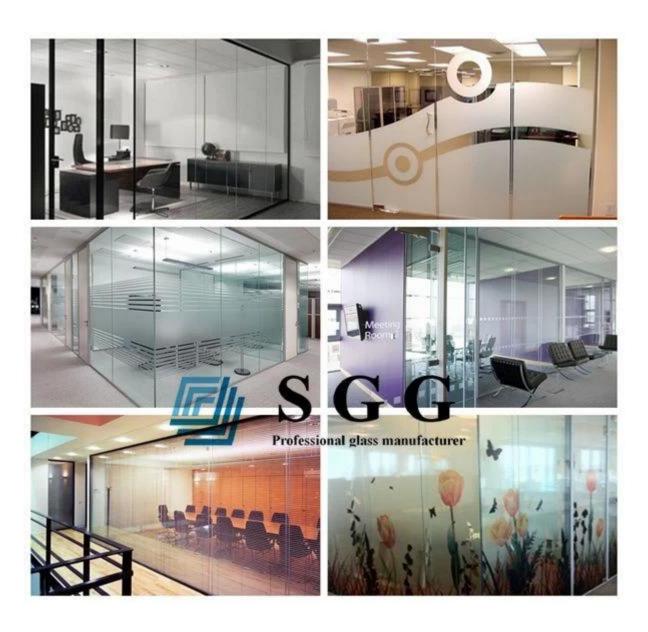

### Type of partition glass:

- 1. Clear tempered glass partition wall,
- 2. Frosted toughened glass partition screen
- 3. Laminated partition glass, for example: tempered laminated glass, half tempered laminated glass, heat soaked test laminated glass, could be produced by PVB film, SGP sentry film, and EVA film, and so on.

- 4. Gradient glass partition wall
- 5. Insulated glass interior glass can be with good function of sound-proof and energy-saving.