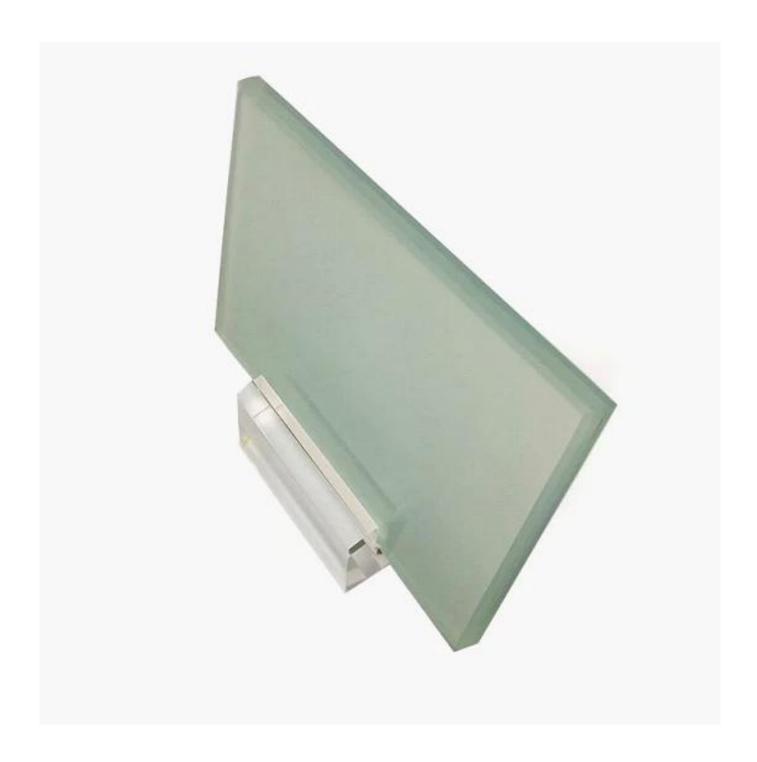

**11.14mm frostedtempered laminated glass** is use a 1.14mm PVB interlayer between two panes of **5mm tempered frosted glass** to hold them together. The PVB interlayer is a toughresin that can stick the shards on PVB interlayer even when the glass break. Acid-etchedtempered glass is a type of annealed glass that has been hydrofluoric proacidprocess, this process will make the surface a frosted look.

Acid-etch glasshas better performance than sandblasted glass, it has smoother surface to thetouch and easier to maintain. With tempered process, the glass will strongerand better withstand stress. Also, acid-etch glass can stay smudge-free longerand have function of durability, acid-etched glass can be cut into any shape orsize and then tempered.