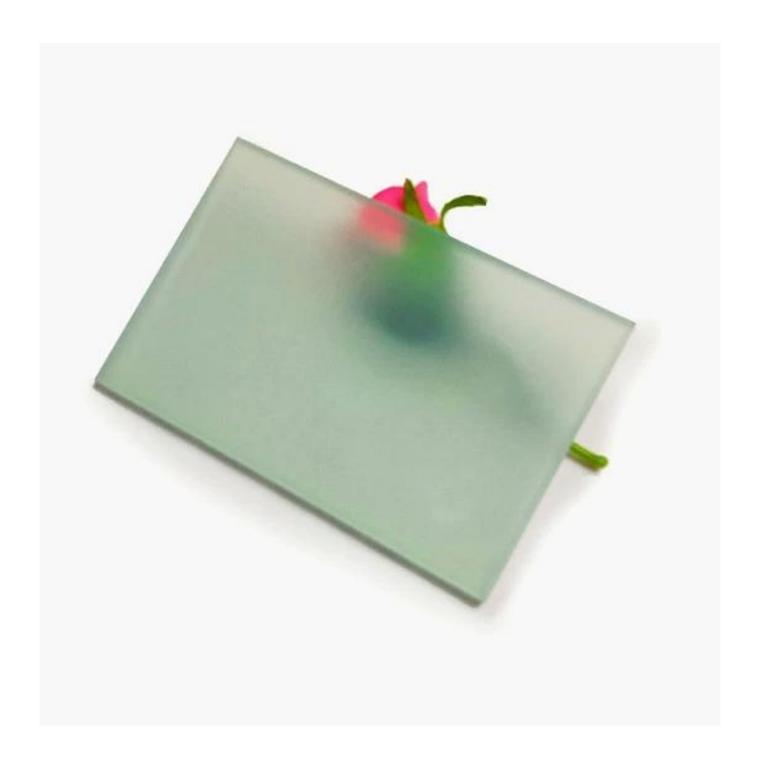

**11.14mm frostedtempered laminated glass** is use a 1.14mm PVB interlayer between two panes of **5mm tempered frosted glass** to hold them together. The PVB interlayer is a toughresin that can stick the shards on PVB interlayer even when the glass break. Acid-etchedtempered glass is a type of annealed glass that has been hydrofluoric proacidprocess, this process will make the surface a frosted look.

Acid-etch glasshas better performance than sandblasted glass, it has smoother surface to thetouch and easier to maintain. With tempered process, the glass will strongerand better withstand stress. Also, acid-etch glass can stay smudge-free longerand have function of durability, acid-etched glass can be cut into any shape orsize and then tempered.