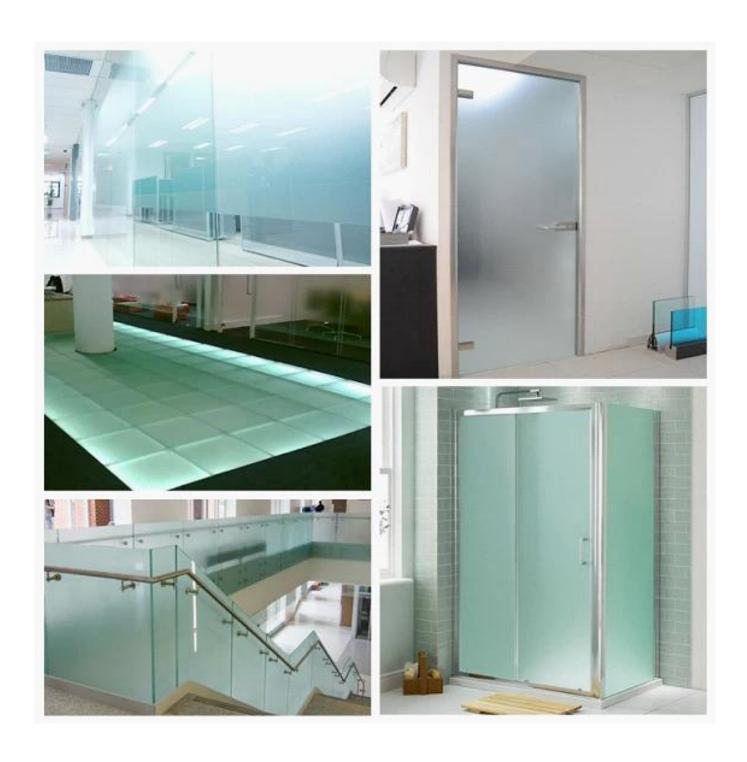

**InteriorApplication:** glass door, glass partition, shower room, glass floor, tabletop, glass stairs, handrail, decoration glass wall, etc.

**ExteriorApplication:** glass skylight, glass dome, hotel, shopping mall, hospital, glassbalcony, glass fence, glass railing, balustrade, etc.