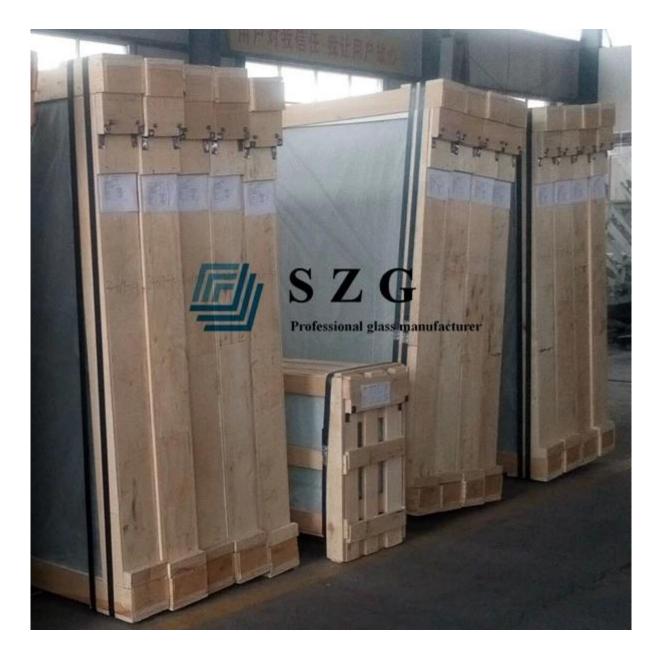

privacy, 11.52mm frosted laminated glass widely use in following areas:

1. Glass railings, glass balustrade, glass fence, pool fence etc.

- 2.Glass partition, glass partition wall, etc
- 3.Glass door, show door, shower screen etc

#### **Quality Certificates:**

11.52mm frosted glass are produced strictly under ISO9001 Quality System and have passed following domestic and international quality standards:

1. 11.52mm frosted laminated glass meet CCC(Chinese Safety Glass Compulsory Certification)

2. 11.52mm frosted laminated glass meet China laminated glass standard GB9962.

3. 11.52mm frosted laminated glass meet meet European safety glass standard EN12543, E12510.

#### Picture details of 11.52mm frosted laminated glass:

#### **Product image:**





**Production Line:** 



Package: