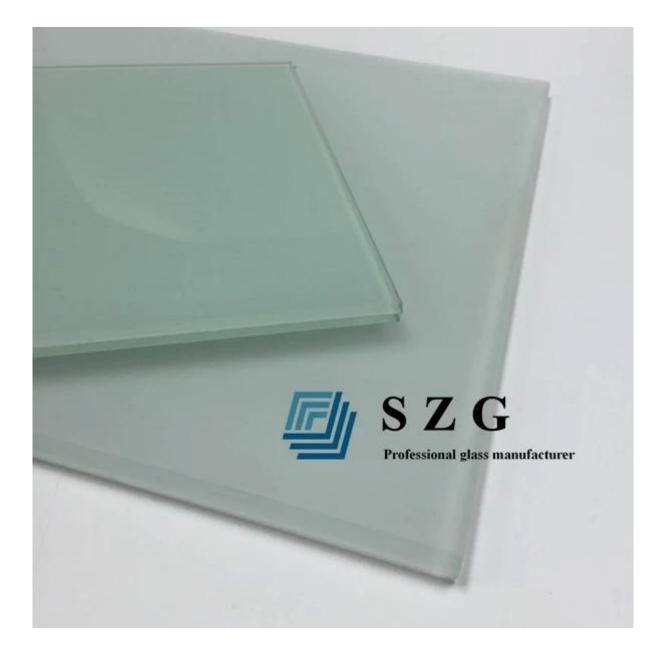

#### Picture details of 11.52mm frosted laminated glass:

# SZG 11.52mm obscure laminated glass- best building glass manufacturers and factory in China

11.52mm acid etched laminated glass is a kind of laminated glass, which is made of one layer of <u>5mm</u> <u>translucent glass</u> and one layer of 5mm clear tempered glass sandwich together. The middle layer is PVB film, after heating and high-pressure special process, the two layers of glass adhesion together. With the process of lamination, the glass is super strong and high protective against breakage. Laminated glass is a kind of safety glass.