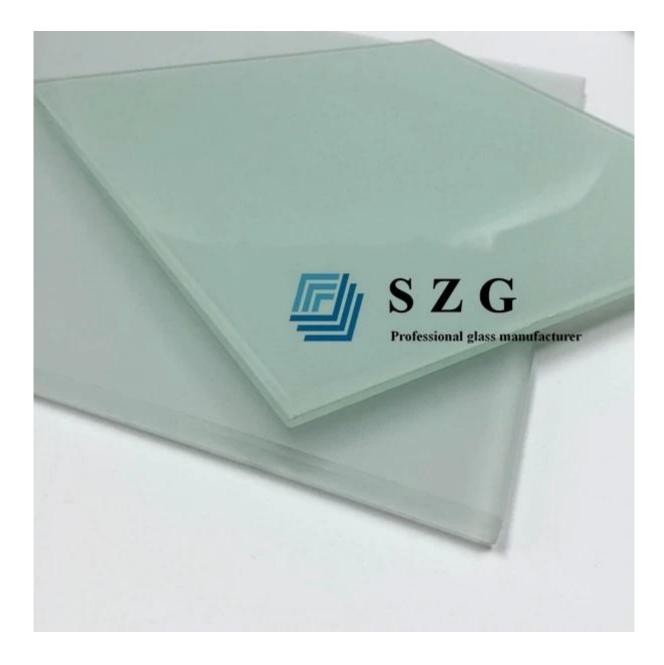

#### Picture details of 11.52mm frosted laminated glass:

# SZG 11.52mm obscure laminated glass- best building glass manufacturers and factory in China

11.52mm acid etched laminated glass is a kind of laminated glass, which is made of one layer of <u>5mm</u> <u>translucent glass</u> and one layer of 5mm clear tempered glass sandwich together. The middle layer is PVB film, after heating and high-pressure special process, the two layers of glass adhesion together. With the process of lamination, the glass is super strong and high protective against breakage. Laminated glass is a kind of safety glass.