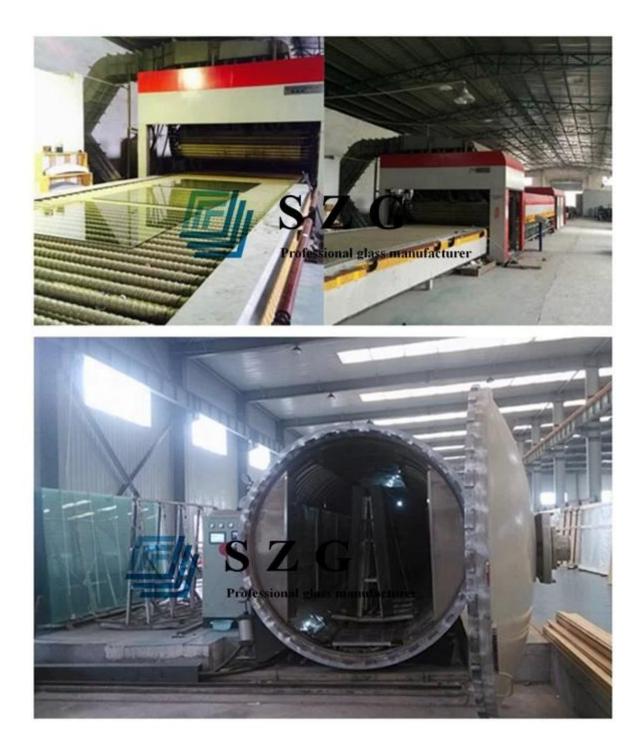

rotection of privacy, 11.52mm frosted laminated glass widely use in following areas:

1. Glass railings, glass balustrade, glass fence, pool fence etc.

- 2.Glass partition, glass partition wall, etc
- 3.Glass door, show door, shower screen etc

#### **Quality Certificates:**

11.52mm frosted glass are produced strictly under ISO9001 Quality System and have passed following domestic and international quality standards:

1. 11.52mm frosted laminated glass meet CCC(Chinese Safety Glass Compulsory Certification)

2. 11.52mm frosted laminated glass meet China laminated glass standard GB9962.

3. 11.52mm frosted laminated glass meet meet European safety glass standard EN12543, E12510.

#### Picture details of 11.52mm frosted laminated glass:

#### **Product image:**





**Production Line:** 



Package: