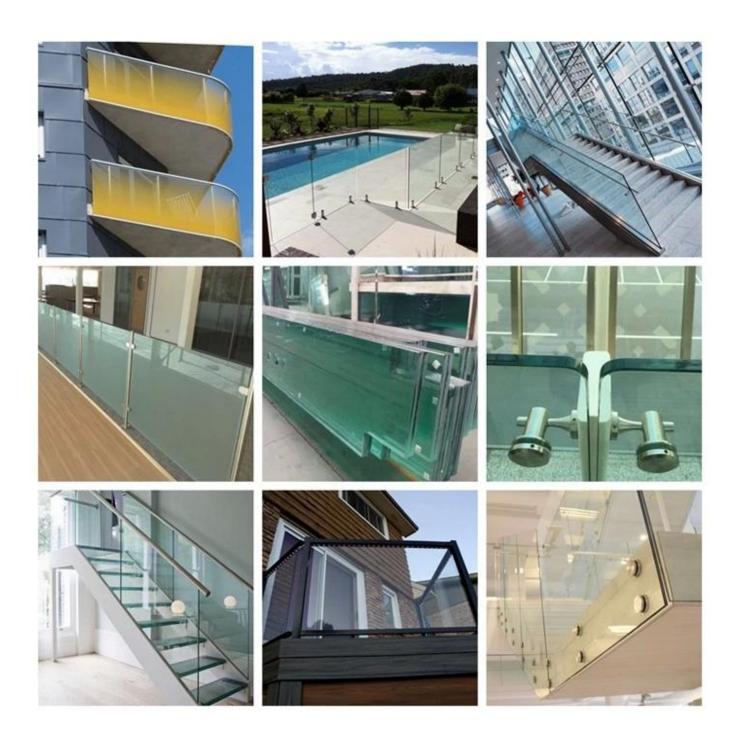

# 12mm Pool Fence Glass Panel ---glass railing, glass balustrade, glass banister manufacturer & factory

Glass railing also glass balustrade, glass parapet, glass handrail, glass baluster, glass banisters, glass fence etc, to make the buildings have a stylish looks. 12mm glass railing are made by **12mm tempered glass**. The thickness of balustrade glass is normally above 6mm, and can be produced by single toughened glass or double laminated glass or insulated glass, based on customers' design.

### Glass types for fence:

- 1. Tempered Glass Fence(6mm to 19mm)
- 2. Laminated Glass Fence(4mm+4mm,5mm+5mm,6mm+6mm, 8mm+8mm,10mm+10mm etc)
- 3. Silk Screen Glass Fence(6mm to 19mm)
- 4. Frosted Glass Fence(6mm to 19mm)
- 5. Insulated Glass Fence(5mm+5mm,6mm+6mm,8mm+8mm etc)