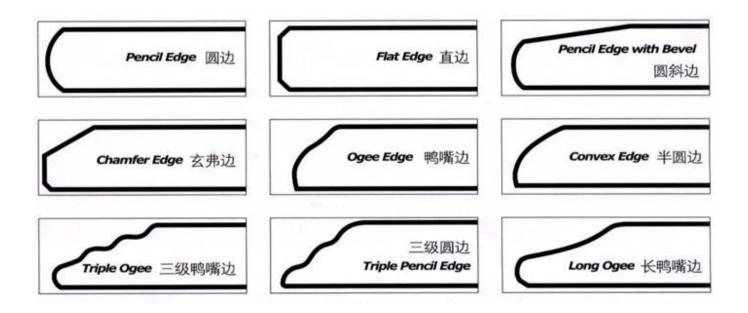

## Specification:

1. Single glass thickness: 6mm to 19mm

Double glass thickness: 5mm+5mm, 6mm+6mm, 8mm+8mm, 10mm+10mm, 12mm+12mm etc

- 2. Color: clear, low Iron, Blue, Bronze, Green, Gray, any color according to RAL COLOR CHART.
- 3. Glass type: tempered glass, laminated glass, frosted glass, silk screen glass, insulated glass etc.
- 4. Max size: 3.3x12m, customized size based on clients' drawing.
- 5. Other toughened glass thickness: 6mm tempered glass balustrade,8mm tempered glass