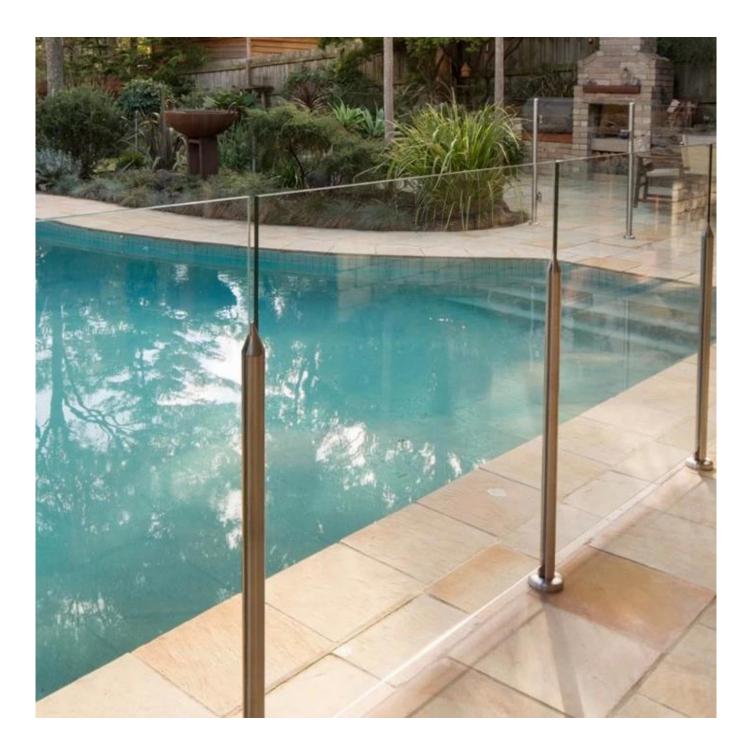

# 12mm Pool Fence Glass Panel ---glass railing, glass balustrade, glass banister manufacturer & factory

Glass railing also glass balustrade, glass parapet, glass handrail, glass baluster, glass banisters, glass fence etc, to make the buildings have a stylish looks. 12mm glass railing are made by **12mm tempered glass**. The thickness of balustrade glass is normally above 6mm, and can be produced by single toughened glass or double laminated glass or insulated glass, based on customers' design.

### Glass types for fence:

- 1. Tempered Glass Fence(6mm to 19mm)
- 2. Laminated Glass Fence(4mm+4mm,5mm+5mm,6mm+6mm, 8mm+8mm,10mm+10mm etc)
- 3. Silk Screen Glass Fence(6mm to 19mm)
- 4. Frosted Glass Fence(6mm to 19mm)
- 5. Insulated Glass Fence(5mm+5mm,6mm+6mm,8mm+8mm etc)

## Specification:

1. Single glass thickness: 6mm to 19mm

Double glass thickness: 5mm+5mm, 6mm+6mm, 8mm+8mm, 10mm+10mm, 12mm+12mm etc

- 2. Color: clear, low Iron, Blue, Bronze, Green, Gray, any color according to RAL COLOR CHART.
- 3. Glass type: tempered glass, laminated glass, frosted glass, silk screen glass, insulated glass etc.
- 4. Max size: 3.3x12m, customized size based on clients' drawing.
- 5. Other toughened glass thickness: 6mm tempered glass balustrade,8mm tempered glass