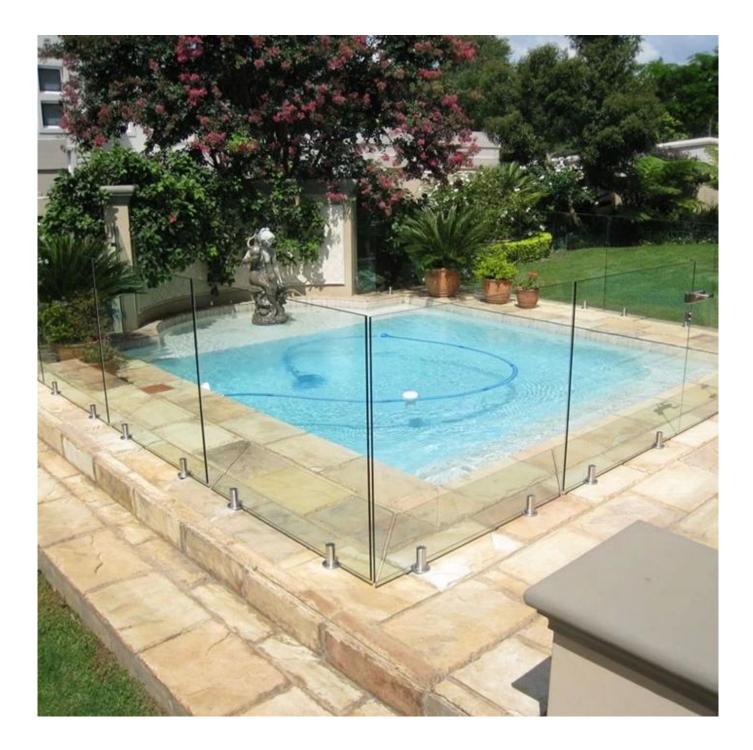

# 12mm Pool Fence Glass Panel ---glass railing, glass balustrade, glass banister manufacturer & factory

Glass railing also glass balustrade, glass parapet, glass handrail, glass baluster, glass banisters, glass fence etc, to make the buildings have a stylish looks. 12mm glass railing are made by **12mm tempered glass**. The thickness of balustrade glass is normally above 6mm, and can be produced by single toughened glass or double laminated glass or insulated glass, based on customers' design.

### Glass types for fence:

- 1. Tempered Glass Fence(6mm to 19mm)
- 2. Laminated Glass Fence(4mm+4mm,5mm+5mm,6mm+6mm, 8mm+8mm,10mm+10mm etc)
- 3. Silk Screen Glass Fence(6mm to 19mm)
- 4. Frosted Glass Fence(6mm to 19mm)
- 5. Insulated Glass Fence(5mm+5mm,6mm+6mm,8mm+8mm etc)

## Specification:

1. Single glass thickness: 6mm to 19mm

Double glass thickness: 5mm+5mm, 6mm+6mm, 8mm+8mm, 10mm+10mm, 12mm+12mm etc

- 2. Color: clear, low Iron, Blue, Bronze, Green, Gray, any color according to RAL COLOR CHART.
- 3. Glass type: tempered glass, laminated glass, frosted glass, silk screen glass, insulated glass etc.
- 4. Max size: 3.3x12m, customized size based on clients' drawing.
- 5. Other toughened glass thickness: 6mm tempered glass balustrade,8mm tempered glass