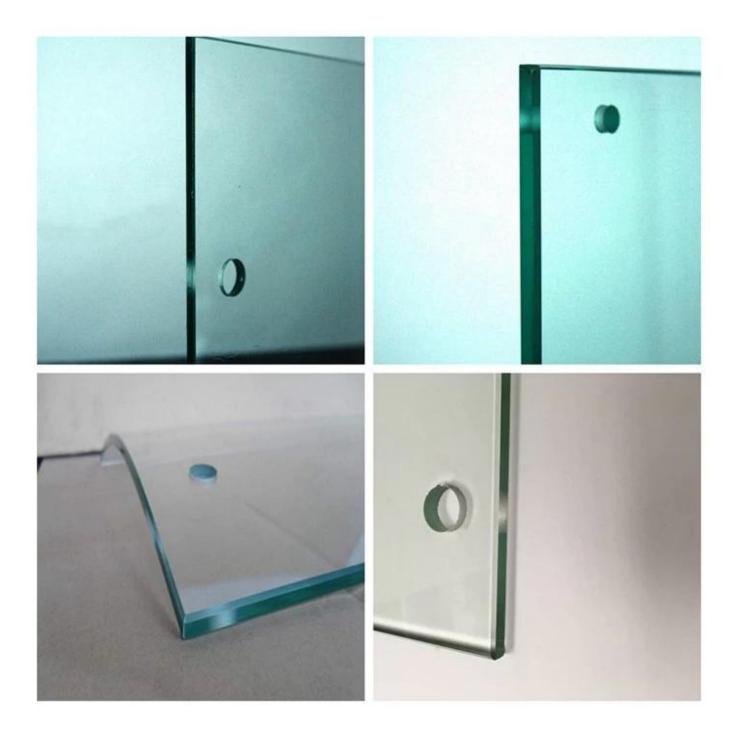

## Tips for holes on Glass Railing:

Holes edge to Glass Edge $\geq$ 2.5 \* glass thickness Holes Diameter  $\geq$ 2 \* glass thickness Holes edge to Glass Center $\geq$ 5 \* glass thickness