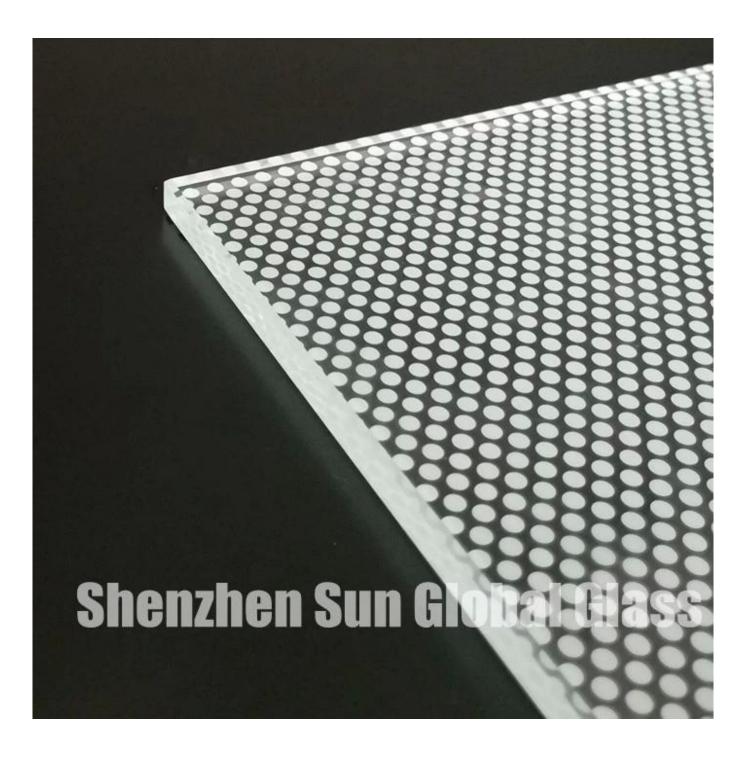

## SZG 12mm clear HS dots ceramic fritted glass--- Best Painted Glass Brand and HS glass factory in China

12mm ceramic frit HS glass is to apply a thin layer of ceramic paint onto the **12mm clear glass** surface by adopting silk-screen printing process. Printed glass is putting the stove to the temperature of  $520 \sim 600$ °C for firing, printing on the glass surface of the glaze can be consolidated in the glass, the formation of colorful decorative patterns.

## **Features:**

- 1. 12mm frit HS glass don't exist spontaneous explosion.
- 2. Color will not fade: the color on 12mm ceramic frit glass will not fade forever even broken.
- 3. 1/2 inch Frit printed glass is three times stronger than ordinary float glass.