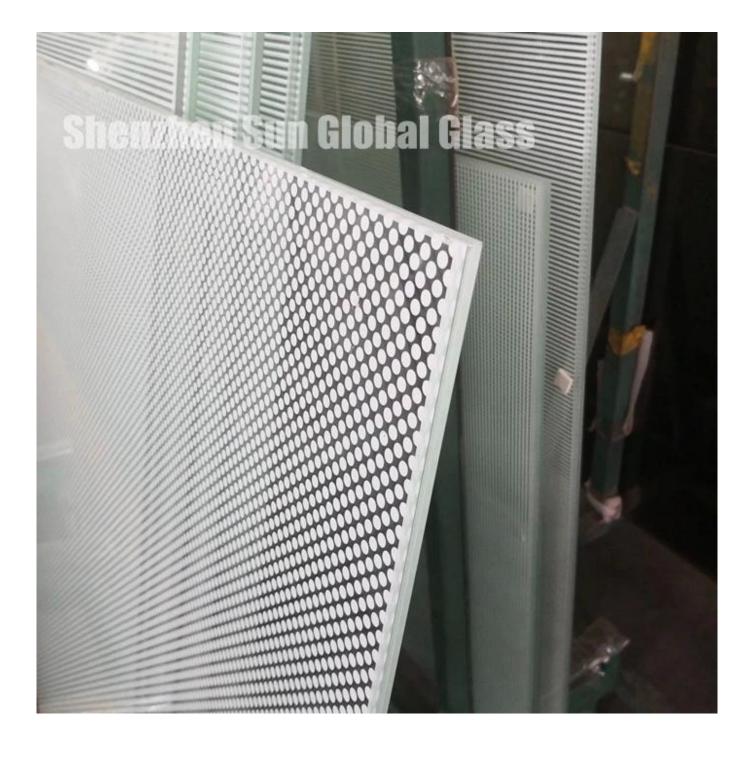

## SZG 12mm clear HS dots ceramic fritted glass--- Best Painted Glass Brand and HS glass factory in China

12mm ceramic frit HS glass is to apply a thin layer of ceramic paint onto the **12mm clear glass** surface by adopting silk-screen printing process. Printed glass is putting the stove to the temperature of  $520 \sim 600$ °C for firing, printing on the glass surface of the glaze can be consolidated in the glass, the formation of colorful decorative patterns.

## **Features:**

- 1. 12mm frit HS glass don't exist spontaneous explosion.
- 2. Color will not fade: the color on 12mm ceramic frit glass will not fade forever even broken.
- 3. 1/2 inch Frit printed glass is three times stronger than ordinary float glass.