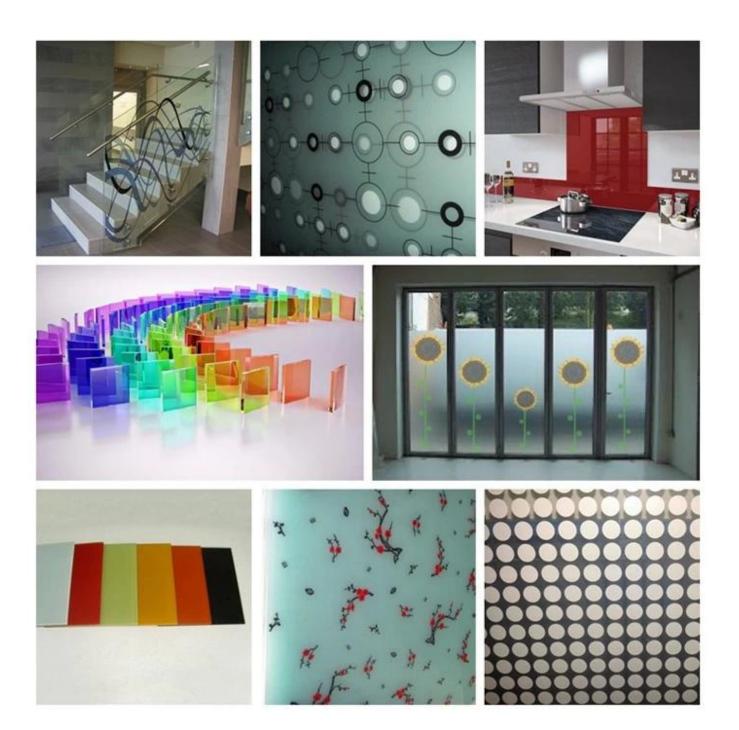

## **Applications:**

12mm Clear HS painted glass is widely used in Architectural and interior decoration, see as below: Glass shower doors or glass door

Glass table tops

Glass partition or glass wall

Glass fence, glass railing, glass balustrade etc.

4. Rich color choice based on PANTONE or RAL charts.