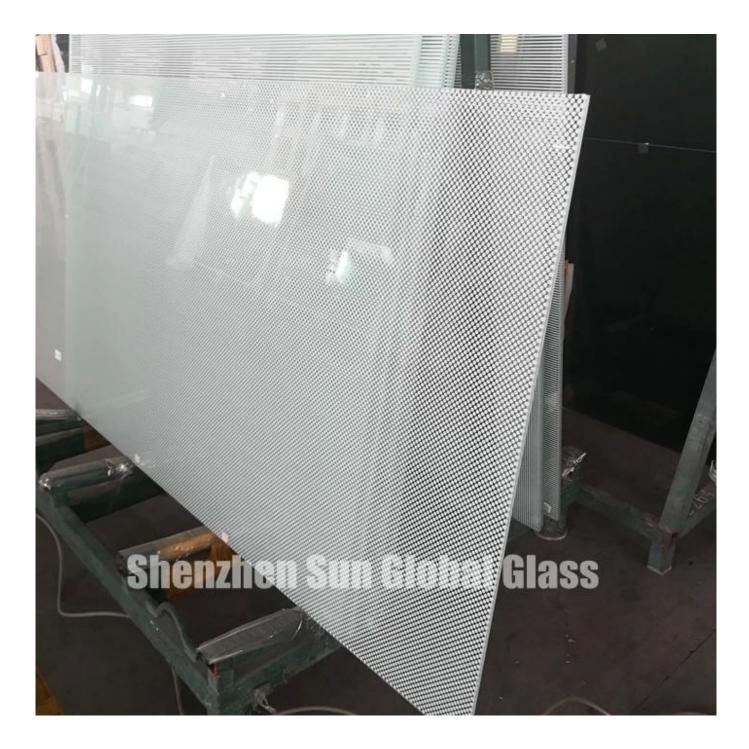

## SZG 12mm clear HS dots ceramic fritted glass--- Best Painted Glass Brand and HS glass factory in China

12mm ceramic frit HS glass is to apply a thin layer of ceramic paint onto the **12mm clear glass** surface by adopting silk-screen printing process. Printed glass is putting the stove to the temperature of  $520 \sim 600$ °C for firing, printing on the glass surface of the glaze can be consolidated in the glass, the formation of colorful decorative patterns.

## **Features:**

- 1. 12mm frit HS glass don't exist spontaneous explosion.
- 2. Color will not fade: the color on 12mm ceramic frit glass will not fade forever even broken.
- 3. 1/2 inch Frit printed glass is three times stronger than ordinary float glass.