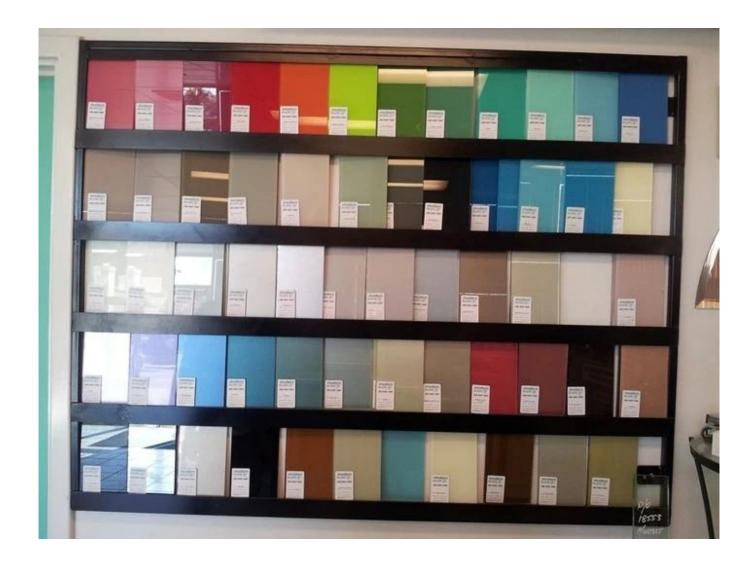

4. Rich color choice based on PANTONE or RAL charts.

Maximum printing size: 3300x12000mm

- 3. colors: Any color will bespoke based on Pantone or RAL charts
- 4. Holes, edges, safety corner process based on customers' drawing and design.

Quality:

- 1. 12mm HS ceramic frit glass meet BS 6206 UK safety glass standard.
- 2. 12mm HS ceramic frit glass meet EN 12150 CE European safety glass standard.
- 3. 12mm HS ceramic frit glass meet Chinese Safety Glass Compulsory Certification (CCC)
- 4. 12mm HS ceramic frit glass meet GB15763.2 standard.