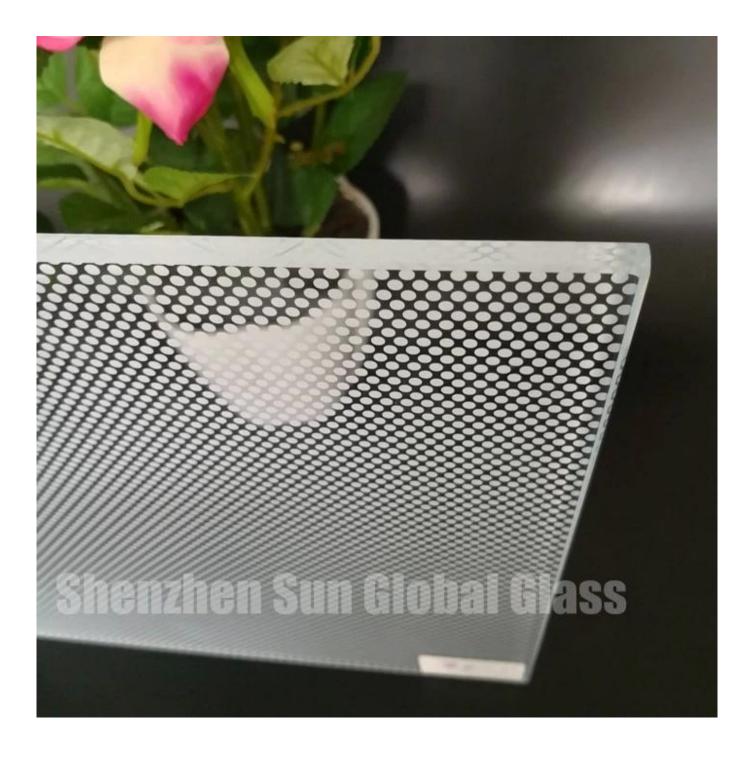

## SZG 12mm clear HS dots ceramic fritted glass--- Best Painted Glass Brand and HS glass factory in China

12mm ceramic frit HS glass is to apply a thin layer of ceramic paint onto the **12mm clear glass** surface by adopting silk-screen printing process. Printed glass is putting the stove to the temperature of  $520 \sim 600$ °C for firing, printing on the glass surface of the glaze can be consolidated in the glass, the formation of colorful decorative patterns.

## **Features:**

- 1. 12mm frit HS glass don't exist spontaneous explosion.
- 2. Color will not fade: the color on 12mm ceramic frit glass will not fade forever even broken.
- 3. 1/2 inch Frit printed glass is three times stronger than ordinary float glass.