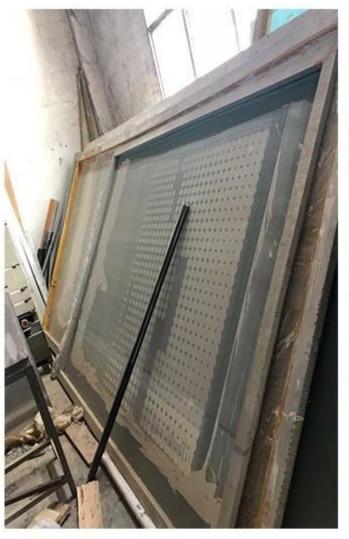

#### About 12mm dot silk screen printing glass

12mm silk screen printing glass is a high temperature ink through the screen printing process on the surface of the glass to form a pattern, trough 520-600 °C high temperature baking after the printing ink and glass surface tightly together and become a decoration glass, forever so as to anti-abrasive, acide and alkaline.

The methods of silk screen printing glass has been divided into manual silk screen and screen printing with machine. If the glass of pattern is very easy we can choose manual silk screen ,and difficult or irregularity pattern we can choose screen printing with machine. For the silk screen printed tempered glass, you could choose single tempered glass or double laminated tempered glass.

#### Characteristics of silk screen printing glass

1[]Strength[]For the silk screen printed tempered glass, you could choose single tempered glass or double laminated tempered glass,so approximately five times stronger than annealed glass.