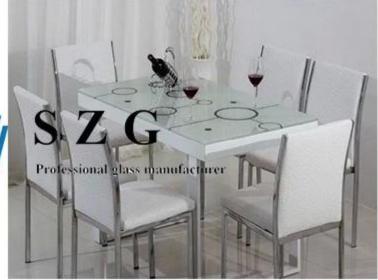

## **Application**

12mm silk screen printing glass adapt to application indoor or outdoor, such as:

Glass show door, stair balustrade Glass table top, fence, railing Glass partition or glass wall