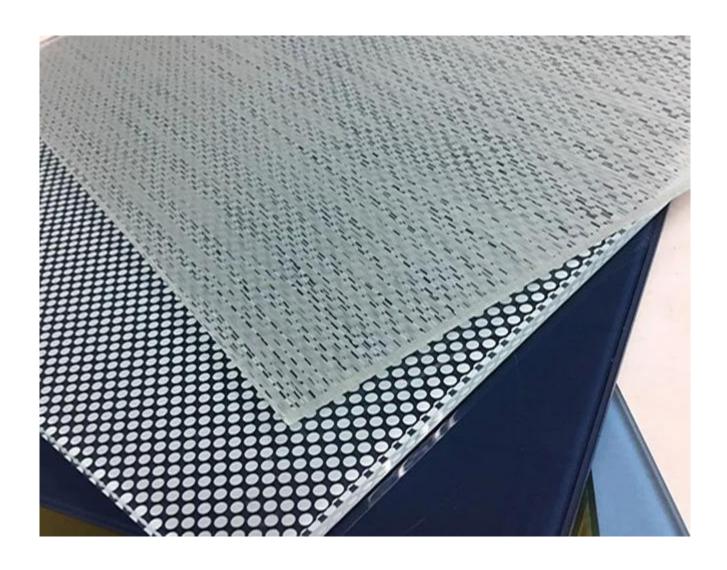

#### About 12mm dot silk screen printing glass

12mm silk screen printing glass is a high temperature ink through the screen printing process on the surface of the glass to form a pattern, trough 520-600 °C high temperature baking after the printing ink and glass surface tightly together and become a decoration glass, forever so as to anti-abrasive, acide and alkaline.

The methods of silk screen printing glass has been divided into manual silk screen and screen printing with machine. If the glass of pattern is very easy we can choose manual silk screen ,and difficult or irregularity pattern we can choose screen printing with machine. For the silk screen printed tempered glass, you could choose single tempered glass or double laminated tempered glass.

- 2 Greater heat resistance, heat-resistance more than annealed glass.
- 3 Durable ,anti-abrasive, acide and alkaline
- 4☐Model style, the pattern has many different types which can meet clients requirements; Also some customized are allowed.