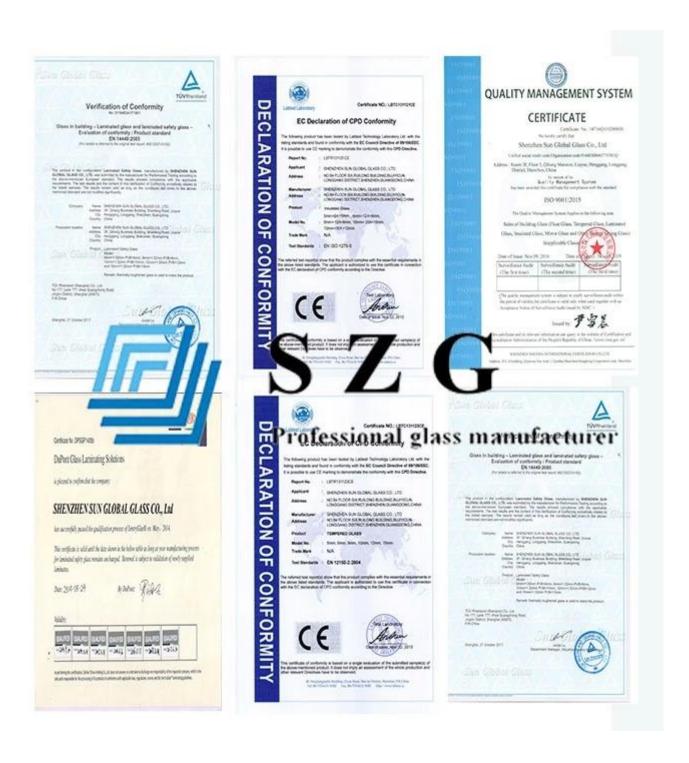

Processed:Silk screen printed, cut size, drill holes,polished edge,etc

Color or pattern: As per client's requirement

Certifications: CE, ISO, CCC, BS6206, EN12543, EN12510

# **Quality:**

12mm silk screen printing glass meet BS6206,UK safety glass standard 12mm silk screen printing glass meet EN12510 CE European safety glass standard

12mm silk screen printing glass meet CCC CE Chinese safety glass Compulsory.