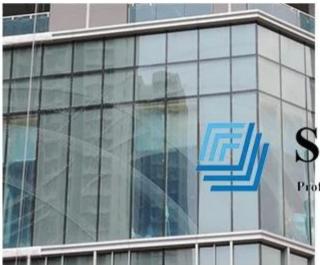

## **Application**

12mm silk screen printing glass adapt to application indoor or outdoor, such as:

Glass show door, stair balustrade Glass table top, fence, railing Glass partition or glass wall