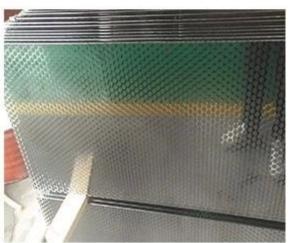

#### About 12mm dot silk screen printing glass

12mm silk screen printing glass is a high temperature ink through the screen printing process on the surface of the glass to form a pattern, trough 520-600 °C high temperature baking after the printing ink and glass surface tightly together and become a decoration glass, forever so as to anti-abrasive, acide and alkaline.

- 2 Greater heat resistance, heat-resistance more than annealed glass.
- 3 Durable ,anti-abrasive, acide and alkaline
- 4☐Model style, the pattern has many different types which can meet clients requirements; Also some customized are allowed.