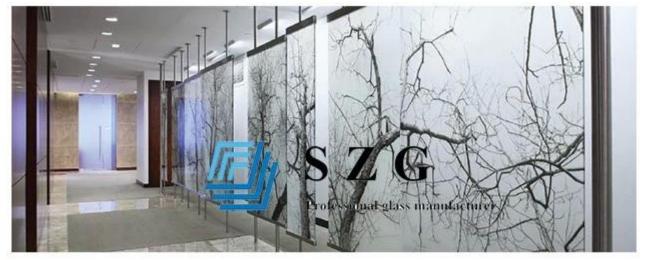

## **Application**

12mm silk screen printing glass adapt to application indoor or outdoor, such as:

Glass show door, stair balustrade Glass table top, fence, railing Glass partition or glass wall