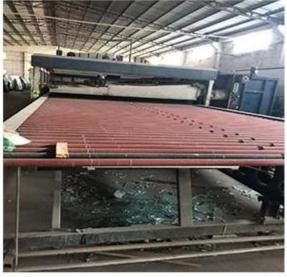

## What's the processing of silk screen printing glass?

The processing is as follow: stretching---sizing---drying---developing---drying---flatglass---cutting---milling---washing and drying---printing and baking.

#### **Product line**