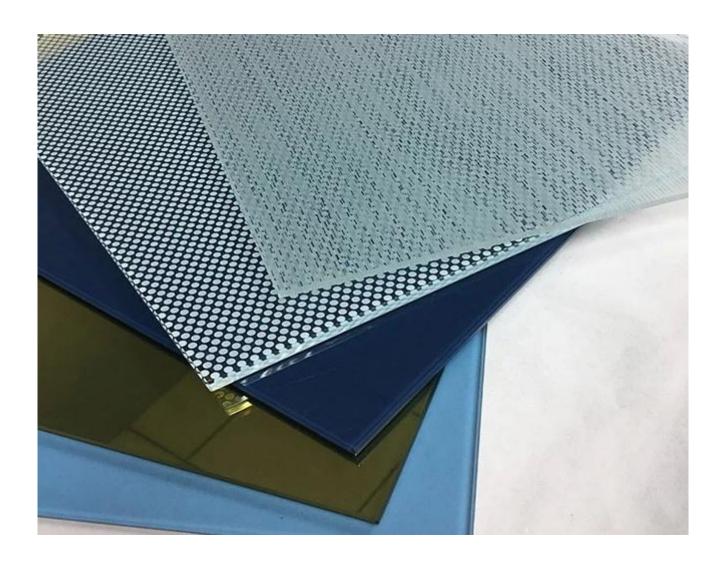

- 2 Greater heat resistance, heat-resistance more than annealed glass.
- 3 Durable ,anti-abrasive, acide and alkaline
- 4☐Model style, the pattern has many different types which can meet clients requirements; Also some customized are allowed.

## **Specification:**

Glass name:12mm silk screen printing glass

Glass type:decorate glass, silk screen printed tempered glass

Thickness: 3-19mm

Minimum printing size: 300\*300mm Maximum printing size: 2440\*3660mm