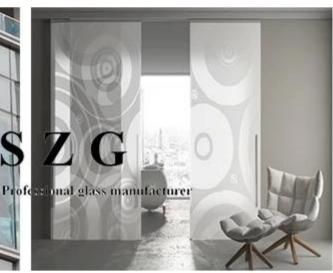

## **Application**

12mm silk screen printing glass adapt to application indoor or outdoor, such as:

Glass show door, stair balustrade Glass table top, fence, railing Glass partition or glass wall