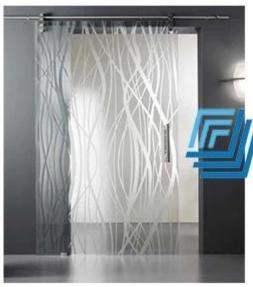

## **Application**

12mm silk screen printing glass adapt to application indoor or outdoor, such as:

Glass show door, stair balustrade Glass table top, fence, railing Glass partition or glass wall