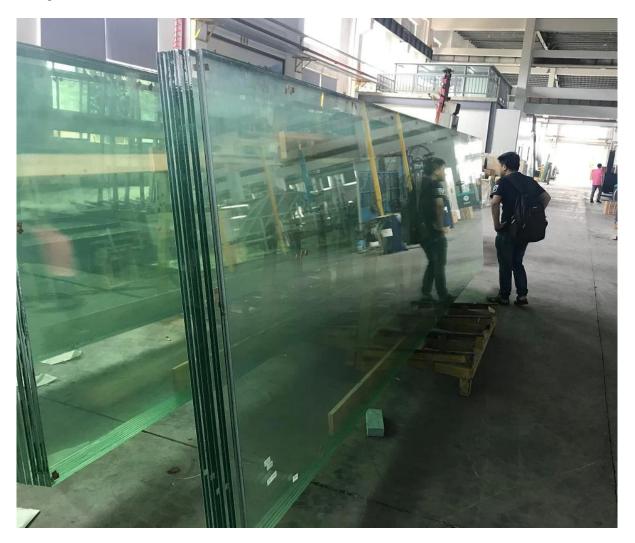

# SZG-Sun Global Glass-Glass Manufacturer-Building Glass- 22.28mm Extra clear tempered laminated glass

**22.28mm Extra clear tempered laminated glass** is a kind of safety glass with with excellent security performance. It has the same safety features of normal tempered laminatedglass. It's produced via making **12mm ultra clear tempered glass**+**8mm low iron toughened glass** tightly bond togetherby the PVB film after heating and high pressure. It has all safety features of normal tempered laminated glass.



### Notice:

All processing suchas polishing edge, rounding corner, drilling holes, cutout, cutting notches, etc. must be finished before being printed, tempered and finally laminated.

#### Images of Low Iron tempered laminated glass:





## **Specifications:**

Productname: 22.28mm extra clear tempered laminated glass Composition: 12mm super clear tempered glass+ PVB (2.28mm)+8mm Low iron tempered glass Availablepatterns or colors: All patterns and all pantone colors. Maximum Size: 3.3M\*12M Package:Packed with strong exportation wooden crates Delivery: 7-15 days,urgent services are available.

### **Production Line:**



# **Quality standards:**

SZG - Printingtempered laminated glass is produced strictly in accordance with therequirements of the ISO 9001 quality management system ce