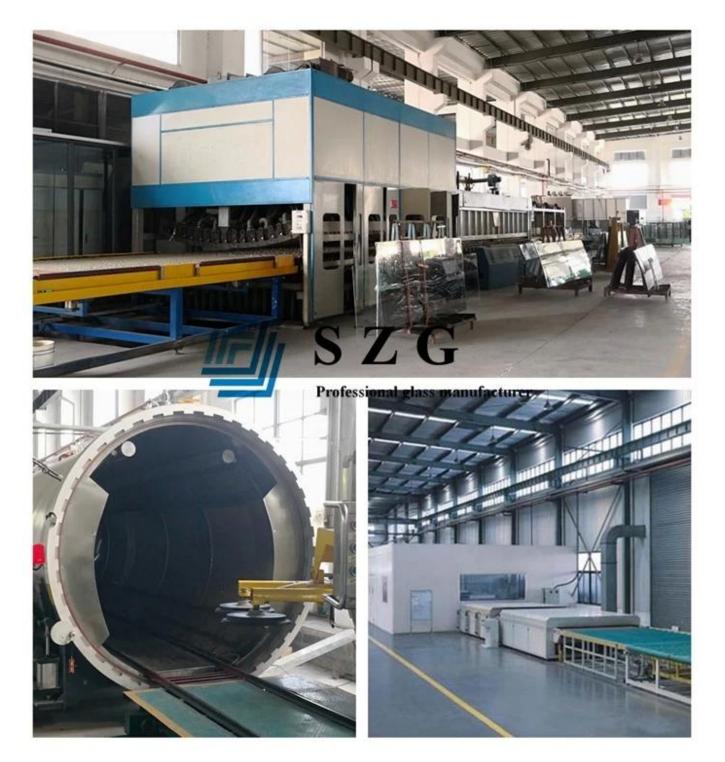

**8mm low iron toughened glass** tightly bond togetherby the PVB film after heating and high pressure. It has all safety features of normal tempered laminated glass.



### Notice:

All processing suchas polishing edge, rounding corner, drilling holes, cutout, cutting notches, etc. must be finished before being printed, tempered and finally laminated.

#### Images of Low Iron tempered laminated glass:





## **Specifications:**

Productname: 22.28mm extra clear tempered laminated glass Composition: 12mm super clear tempered glass+ PVB (2.28mm)+8mm Low iron tempered glass Availablepatterns or colors: All patterns and all pantone colors. Maximum Size: 3.3M\*12M Package:Packed with strong exportation wooden crates Delivery: 7-15 days,urgent services are available.

### **Production Line:**



# **Quality standards:**

SZG - Printingtempered laminated glass is produced strictly in accordance with therequirements of the ISO 9001 quality management system certification and alsomeets the following quality standards.

1. Chinese Safety Glass standard (CCC).

- 2. BS 6206certificate of UK safety glass standard.
- 3. European safetyglass standard: EN EN 14449 certificate (CE).
- 4. USA laminatedsafety glass standard: SGCC certificate.



#### Advantagesof 22.28mm printing tempered laminated glass:

1.Security: When the laminated glass panel is broken, the debris will still stick to the film andwon't fall off.

2.Because of the PVBfilm, laminated glass can block the sound transmission.

3. High Strength: 22.28mm printed tempered laminated glass is 4-5 times harder than 22.28mm non-