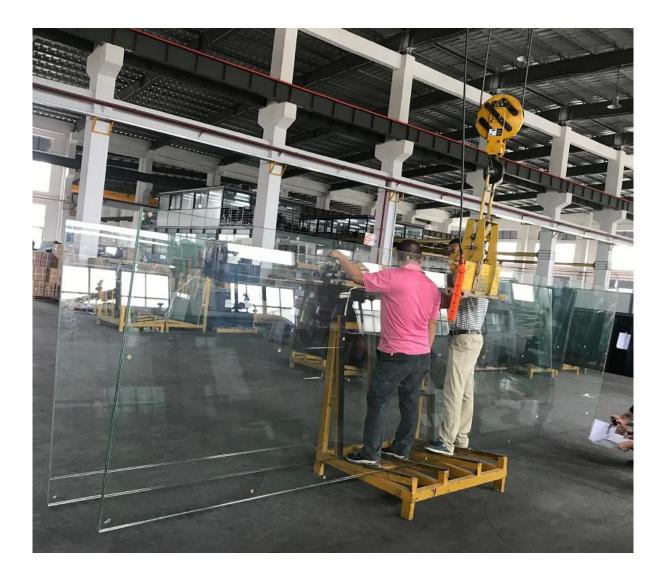

# SZG-Sun Global Glass-Glass Manufacturer-Building Glass- 22.28mm Extra clear tempered laminated glass

**22.28mm Extra clear tempered laminated glass** is a kind of safety glass with with excellent security performance. It has the same safety features of normal tempered laminatedglass. It's produced via making **12mm ultra clear tempered glass**+**8mm low iron toughened glass** tightly bond togetherby the PVB film after heating and high pressure. It has all safety features of normal tempered laminated glass.



### Notice:

All processing suchas polishing edge, rounding corner, drilling holes, cutout, cutting notches, etc. must be finished before being printed, tempered and finally laminated.

#### Images of Low Iron tempered laminated glass:





## **Specifications:**

Productname: 22.28mm extra clear tempered laminated glass Composition: 12mm super clear tempered glass+ PVB (2.28mm)+8mm Low iron tempered glass Availablepatterns or colors: All patterns and all pantone colors. Maximum Size: 3.3M\*12M Package:Packed with strong exportation wooden crates Delivery: 7-15 days,urgent services are available.

### **Production Line:**



# **Quality standards:**

SZG - Printingtempered laminated glass is produced strictly in accordance with therequirements of the ISO 9001 quality management system certification and alsomeets the following quality standards.

1. Chinese Safety Glass standard (CCC).

- 2. BS 6206certificate of UK safety glass standard.
- 3. European safetyglass standard: EN EN 14449 certificate (CE).
- 4. USA laminateds