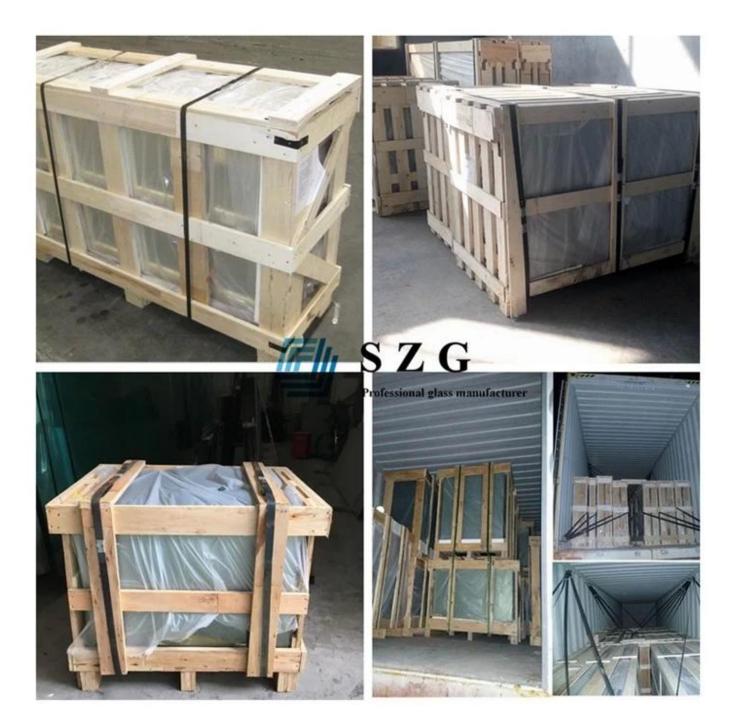

(CE).
- 4. USA laminatedsafety glass standard: SGCC certificate.



#### Advantagesof 22.28mm printing tempered laminated glass:

1.Security: When the laminated glass panel is broken, the debris will still stick to the film andwon't fall off.

2.Because of the PVBfilm, laminated glass can block the sound transmission.

3. High Strength: 22.28mm printed tempered laminated glass is 4-5 times harder than 22.28mm non-

tempered laminated glass.

4.Aestheticappearance: Printing laminated glass like a work of art with excellentadornment effect.

## Popular application of printing tempered laminated glass:

- 1.Decorative wall, screen
- 2. Can be used as glass partition wall, glass railings, glass ceiling.
- 3.Can be used as glass door, glass floor, glass staircase,

# Safety packing & loading: