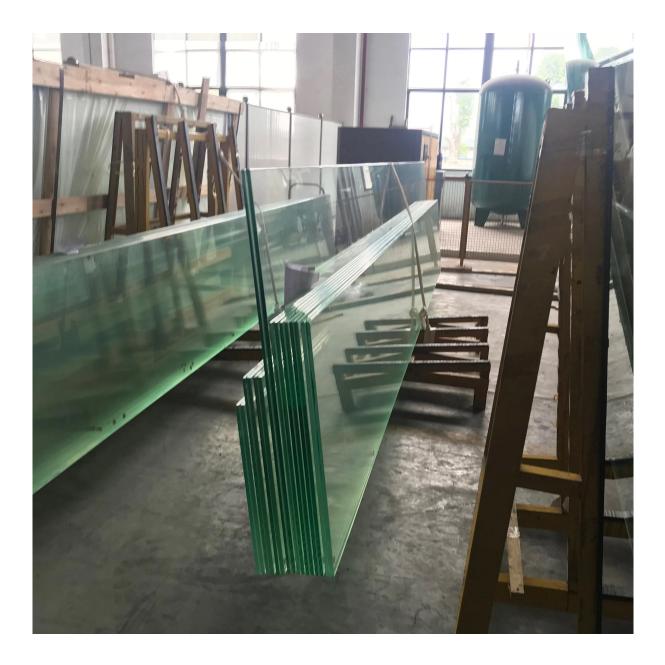

# SZG-Sun Global Glass-Glass Manufacturer-Building Glass- 22.28mm Extra clear tempered laminated glass

**22.28mm Extra clear tempered laminated glass** is a kind of safety glass with with excellent security performance. It has the same safety features of normal tempered laminatedglass. It's produced via making **12mm ultra clear tempered glass**+**8mm low iron toughened glass** tightly bond togetherby the PVB film after heating and high pressure. It has all safety features of normal tempered laminated glass.



### Notice:

All processing suchas polishing edge, rounding corner, drilling holes, cutout, cutting notches, etc. must be finished before being printed, tempered and finally laminated.

#### Images of Low Iron tempered laminated glass:





## **Specifications:**

Productname: 22.28mm extra clear tempered laminated glass Composition: 12mm super clear tempered glass+ PVB (2.28mm)+8mm Low iron tempered glass Availablepatterns or colors: All patterns and all pantone colors. Maximum Size: 3.3M\*12M Package:Packed with strong exportation wooden crates Delivery: 7-15 days,urgent services are available.

### **Production Line:**



# **Quality standards:**

SZG - Printingtempered laminated glass is produced strictly in accordance with therequirements of the ISO 9001 quality management system certification and alsomeets the following quality standards.

1. Chinese Safety Glass standard (CCC).

- 2. BS 6206certificate of UK safety glass standard.
- 3. European safetyglass standard: EN EN 14449 certificate (CE).
- 4. USA laminatedsaf