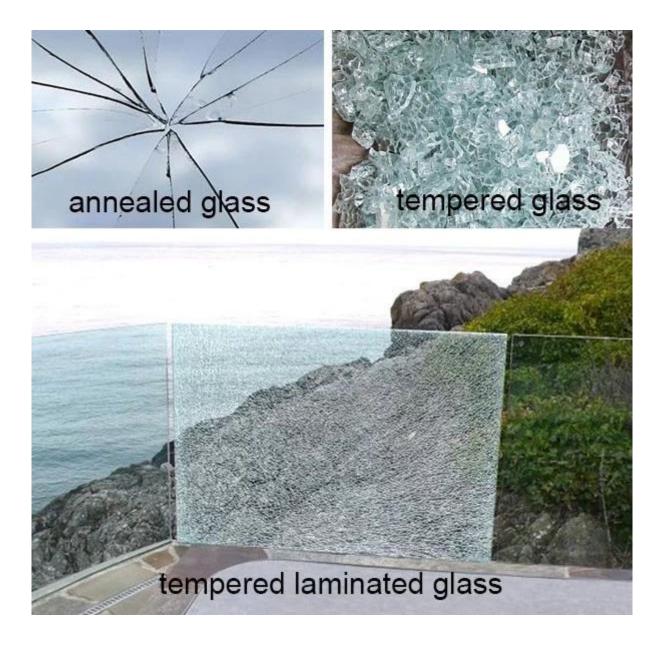

#### Product image:

Breakage of toughened laminated glass:

**Production Line:** 

Package: