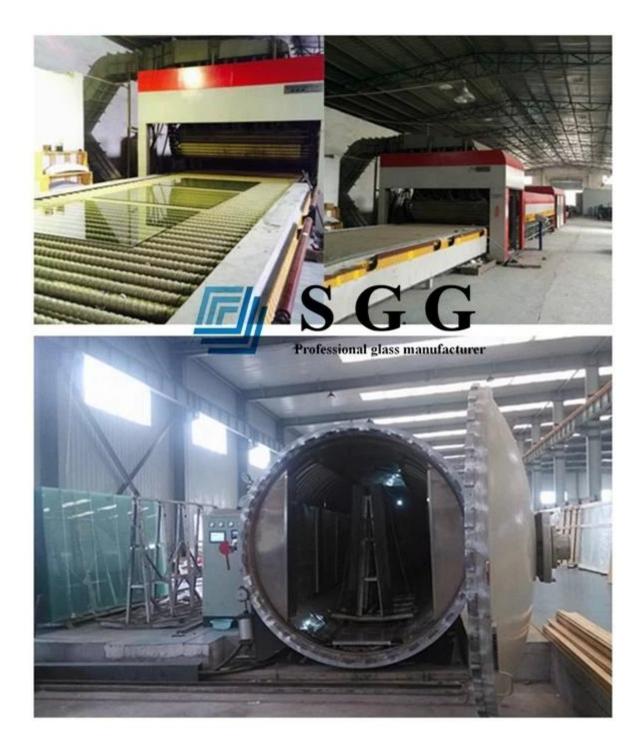

## Picture details of 13.14mm toughened laminated glass:

#### Product image:

Breakage of toughened laminated glass:

**Production Line:** 

Package: