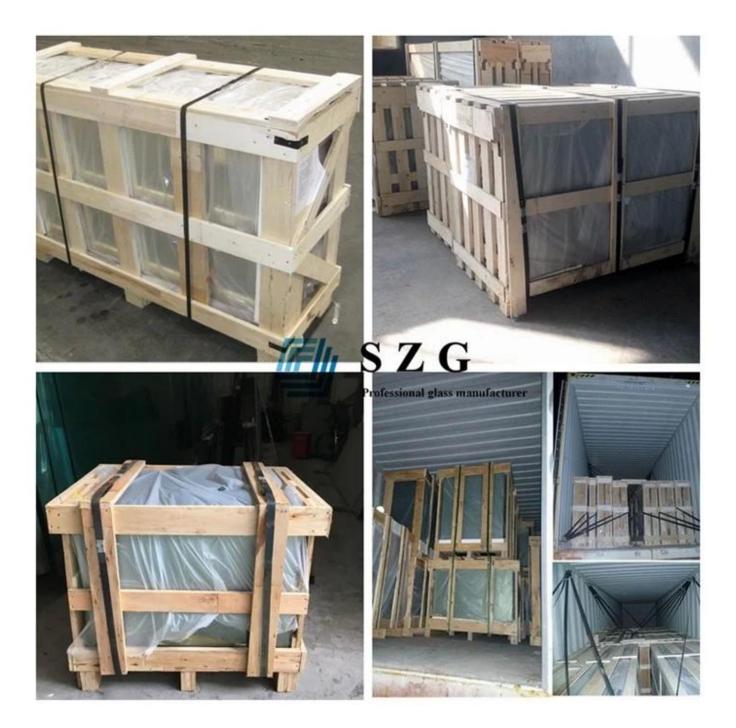

## Safety packing & loading:

Maximum Size: 3.3M\*12M

Package:Packed with strong exportation wooden crates

Delivery: 7-15 days, urgent services are available.