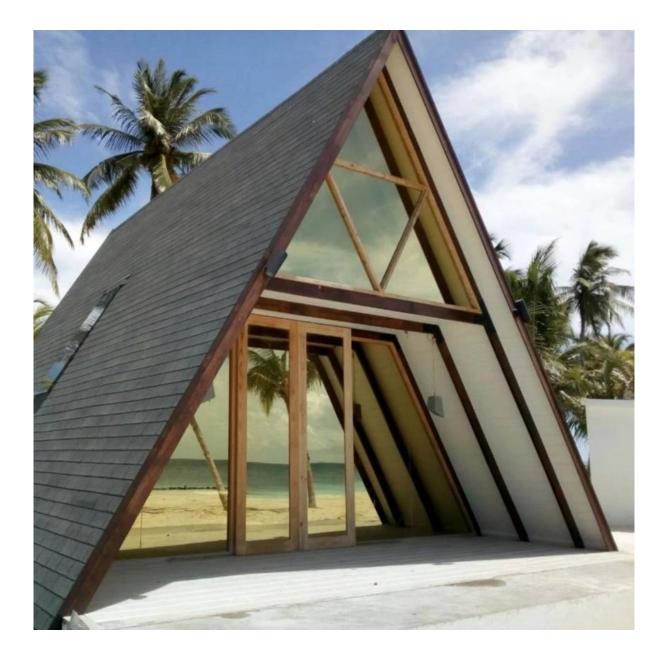

### Notice:

All processing suchas polishing edge, rounding corner, drilling holes, cutout, cutting notches, etc. must be finished before being printed, tempered and finally laminated.

Images of 13.52mm gold reflective tempered laminated glass wall: