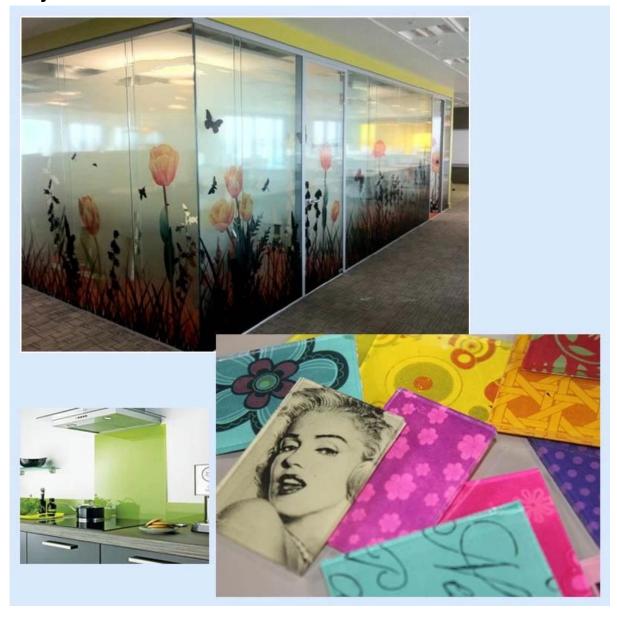

o allow screen printed glass have many possibility of assembling in mufti-functional:

- 1. Silk screen printing Glass glazing facades and glass skylights
- 2. Silkscreen glass balconies,
- 3. Glass partition system, both frame and frameless are workable.

4. Silkscreen glass stairs

#### Interior decorations:

- 1. Glass table tops,
- 2. furniture glass components,
- 3. glass shelves,
- 4. shower cabins

### **Quality:**

- 1. silk screen printed glass are comply with BS 6206 UK safety glass standard.
- 2. silk screen printed glass are comply with EN 12150 CE European safety glass standard.
- 3. silk screen printed glass are comply with Chinese Safety Glass Compulsory Certification (CCC)

### **Product Pictures:**



## **Production Line:**



## Package and Loading:



## **Projects:**