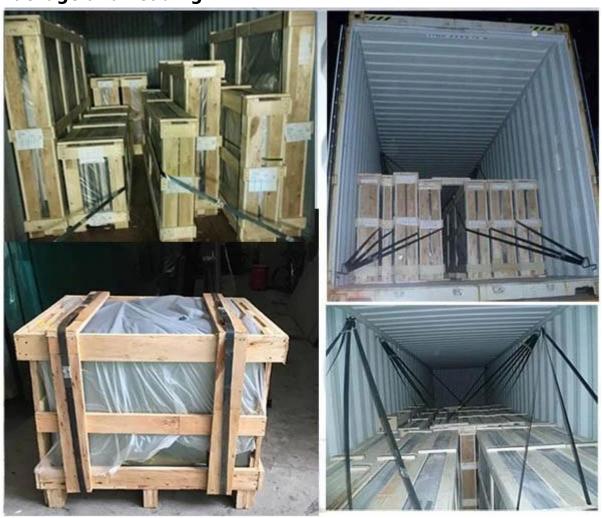

rative and utility to allow screen printed glass have many possibility of assembling in mufti-functional:

- 1. Silk screen printing Glass glazing facades and glass skylights
- 2. Silkscreen glass balconies,
- 3. Glass partition system, both frame and frameless are workable.

4. Silkscreen glass stairs

#### Interior decorations:

- 1. Glass table tops,
- 2. furniture glass components,
- 3. glass shelves,
- 4. shower cabins

### **Quality:**

- 1. silk screen printed glass are comply with BS 6206 UK safety glass standard.
- 2. silk screen printed glass are comply with EN 12150 CE European safety glass standard.
- 3. silk screen printed glass are comply with Chinese Safety Glass Compulsory Certification (CCC)

### **Product Pictures:**



## **Production Line:**



## Package and Loading:



## **Projects:**