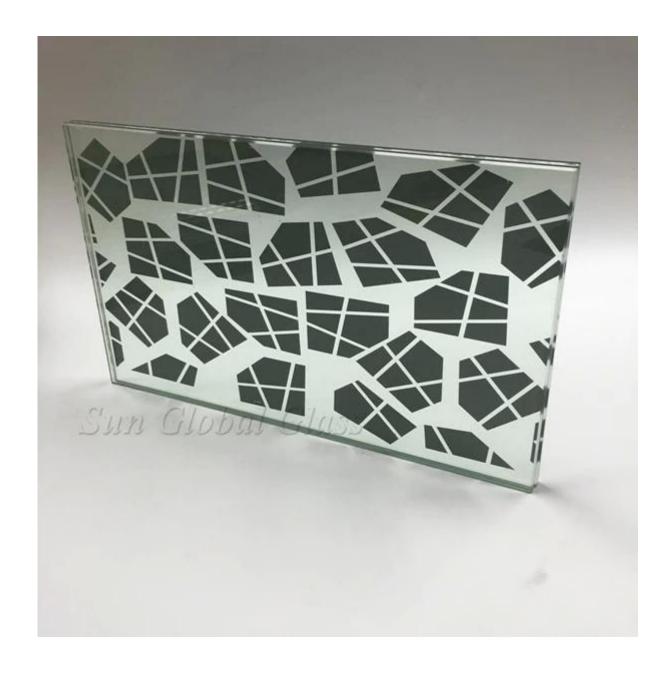

### **Product Pictures:**

#### SGG 15mm Silkscreen Glass Features

- 1. 15mm silk screen glass is a useful decorative element.
- 2. Because of the hardening process to make 15mm silkscreen glass takes all advantages of tempered glass and partial feather paint.
- 3. It has a higher impacts and strength, compare to 15mm anneal glass.
- 4. Can reduces the risk of injury in case of glass broken, thus 15mm silkscreen glass is classified as safety glass.
- 5. allows controlled light enter into the room through the glass surface
- 6. reduces the effect of dazzle by direct rays of light,
- 7. 15mm screen printing glass are characterized by high durability.