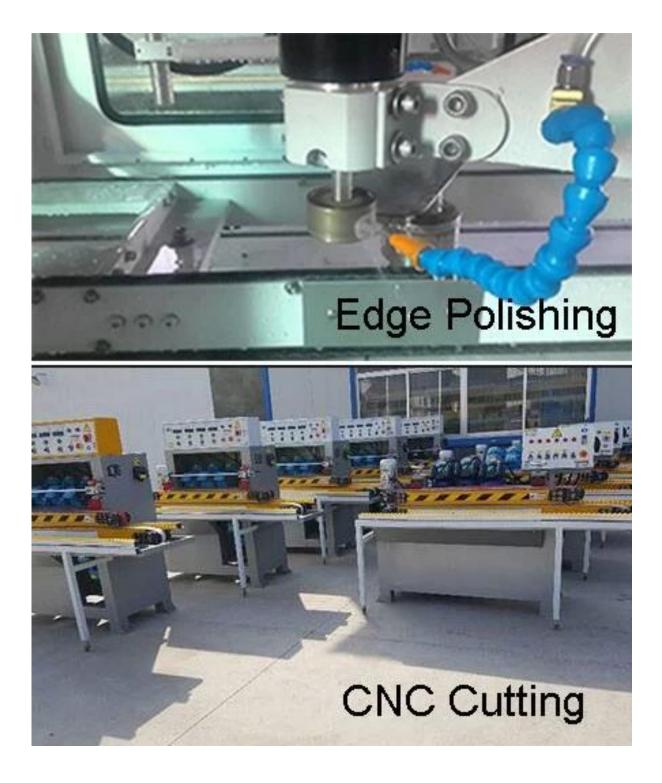

What kind of edge work can be polished with glass coffee table tops?

- straight edge / flat polished edge / chamfer edge
- beveled edge
- -waved edge
- round edge / C edge
- OGEE edge
- other

**Production Line:** 

Package and Loading: