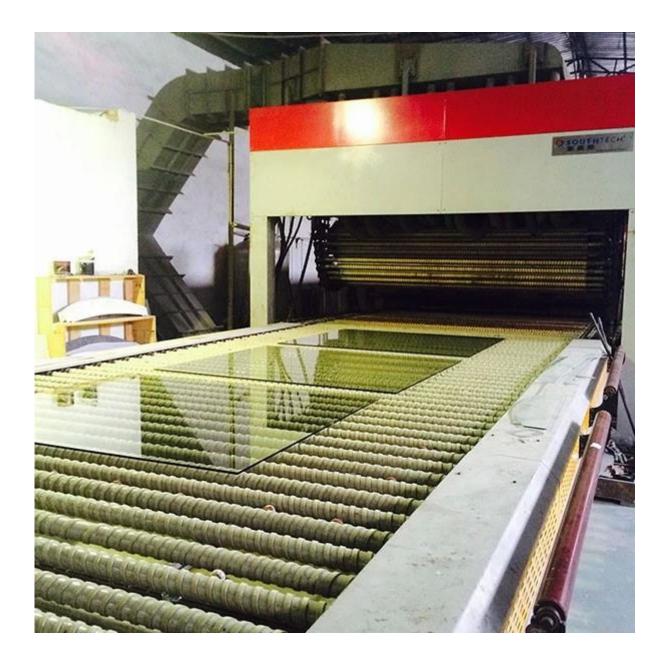

<br>Pencil Edge   | Mirrors,<br>Decorative furniture glass                                                    |
| Polished                                    | Polished<br>Pencil Edge | Mirrors,<br>Decorative furniture glass                                                    |
| Specify Angle<br>(22°,45° or 67°)<br>Ground | Ground Miter            | Silicone structural glazing                                                               |
| 5° Angle<br>Polished                        | Bevel                   | Mirrors,<br>Decorative furniture glass                                                    |
| Natural Cut<br>Seamed                       | Seamed Edges            | Normal edge treatment<br>for heat-treated glass                                           |

**Production Line:** 





Package and Loading: