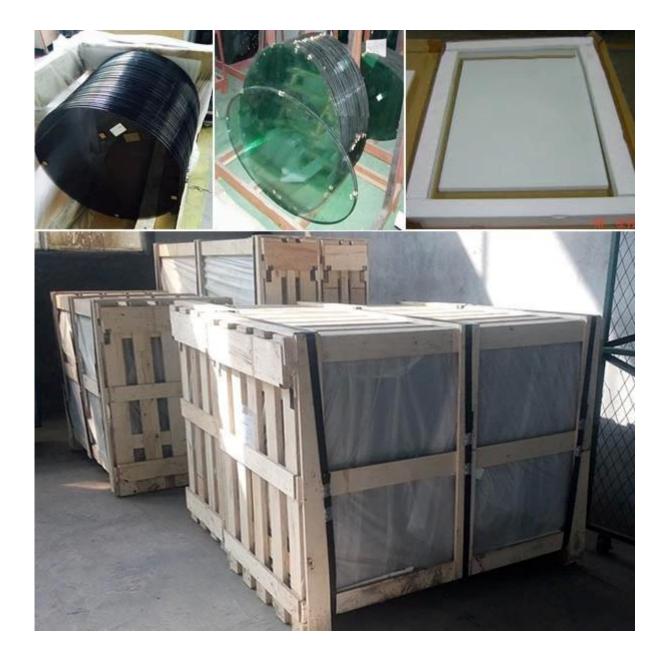

s,<br>Decorative furniture glass                                                    |
| Polished                                    | Polished<br>Pencil Edge | Mirrors,<br>Decorative furniture glass                                                    |
| Specify Angle<br>(22°,45° or 67°)<br>Ground | Ground Miter            | Silicone structural glazing                                                               |
| 5° Angle<br>Polished                        | Bevel                   | Mirrors,<br>Decorative furniture glass                                                    |
| Natural Cut<br>Seamed                       | Seamed Edges            | Normal edge treatment<br>for heat-treated glass                                           |

**Production Line:** 





Package and Loading: