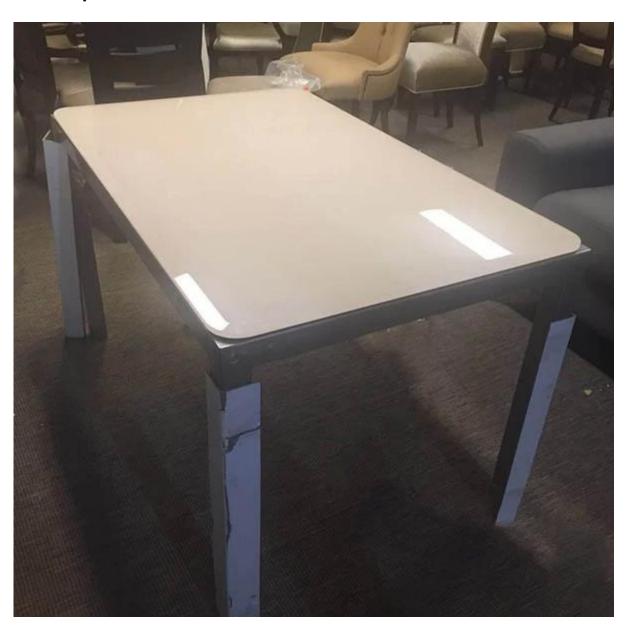

#### **Product details:**

**15mm white tempered glass** is processed with production of silk screen printed glass or digital printing glass. It is opaque color with crystal white finish. White glass table tops are one of the most popular design among all colors. It can be any shape and thickness to meet with different clients requirements.

## **Product pictures:**