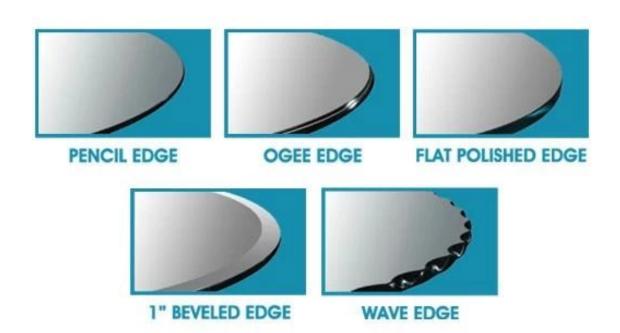

#### What kind of polished edges can we achieve on tempered glass table tops?

- flat polished edge / chamfer edge / straight edge
- beveled edge
- waved edge
- round edge / C edge
- OGEE edge
- other polished edge

# **GLASS EDGE CHART**

**Productio** 

n Line:

Package and Loading: