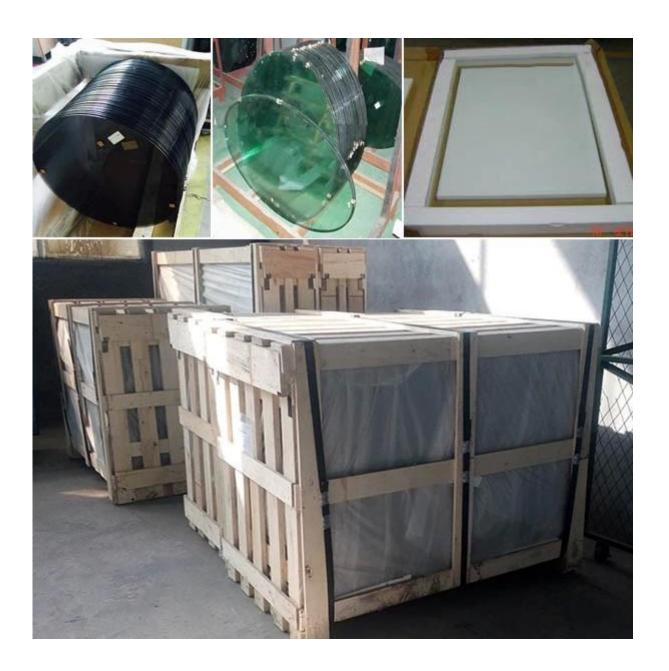

|
|--------------------|-------------------------------------------------------------|
| Glass type         | float glass, tempered glass, printed glass, laminated glass |
| Glass color        | transparent, semi-transparent, solid colors and designs     |
| Glass size         | maximum 8 metres                                            |
| Processing details | polished edge                                               |

#### Our valuable service:

- 1. OEM designs
- 2. tempered safety glass quality gurantee
- 3. free samples before order
- 4. free advisory service before order
- 5. timely delivery, and urgency delivery service available

## **Product pictures:**





# **GLASS EDGE CHART**



**Productio** 

n Line:



Package and Loading: