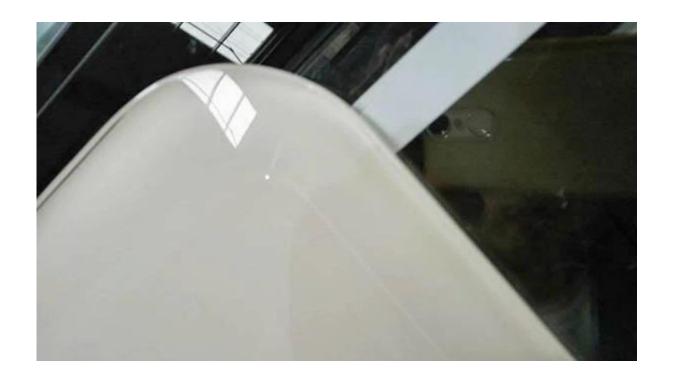

#### What kind of polished edges can we achieve on tempered glass table tops?

- flat polished edge / chamfer edge / straight edge
- beveled edge
- waved edge
- round edge / C edge
- OGEE edge
- other polished edge

## **Product pictures:**