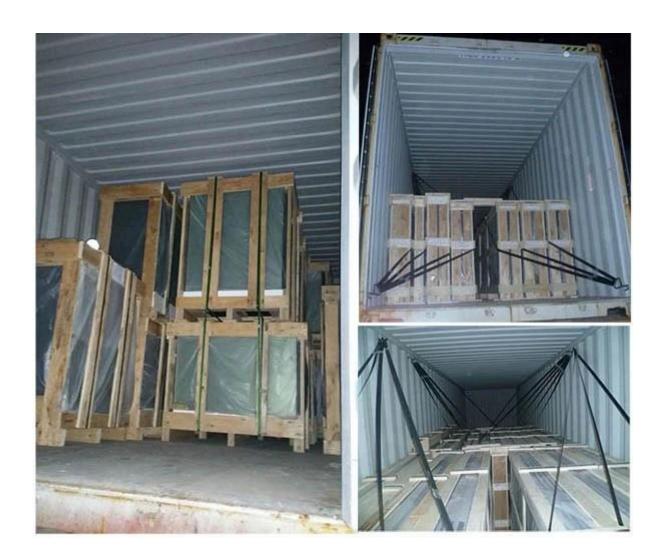

|
|--------------------|-------------------------------------------------------------|
| Glass type         | float glass, tempered glass, printed glass, laminated glass |
| Glass color        | transparent, semi-transparent, solid colors and designs     |
| Glass size         | maximum 8 metres                                            |
| Processing details | polished edge                                               |

#### Our valuable service:

- 1. OEM designs
- 2. tempered safety glass quality gurantee
- 3. free samples before order
- 4. free advisory service before order
- 5. timely delivery, and urgency delivery service available

## **Product pictures:**





# **GLASS EDGE CHART**



**Productio** 

n Line:



Package and Loading: