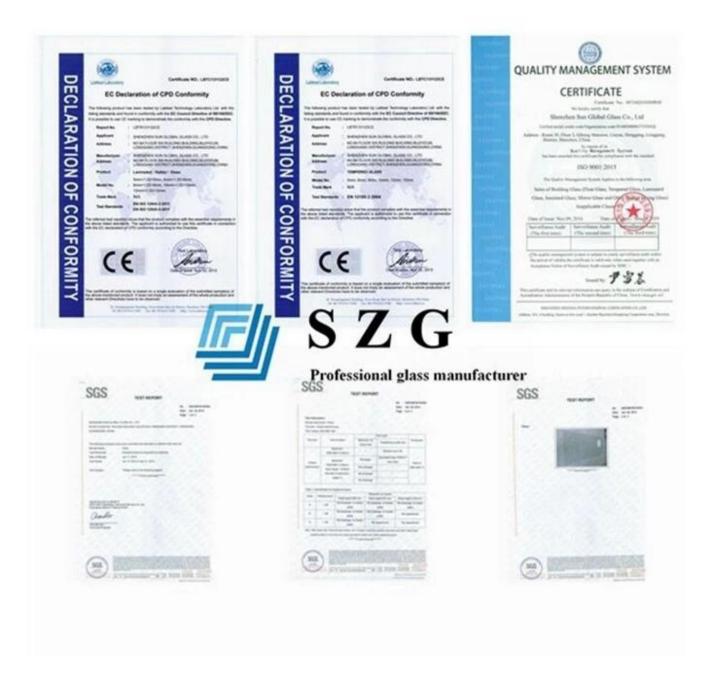

# **Quality standards:**

SZG - Printingtempered laminated glass is produced strictly in accordance with therequirements of the ISO 9001 quality management system certification and alsomeets the following quality standards.

- 1. Chinese Safety Glass standard (CCC).
- 2. BS 6206certificate of UK safety glass standard.
- 3. European safetyglass standard: EN EN 14449 certificate (CE).
- 4. USA laminatedsafety glass standard: SGCC certificate.