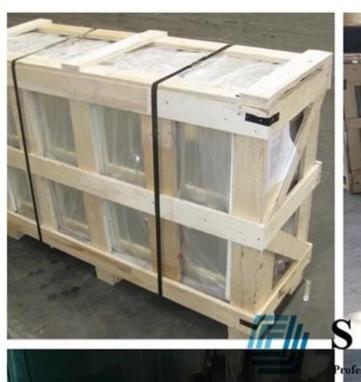

E).
- 4. USA laminatedsafety glass standard: SGCC certificate.



## Advantages of 27.53mm printing tempered laminated glass:

- 1. Security: When the laminated glass panel is broken, the debris will still stick to the film andwon't fall off.
- 2.Because of the PVBfilm, laminated glass can block the sound transmission.

- 3.High Strength:17.52mm printed tempered laminated glass is 4-5 times harder than 17.52mm non-tempered laminated glass.
- 4. Aestheticappearance: Printing laminated glass like a work of art with excellentadornment effect.

# Popular application of printing tempered laminated glass:

- 1.Decorative wall, screen
- 2. Can be used as glass partition wall, glass railings, glass ceiling.
- 3.Can be used as glass door, glass floor, glass staircase,

# Safety packing & loading: