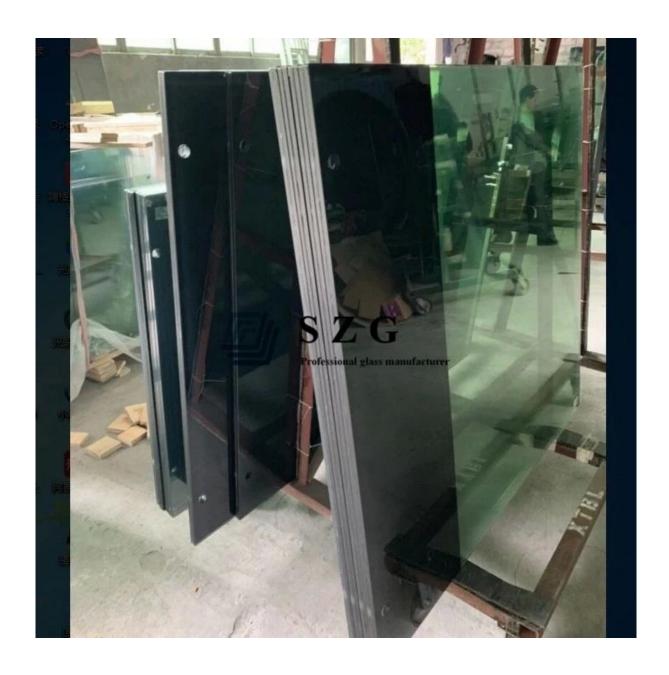

#### **Notice:**

All processing suchas polishing edge, rounding corner, drilling holes, cutout, cutting notches, etc. must be finished before being printed, tempered and finally laminated.

Images of 17.52mm black printed design tempered laminated glass: