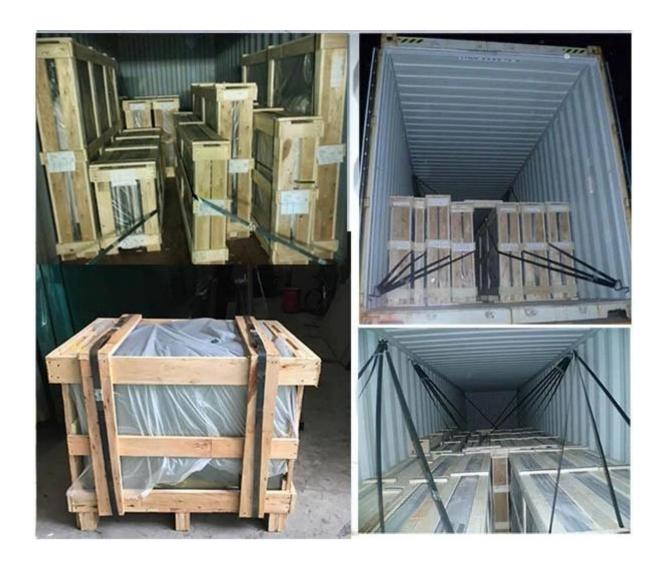

nel. So we suggest to use PVB film thickness from 1.14mm at least.

#### **SGG Services:**

We also process patterned, stained, cast, glue-chip, ground, and acid-etched glass, drill holes, cutout, cut notches, etc. These flat pieces are CNC processed and then undergo the complex processes to create bent tempered laminated glass. Irregular glass shape are also can be produced by SGG.

# 17.52MM Heat Soak Curved Toughened Glass Application:

| 2.Glass front doors         |
|-----------------------------|
| 3.Glass swimming pool fence |
| 4.Glass skylights           |
| 5.Glass canopy              |
| 6.Glass ceiling             |
| 7.Glass curtain walls       |
| 8.Glass partitions<br>9     |

### **Glass Picture:**

1.Glass facades





### **Production lines:**



## Package and Loading: