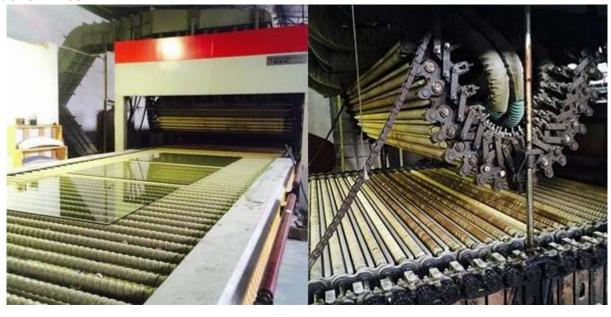

hey can't hold the glass panel. So we suggest to use PVB film thickness from 1.14mm at least.

#### **SGG Services:**

We also process patterned, stained, cast, glue-chip, ground, and acid-etched glass, drill holes, cutout, cut notches, etc. These flat pieces are CNC processed and then undergo the complex processes to create bent tempered laminated glass. Irregular glass shape are also can be produced by SGG.

# 17.52MM Heat Soak Curved Toughened Glass Application:

| 2.Glass front doors         |
|-----------------------------|
| 3.Glass swimming pool fence |
| 4.Glass skylights           |
| 5.Glass canopy              |
| 6.Glass ceiling             |
| 7.Glass curtain walls       |
| 8.Glass partitions<br>9     |

### **Glass Picture:**

1.Glass facades





### **Production lines:**



## Package and Loading: