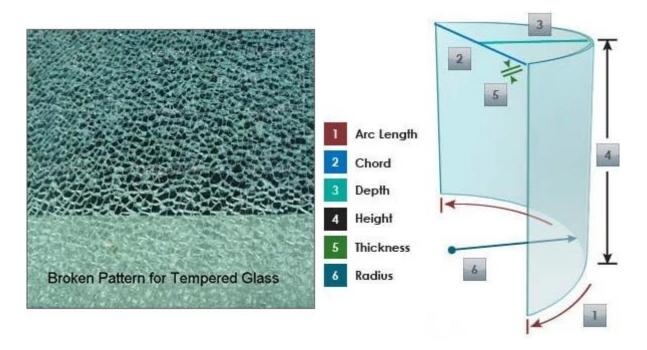

### 17.52MM HST Bent Toughened Glass Specification:

- 1. Glass compose: 8mm curved glass+1.52MM interlayer+8mm bent glass
- 2. Glass type: can be clear float glass, ultra clear float glass, tinted glass, reflective glass, Low-E glass, silkscreen glass, etc.
- 3. Interlayer options: PVB film, SGP sentry Film
- 4. PVB color: transparent, milky white, red, green, yellow, blue, etc
- 5. Max size: 4200mm\*2440mm
- 6. Mini Size: 400mm\*600mm
- 7. Mini Semi diameter: 5mm~6mm: 1000mm

8mm~12mm: 1500mm 15mm~19mm: 2000mm

8. Interlayer thickness: for PVB film 1.14mm, 1.52mm, 2.28mm, etc For SGP film 0.76mm, 1.52mm, 2.28mm etc.

PS: In the view of interlayer PVB film 0.38mm/ 0.76mm are too weak, they can't hold the glass panel. So we suggest to use PVB film thickness from 1.14mm at least.