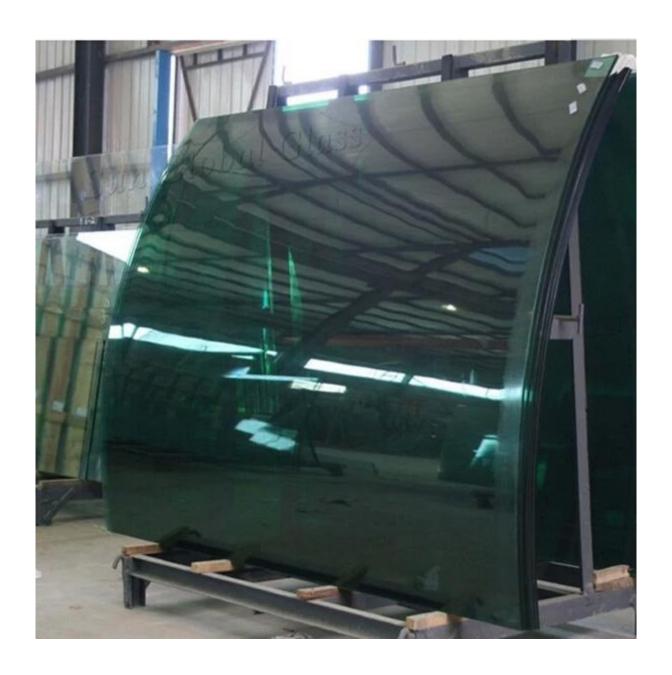

0.38mm/ 0.76mm are too weak, they can't hold the glass panel. So we suggest to use PVB film thickness from 1.14mm at least.

#### **SGG Services:**

We also process patterned, stained, cast, glue-chip, ground, and acid-etched glass, drill holes, cutout, cut notches, etc. These flat pieces are CNC processed and then undergo the complex processes to create bent tempered laminated glass. Irregular glass shape are also can be produced by SGG.

# 17.52MM Heat Soak Curved Toughened Glass Application:

| 2.Glass front doors         |
|-----------------------------|
| 3.Glass swimming pool fence |
| 4.Glass skylights           |
| 5.Glass canopy              |
| 6.Glass ceiling             |
| 7.Glass curtain walls       |
| 8.Glass partitions<br>9     |

### **Glass Picture:**

1.Glass facades





### **Production lines:**



## Package and Loading: