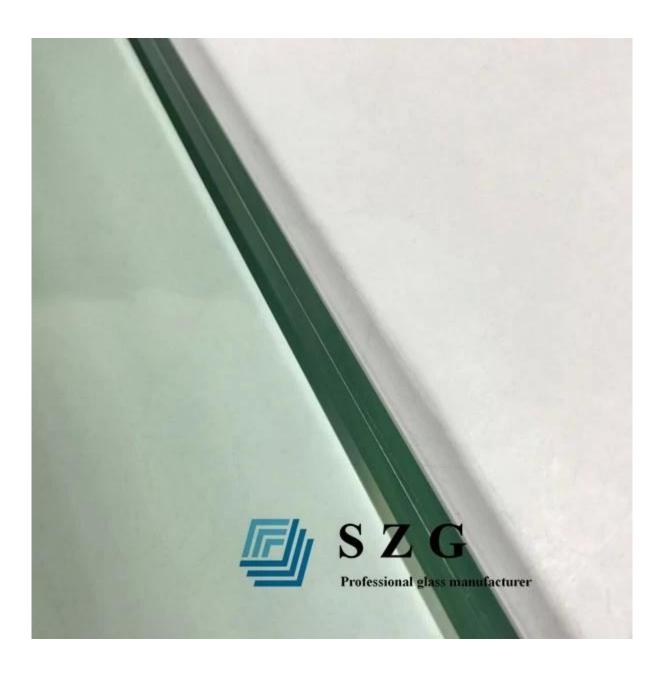

#### Picture details of 17.52mm half tempered laminated glass:

**Product image:** 

# SGG 17.52mm heat strengthened laminated glass- best building glass manufacturers and factory in China

17.52mm heat strengthened laminated glass is a kind of laminated glass made by sandwich one piece of 8mm heat strengthened glass and one piece of 8mm clear tempered glass. The inter-layer is with 1.52mm PVB film between each two pieces of glass.

#### **Specification:**

Glass Composite: 8mm clear HS glass+1.52mm PVB +8mm Tempered Glass

Max Size: 3300mm\*13000mm

Other thickness glass: 9.52mm heat strengthened laminated glass,11.52mm heat strengthened laminated glass,13.52mm heat strengthened laminated glass,21.52mm heat strengthened laminated glass,31.52mm heat strengthened laminated glass,31.52mm heat strengthened laminated glass,39.52mm heat strengthened laminated glass etc