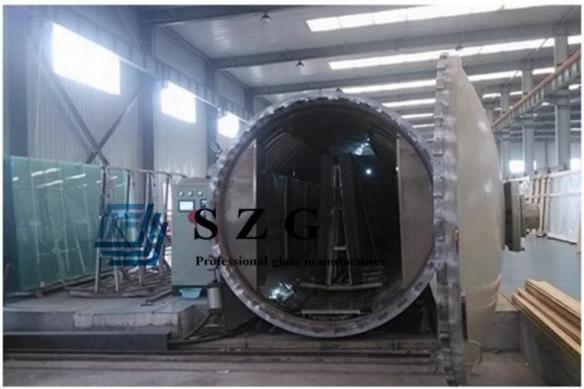

d laminated glass,39.52mm heat strengthened laminated glass etc

#### **Application:**

Heat strengthened laminated glass mostly use in outside of building, such as glass curtain wall or glass facade, or glass wall etc.

### **Quality Standard:**

- 17.52mm 884 VSG ESG glass are produced strictly under ISO9001 Quality System and have passed following domestic and abroad quality standards:
- 1. 17.52mm heat strengthened laminated glass meet CCC(Chinese Safety Glass Compulsory Certification)
- 2. 17.52mm heat strengthened laminated glass meet China laminated glass standard GB9962.
- 3. 17.52mm heat strengthened laminated glass meet meet European safety glass standard EN12543.

#### Picture details of 17.52mm half tempered laminated glass:

**Product image:** 





## **Production Line:**





# Package: