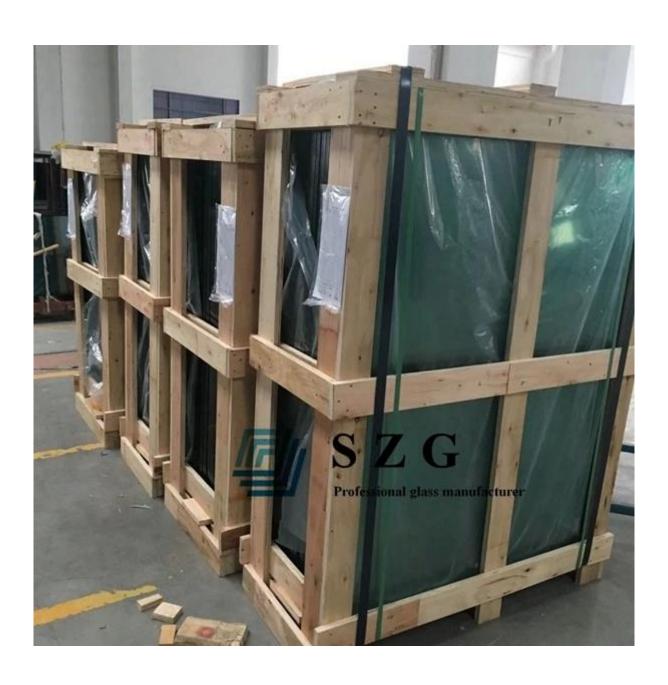

ass,39.52mm heat strengthened laminated glass etc

#### **Application:**

Heat strengthened laminated glass mostly use in outside of building, such as glass curtain wall or glass facade, or glass wall etc.

### **Quality Standard:**

- 17.52mm 884 VSG ESG glass are produced strictly under ISO9001 Quality System and have passed following domestic and abroad quality standards:
- 1. 17.52mm heat strengthened laminated glass meet CCC(Chinese Safety Glass Compulsory Certification)
- 2. 17.52mm heat strengthened laminated glass meet China laminated glass standard GB9962.
- 3. 17.52mm heat strengthened laminated glass meet meet European safety glass standard EN12543.

#### Picture details of 17.52mm half tempered laminated glass:

**Product image:** 





## **Production Line:**





# Package: