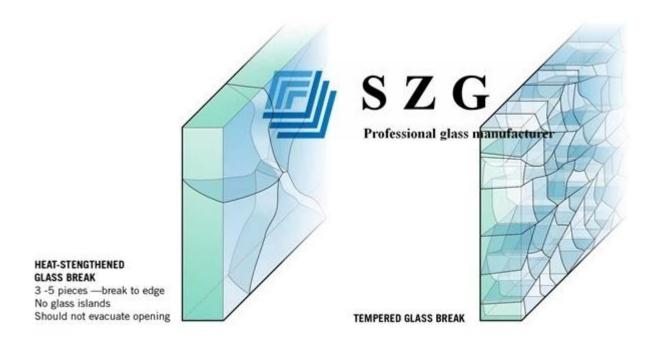

#### Features of heat strengthened laminated glass:

- 1. Heat strengthened laminated glass is with 2 times strength than ordinary annealed glass.
- 2.Heat strengthened laminated glass has better flatness, and will not easy to blew than tempered laminated glass.
- 3.After Semi-tempered laminated glass damage, along the crack is radial cracking, generally no tangential crack propagation, so overall construction will not fall down after breakage.