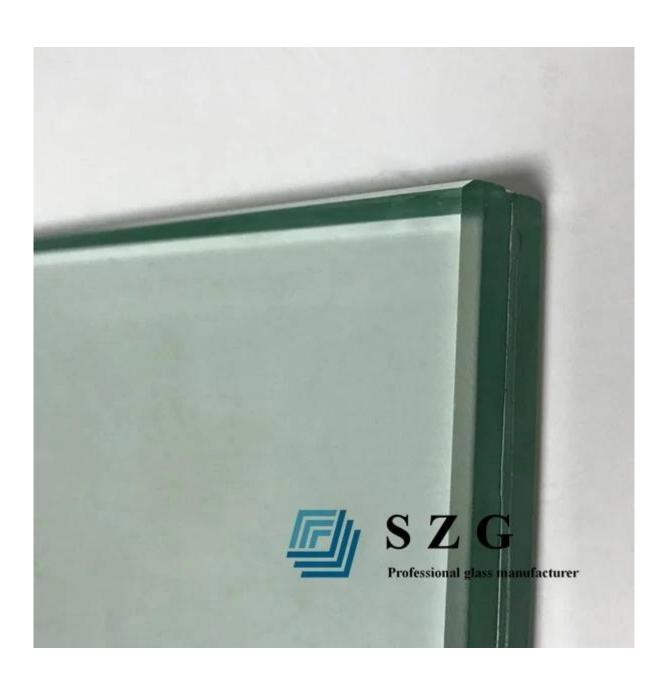

#### Picture details of 17.52mm half tempered laminated glass:

**Product image:** 

# SGG 17.52mm heat strengthened laminated glass- best building glass manufacturers and factory in China

17.52mm heat strengthened laminated glass is a kind of laminated glass made by sandwich one piece of 8mm heat strengthened glass and one piece of 8mm clear tempered glass. The inter-layer is with 1.52mm PVB film between each two pieces of glass.

#### **Specification:**

Glass Composite: 8mm clear HS glass+1.52mm PVB +8mm Tempered Glass

Max Size: 3300mm\*13000mm

Other thickness glass: 9.52mm heat strengthened laminated glass,11.52mm heat strengthened laminated glass,13.52mm heat strengthened laminated glass,21.52mm heat strengthened laminated glass,31.52mm heat strengthened laminated glass,31.52mm heat strengthened laminated glass,39.52mm heat strengthened laminated glass etc