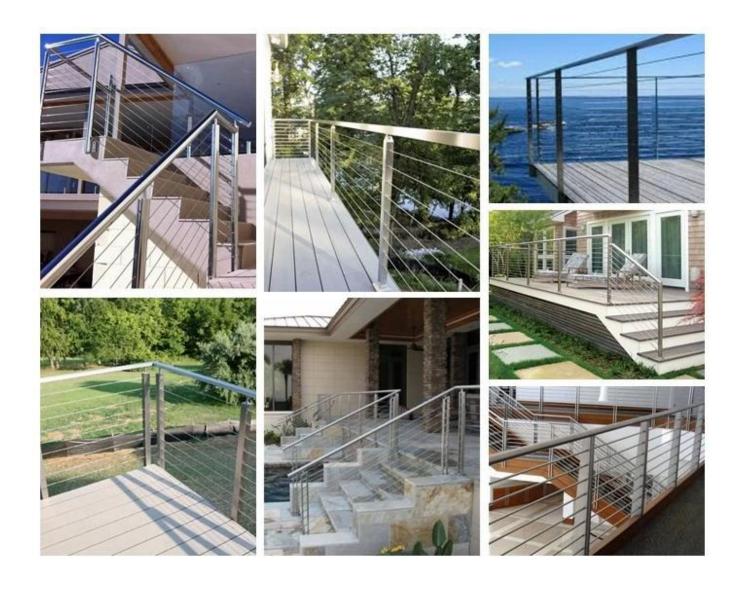

## **Stainless Steel Cable Railing System**

SZG cable railing systems has great sight lines and a sleek stainless steel design. These cable railings provide great aesthetics and flexibility in any setting – indoors or out – whether running horizontally or vertically. Each cable railings' hardware components come in a variety of sizes and material choices that can be configured to meet your project's design needs. Use our cable railings for your wood deck or vinyl porch as well as for any hybrid solution that will let our cable railings provide maximum appeal. This, along with long lasting quality, is why our Cable Railing Solutions are preferred by architects, engineers and building professionals. Not only are these cable rails beautiful, they install with less effort and cost making this the primary choice for quick and easy installation no matter the geographic location or application.

## **Applications**

Stair railing Deck railing Balcony railing

Welcome to send us inquiry with your detail requirement and question.