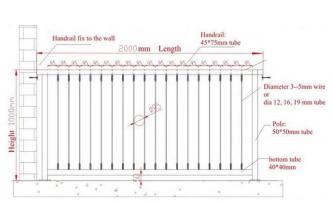

## **Features**

Mountable within wooden or metal frames
Strong and durable with minimal maintenance
Virtually limitless applications
Complies with building codes
Flexible design with a range of fitting options
No rough edges, bulky fasteners or exposed turnbuckles
Wide range of Anchor Systems for Quick and Easy Installation