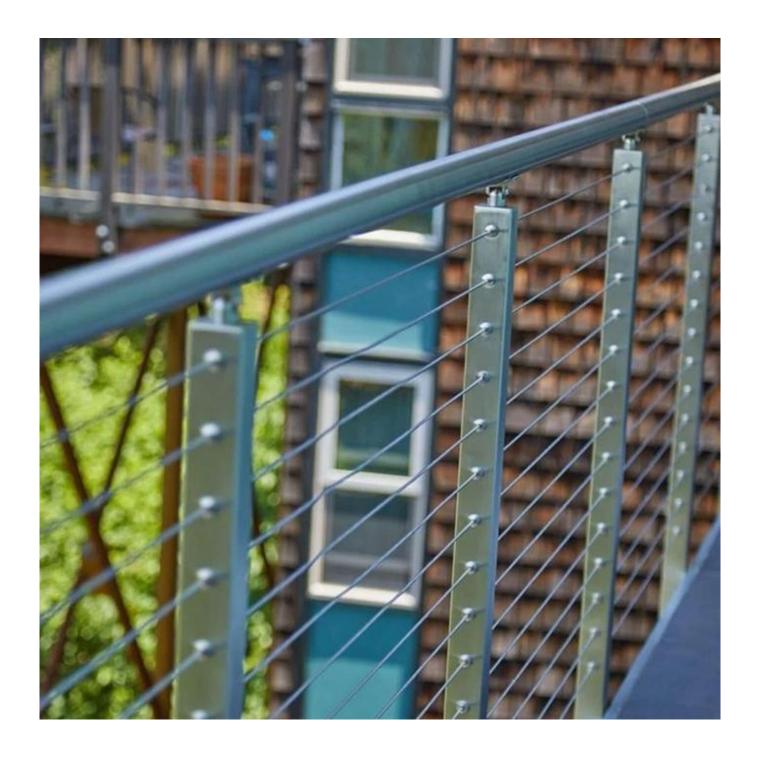

## **Stainless Steel Cable Railing System**

SZG cable railing systems has great sight lines and a sleek stainless steel design. These cable railings provide great aesthetics and flexibility in any setting – indoors or out – whether running horizontally or vertically. Each cable railings' hardware components come in a variety of sizes and material choices that can be configured to meet your project's design needs. Use our cable railings for your wood deck or vinyl porch as well as for any hybrid solution that will let our cable railings provide maximum appeal. This, along with long lasting quality, is why our Cable Railing Solutions are preferred by architects, engineers and building professionals. Not only are these cable rails beautiful, they install with less effort and cost making this the primary choice for quick and easy installation no matter the geographic location or application.

## **Features**

Mountable within wooden or metal frames
Strong and durable with minimal maintenance
Virtually limitless applications
Complies with building codes
Flexible design with a range of fitting options
No rough edges, bulky fasteners or exposed turnbuckles
Wide range of Anchor Systems for Quick and Easy Installation