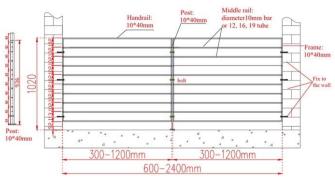

## **Features**

Mountable within wooden or metal frames
Strong and durable with minimal maintenance
Virtually limitless applications
Complies with building codes
Flexible design with a range of fitting options
No rough edges, bulky fasteners or exposed turnbuckles
Wide range of Anchor Systems for Quick and Easy Installation