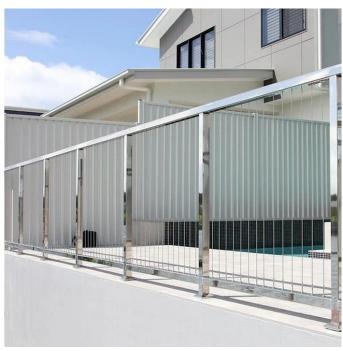

## **Stainless Steel Cable Railing System**

SZG cable railing systems has great sight lines and a sleek stainless steel design. These cable railings provide great aesthetics and flexibility in any setting – indoors or out – whether running horizontally or vertically. Each cable railings' hardware components come in a variety of sizes and material choices that can be configured to meet your project's design needs. Use our cable railings for your wood deck or vinyl porch as well as for any hybrid solution that will let our cable railings provide maximum appeal. This, along with long lasting quality, is why our Cable Railing Solutions are preferred by architects, engineers and building professionals. Not only are these cable rails beautiful, they install with less effort and cost making this the primary choice for quick and easy installation no matter the geographic location or application.

## **Applications**

Stair railing Deck railing Balcony railing

Welcome to send us inquiry with your detail requirement and question.