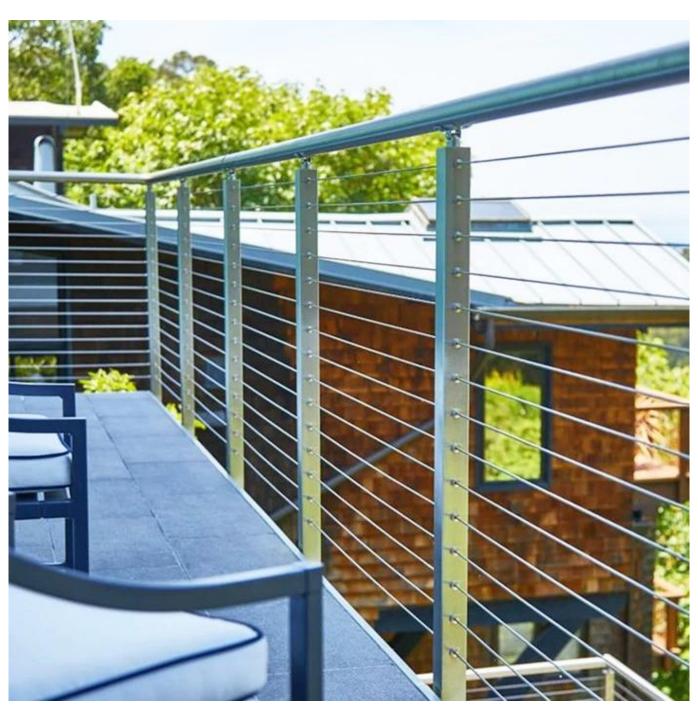

## **Stainless Steel Cable Railing System**

SZG cable railing systems has great sight lines and a sleek stainless steel design. These cable railings provide great aesthetics and flexibility in any setting – indoors or out – whether running horizontally or vertically. Each cable railings' hardware components come in a variety of sizes and material choices that can be configured to meet your project's design needs. Use our cable railings for your wood deck or vinyl porch as well as for any hybrid solution that will let our cable railings provide maximum appeal. This, along with long lasting quality, is why our Cable Railing Solutions are preferred by architects, engineers and building professionals. Not only are these cable rails beautiful, they install with less effort and cost making this the primary choice for quick and easy installation no matter the geographic location or application.

## **Applications**

Stair railing Deck railing Balcony railing

Welcome to send us inquiry with your detail requirement and question.