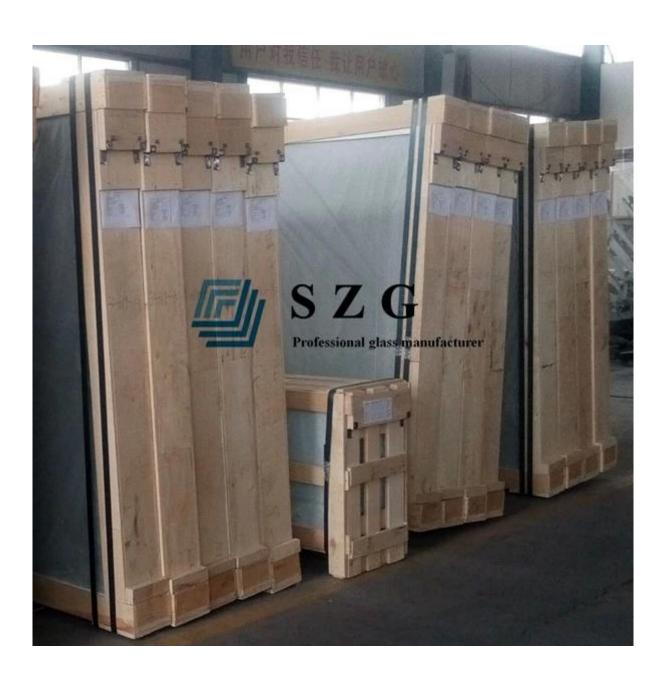

fence, swimming pool fence etc.
- 2. Walls: glass partition, glass partition wall, etc
- 3. Doors: glass door, show door, shower screen etc
- 4.Exterior: glass facade, glass curtain wall
- 5. Skylight, canopy etc

### **Quality Certificates:**

- 31.52mm tempered laminated glass are produced strictly under ISO9001 Quality System and have passed following domestic and international quality standards:
- 1. 31.52mm tempered laminated glass meet CCC(Chinese Safety Glass Compulsory Certification).
- 2. 31.52mm tempered laminated glass meet China laminated glass standard GB9962.
- 3. 31.52mm tempered laminated glass meet European safety glass standard EN12543, EN12510.

## Picture details of 31.52mm tempered laminated glass:

#### **Product image:**







**Production Line:** 





# Package: