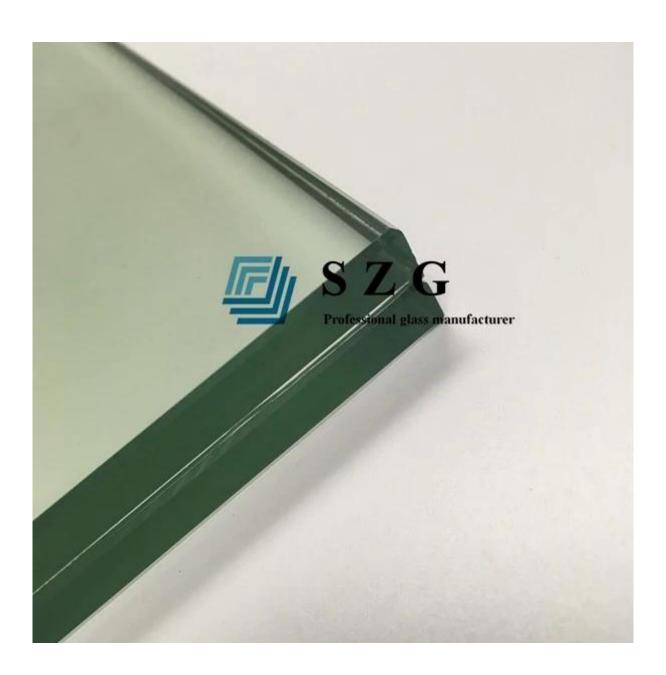

h as glass railings, glass balustrade, glass fence, swimming pool fence etc.
- 2. Walls: glass partition, glass partition wall, etc
- 3. Doors: glass door, show door, shower screen etc
- 4.Exterior: glass facade, glass curtain wall
- 5. Skylight, canopy etc

### **Quality Certificates:**

- 31.52mm tempered laminated glass are produced strictly under ISO9001 Quality System and have passed following domestic and international quality standards:
- 1. 31.52mm tempered laminated glass meet CCC(Chinese Safety Glass Compulsory Certification).
- 2. 31.52mm tempered laminated glass meet China laminated glass standard GB9962.
- 3. 31.52mm tempered laminated glass meet European safety glass standard EN12543, EN12510.

## Picture details of 31.52mm tempered laminated glass:

#### **Product image:**







**Production Line:** 





# Package: