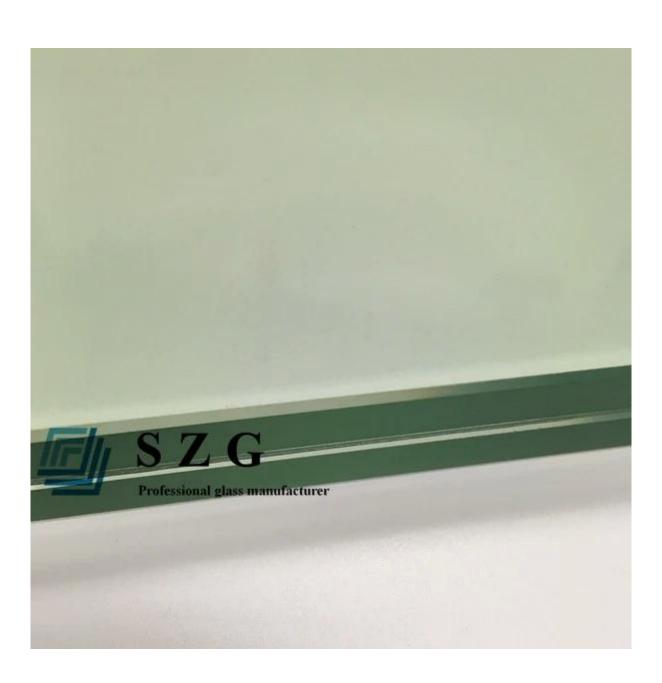

as glass railings, glass balustrade, glass fence, swimming pool fence etc.
- 2. Walls: glass partition, glass partition wall, etc
- 3. Doors: glass door, show door, shower screen etc
- 4.Exterior: glass facade, glass curtain wall
- 5. Skylight, canopy etc

### **Quality Certificates:**

- 31.52mm tempered laminated glass are produced strictly under ISO9001 Quality System and have passed following domestic and international quality standards:
- 1. 31.52mm tempered laminated glass meet CCC(Chinese Safety Glass Compulsory Certification).
- 2. 31.52mm tempered laminated glass meet China laminated glass standard GB9962.
- 3. 31.52mm tempered laminated glass meet European safety glass standard EN12543, EN12510.

## Picture details of 31.52mm tempered laminated glass:

#### **Product image:**







**Production Line:** 





# Package: