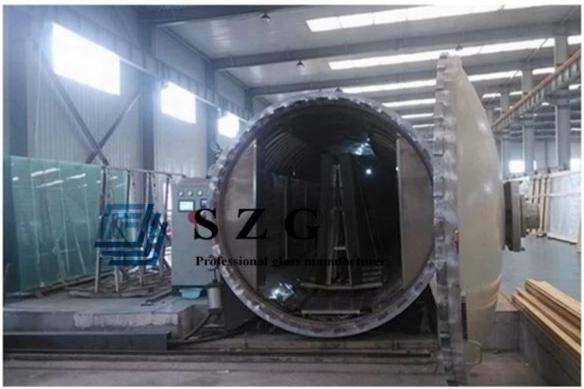

strade, glass fence, swimming pool fence etc.
- 2. Walls: glass partition, glass partition wall, etc
- 3. Doors: glass door, show door, shower screen etc
- 4.Exterior: glass facade, glass curtain wall
- 5. Skylight, canopy etc

### **Quality Certificates:**

- 31.52mm tempered laminated glass are produced strictly under ISO9001 Quality System and have passed following domestic and international quality standards:
- 1. 31.52mm tempered laminated glass meet CCC(Chinese Safety Glass Compulsory Certification).
- 2. 31.52mm tempered laminated glass meet China laminated glass standard GB9962.
- 3. 31.52mm tempered laminated glass meet European safety glass standard EN12543, EN12510.

## Picture details of 31.52mm tempered laminated glass:

#### **Product image:**







**Production Line:** 





# Package: