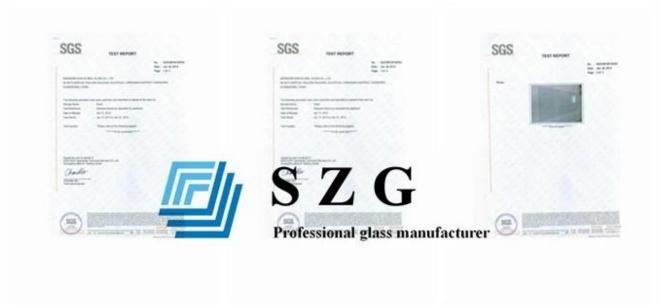

## **Quality Certificates:**

39.04mm laminated glass are produced strictly under ISO9001 Quality System and have passed following domestic and international quality standards:

- 1. 39.04mm tempered laminated glass meet CCC(Chinese Safety Glass Compulsory Certification).
- 2. 39.04mm tempered laminated glass meet China laminated glass standard GB9962.
- 3. 39.04mm tempered laminated glass meet European safety glass standard EN12543, EN14449, American safety glass quality SGCC.