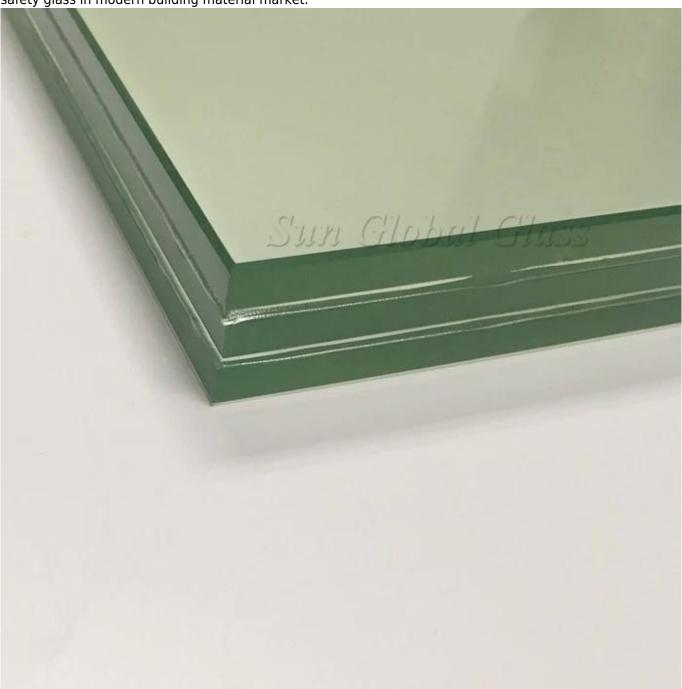

# SZG 39.04mm Tempered Laminated Glass- best building glass manufacturers and factory in China

39.04mm laminated glass is a kind of laminated glass, which is made of three layers of **12mm tempered glass** sandwich together. The middle layer is two layers of 1.52mm PVB film, after heating and high-pressure special process, the three layers of glass adhesion together. With the process of lamination, the laminated glass is super strong and high protective against breakage. Laminated glass consider to be safety glass in modern building material market.

## **Tempered Laminated glass features:**

1.Safety glass features: Due to PVB have good adhesive, laminated glass breakage will bond by pvb film and will not fall down. For this feature, laminated use widely as safety glass in modern buildings.

- 2.Tempered glass features: tempered laminated glass will break into small granular after breakage, the breakage will not harm human beings.
- 3. Sound resistance function: The density of film are different with glass so the film can stop sound transmission.
- 4.UV rays resistance: Tempered laminated glass reduces the penetration of UV rays and protect indoor objects from UV rays radiation.
- 5. Fire resistance function: Toughened laminated glass can protect buildings against fire, have the function of anti fire at some degree.