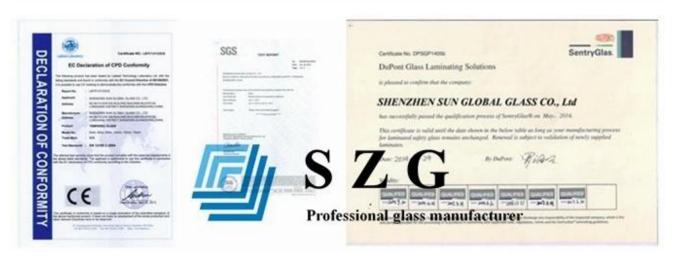

## **Quality Certificates:**

39.04mm laminated glass are produced strictly under ISO9001 Quality System and have passed following domestic and international quality standards:

- 1. 39.04mm tempered laminated glass meet CCC(Chinese Safety Glass Compulsory Certification).
- 2. 39.04mm tempered laminated glass meet China laminated glass standard GB9962.
- 3. 39.04mm tempered laminated glass meet European safety glass standard EN12543, EN14449, American safety glass quality SGCC.