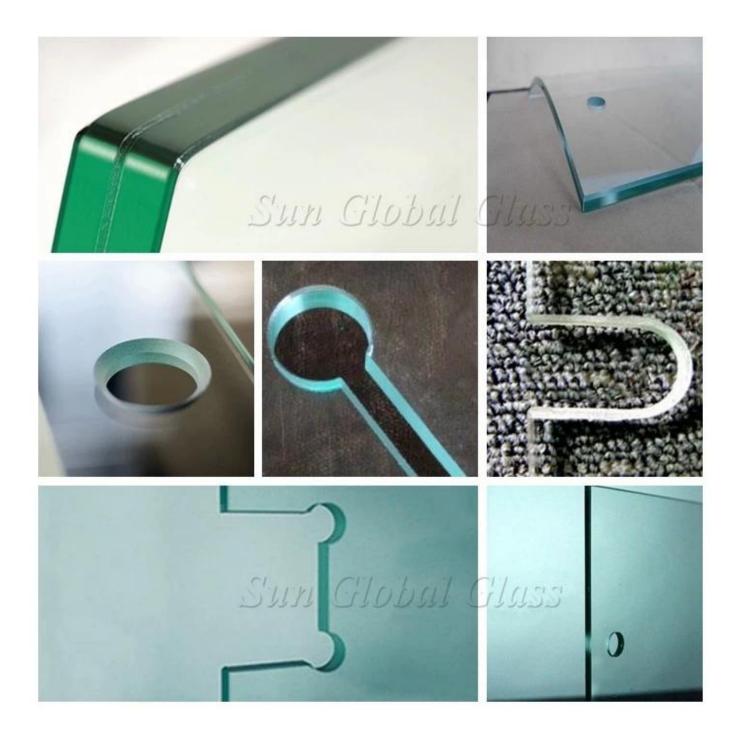

glass can protect buildings against fire, have the function of anti fire at some degree.

#### **Production Area:**



## **Specification:**

Glass thickness: 39.04mm tempered laminated safety glass

Other glass thickness: 15.04mm laminated glass, 18.04mm laminated glass, 21.04mm laminated glass, 27.04mm laminated glass, 33.04mm laminated glass, etc

Min size: 300x300mm Max size: 3300x12000mm

Glass color: transparent laminated glass,ultra clear laminated glass, green laminated glass,brown laminated glass,blue laminated glass,gray laminated glass,acid etched laminated glass,silk screen laminated glass etc.

PVB thickness: 0.38mm PVB laminated glass,0.76mm PVB laminated glass,1.14mm PVB laminated glass,1.52mm PVB laminated glass,1.9mm PVB laminated glass etc

#### **Production Details:**



## **Quality Certificates:**

39.04mm laminated glass are produced strictly under ISO9001 Quality System and have passed following domestic and international quality standards:

- 1. 39.04mm tempered laminated glass meet CCC(Chinese Safety Glass Compulsory Certification).
- 2. 39.04mm tempered laminated glass meet China laminated glass standard GB9962.
- 3. 39.04mm tempered laminated glass meet European safety glass standard EN12543, EN14449, American safety glass quality SGCC.







# **Applications:**

39.04mm laminated glass have wide range of usage in architecture with its good performance, mostly use in following areas:

Glass floor Glass bridge Glass partition Glass wall Glass facade

# **SZG Worldwide Projects:**