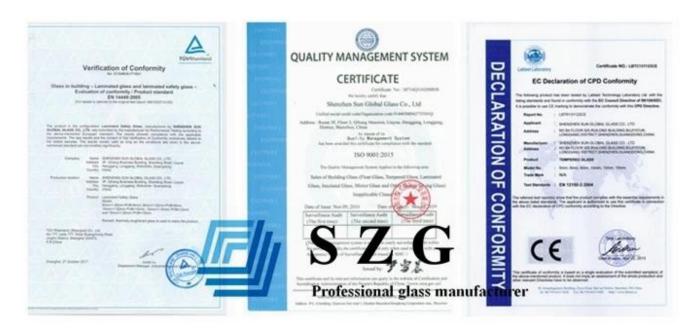

## **Quality Certificates:**

39.04mm laminated glass are produced strictly under ISO9001 Quality System and have passed following domestic and international quality standards:

- 1. 39.04mm tempered laminated glass meet CCC(Chinese Safety Glass Compulsory Certification).
- 2. 39.04mm tempered laminated glass meet China laminated glass standard GB9962.
- 3. 39.04mm tempered laminated glass meet European safety glass standard EN12543, EN14449, American safety glass quality SGCC.