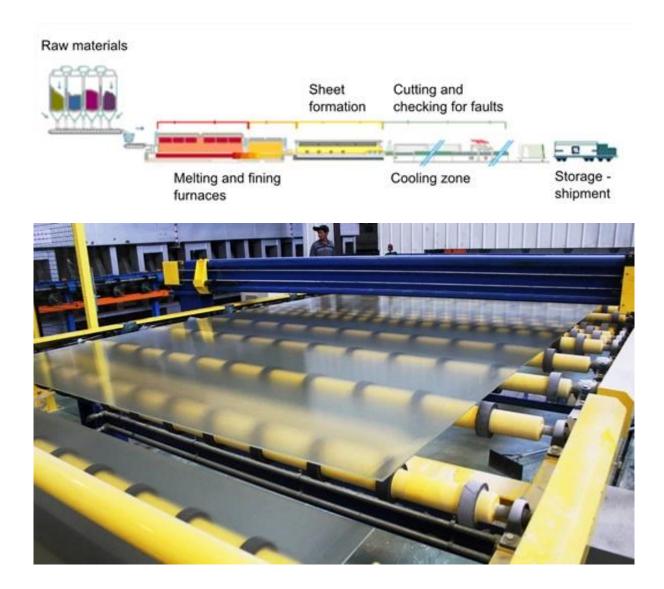

etc

6.Surface: texture on one side

7.Names of Other pattern : silecia, oceanic, rain, rainbow, aqualite, chinchilla, chrysanthemum, diamond, flora, maple leaf, nashiji, masterlite, kasumi, hitchcross, woven, rain drop, morocco, yacare, difuso....

## **Quality:**

Glass- grade A, accurate thickness, temperable patterned glass Package- strong wooden crates

## **Applications:**

1.Made of glass table tops.

2.Used as glass furniture or glass kitchen closets.

3.Used for bathroom screens.

4.Used for glass doors and windows.

5.For glass partitions or glass wall.

6.4mm patterned glass can be processed to 4mm Figured tempered glass or laminated glass, for wide applications.

## Details of 4mm aqualite clear patterned glass:

#### product pictures



Package[]





# **Production Line:**