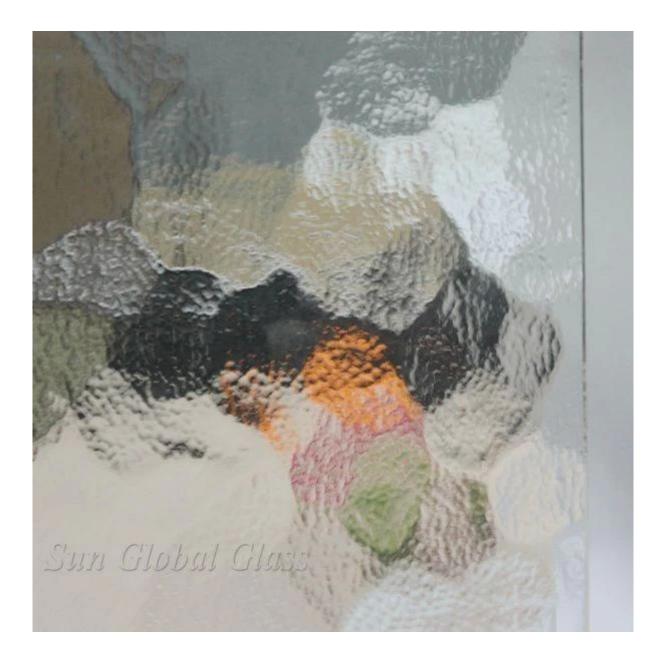

# SGG 4mm Aqualite Clear Patterned Glass supplier and manufacturer with super quality

**4mm Aqualite Patterned Glass** is engraved a decorative texture by steel mold, on one or both sides of the glass sheet. By this process, 4mm aqualite patterned glass permit light transmits diffusely at the same time prevent clear vision through. It's also called 4mm aqualite figured glass, or 4mm aqualite rolled glass. With different patterns applied, the glass have different degrees of translucency and privacy. 4mm patterned glass offer a wide range of designs and conceptions for interior and exterior decoration projects. 4mm aqualite patterned glass can be made of 4mm patterned tempered glass or 4mm patterned laminated glass to meet with security requirements of some projects.

## Details of 4mm aqualite clear patterned glass:

#### product pictures

Package[]