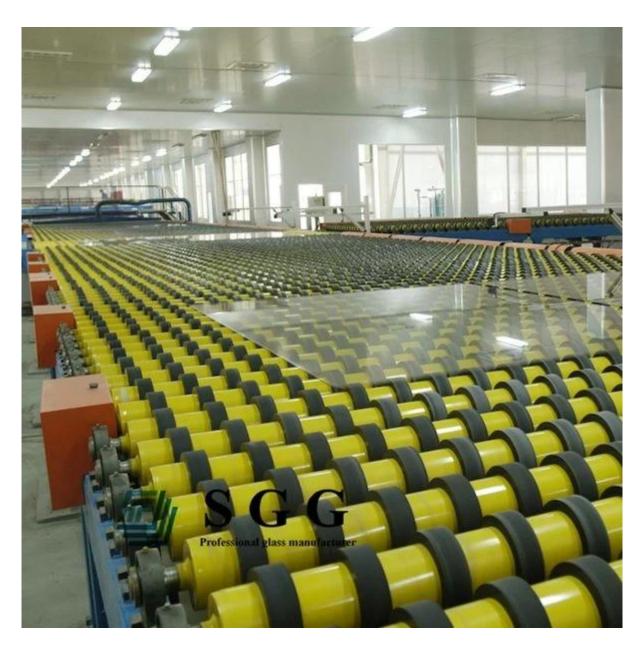

but not transparent, so it has the privacy protection effect.
- 2. The patterned glass has rich patterns design, so it provide a unique decorative effect.

## **Specifications:**

1. Glass name: 4mm drop patterned glass

2.Other Name: 4mm drop Figured Glass, 4mm drop Rolled Glass

3. Thickness: 3mm, 4mm, 5mm, 6mm

4.Standard Size: 2140\*3300mm, 1830\*2440, etc

5. Surface: texture on one side

6.Delivery Time: 3-7 days after deposit payment received

7. Package: strong exportation wood crates

### **Applications:**

- 1. The patterned glass is widely used for partitions, windows, doors, bathroom screens, etc.
- 2. The patterned glass can be processed to patterned tempered glass or laminated glass, for wide applications.

#### Picture of 4mm drop patterned glass



# **Production line:**



Packing& Shipping: