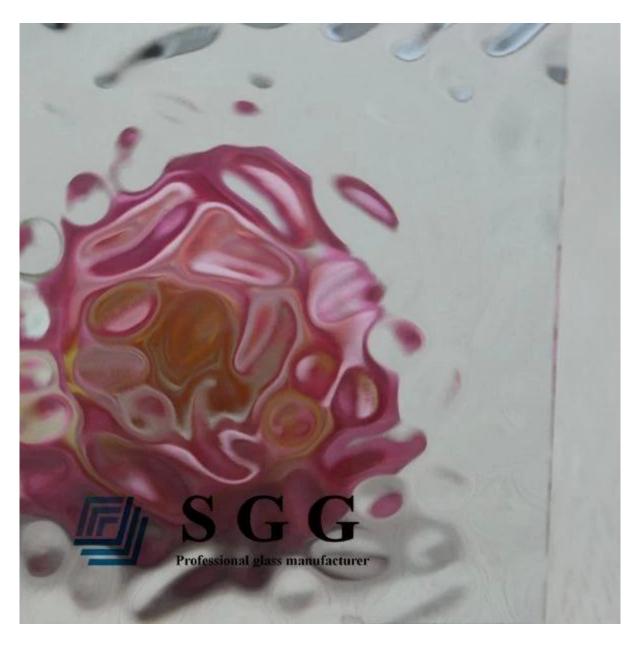

#### Picture of 4mm drop patterned glass

# SGG 4mm drop <u>Patterned Glass</u>----high quality Patterned Glass Manufacturer in China

4mm drop patterned glass is also called 4mm drop figured glass, 4mm drop rolled glass. It provides high but obscure light transmission, usually used on the place where need both light and privacy effect. The patterned glass' perspectivity depends on the distance and pattern. Some is very clear, some is a little clear, some is not too clear. The rich patterns offer many choices to the designers and the architects. When installation, the pattern side should towards the interior direction, so that to enhance the decoration perception. But when use the patterned glass as bathroom glass. the pattern side should towards the outside, to prevent the surface soaking in water and then appears perspective.