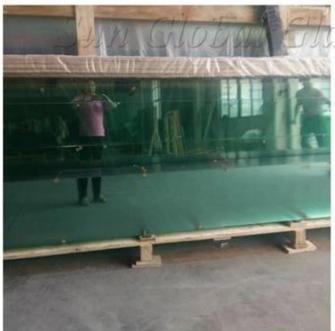

## 4mm Low Iron toughened glass for greenhouse - best greenhouse glass suppliers and manufacturers inChina

There are two typesof glass for greenhouse, clear tempered glass and low iron toughened glass. Inorder to directly get more sunlight, it is best to choose ultra clear temperedglass to use as greenhouse, and it must be in tempered glass to prevent theglass from breaking. 4mm ultra <u>clear tempered glass</u> greenhouse light transmission can reach 89% and 4mm low iron glass can reach 96%.



## **Specification:**

Glass Type: Ultra clear toughened safety glass

Thickness: 4mm 5mm6mm 8mm 10mm etc

Max size:, customized sizes based on drawing

Process details:edges, and other process will be exact same as clients drawing.



## **Production of Greenhouse Glass:**









## **Quality control:**

Sun Global Glassprovide greenhouse glass comply with following standards:

- 1. 4mm ultra clear tempered glass greenhouse meet BS 6206 UK safety glass standard.
- 2. 4mm Low Iron toughened glass greenhouse meet EN 12150 CE European safety glassstandard.

| 3. 4mm Extra clear toughened glass greenhouse meet Chinese Safety Glass CompulsoryCertificat (CCC). | ion |
|-----------------------------------------------------------------------------------------------------|-----|
| 4. 4mm extra clear toughened glass greenhouse meet Chinese Insulated Glass standardGB11944          |     |
| 5. 4mm Low Iron toughened glass greenhouse meet SGCC American safety glassstandard.                 |     |
|