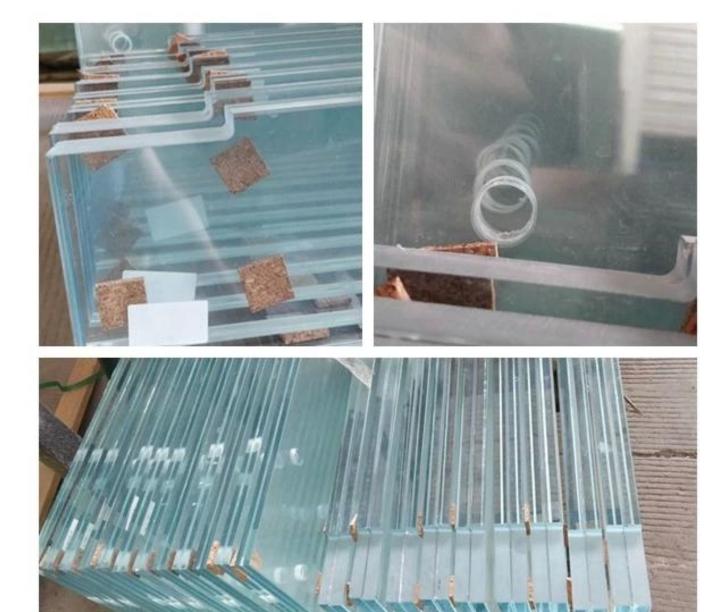

## **Specification:**

Glass Type: Ultra clear toughened safety glass

Thickness: 4mm 5mm6mm 8mm 10mm etc

Max size:, customized sizes based on drawing

Process details:edges, and other process will be exact same as clients drawing.

## **Production of Greenhouse Glass:**