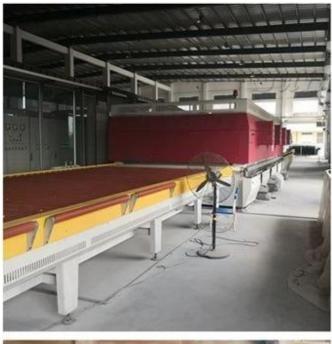

## 4mm Low Iron toughened glass for greenhouse - best greenhouse glass suppliers and manufacturers inChina

There are two typesof glass for greenhouse, clear tempered glass and low iron toughened glass. Inorder to directly get more sunlight, it is best to choose ultra clear temperedglass to use as greenhouse, and it must be in tempered glass to prevent theglass from breaking. 4mm ultra <u>clear tempered glass</u> greenhouse light transmission can reach 89% and 4mm low iron glass can reach 96%.



## **Specification:**

Glass Type: Ultra clear toughened safety glass

Thickness: 4mm 5mm6mm 8mm 10mm etc

Max size:, customized sizes based on drawing

Process details:edges, and other process will be exact same as clients drawing.



## **Production of Greenhouse Glass:**









## **Quality control:**

Sun Global Glassprovide greenhouse glass comply with following standards:

- 1. 4mm ultra clear tempered glass greenhouse meet BS 6206 UK safety glass standard.
- 2. 4mm Low Iron toughened glass greenhouse meet EN 12150 CE European safety glassstandard.

| 3. 4mm Extra clear toughened glass greenhouse meet Chinese Safety Glass CompulsoryCertificat (CCC). | ion |
|-----------------------------------------------------------------------------------------------------|-----|
| 4. 4mm extra clear toughened glass greenhouse meet Chinese Insulated Glass standardGB11944          |     |
| 5. 4mm Low Iron toughened glass greenhouse meet SGCC American safety glassstandard.                 |     |
|