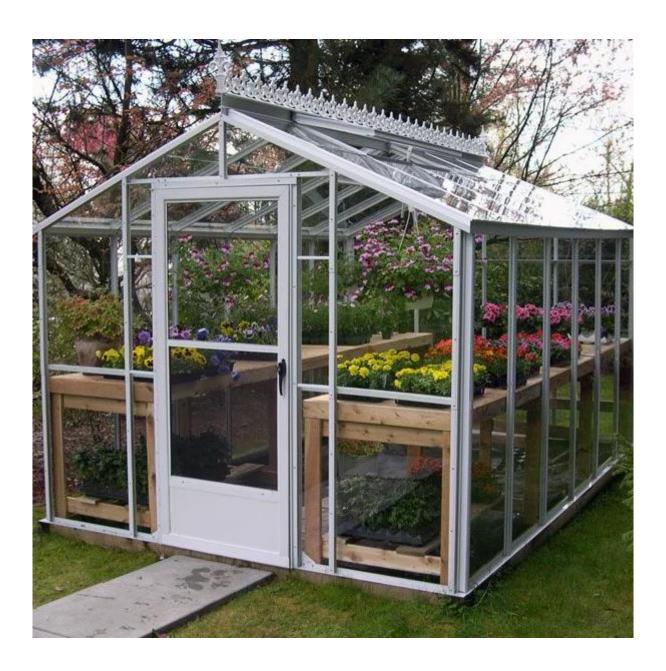

## 4mm Low Iron toughened glass for greenhouse - best greenhouse glass suppliers and manufacturers inChina

There are two typesof glass for greenhouse, clear tempered glass and low iron toughened glass. Inorder to directly get more sunlight, it is best to choose ultra clear temperedglass to use as greenhouse, and it must be in tempered glass to prevent theglass from breaking. 4mm ultra <u>clear tempered glass</u> greenhouse light transmission can reach 89% and 4mm low iron glass can reach 96%.