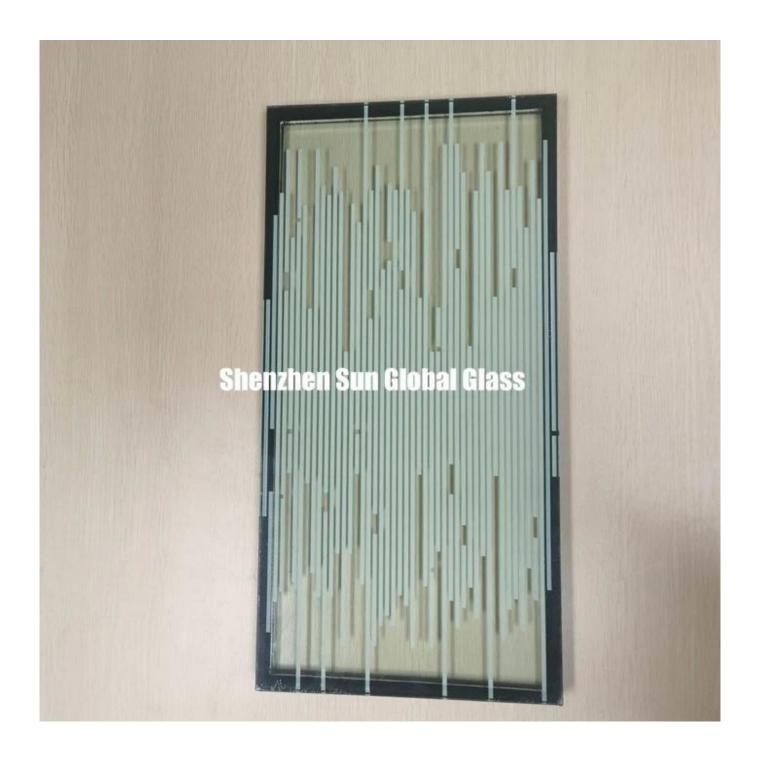

# SZG 25.52mm white stripe printed dgu igu tempered laminated insulated glass --- Sound Insulation Glass & Heat Resistance Glass - Best Insulated Glass Manufacturer and Factory in China

25.52mm white stripe printed dgu igu tempered laminated insulated glass is made by one panel of 5mm white stripe silk screen glass and one layer of **11.52mm clear toughened laminated glass**, bonded with 9mm aluminum spacer. The spacer can fill with air gas or argon gas. Each edge of IGU(insulated glass units) seal with high strength sealants that can perfectly avoid vapor water penetrated.

#### Features of insulated glass:

- 1. Insulated glass have good function of energy saving effect, can reduce thermal losses, it is use widely in modern construction industry.
- 2. Insulated glass can reduce proof sound pollution, suitable to use in noisy area.
- 3. White stripe printed insulated glass have beautiful looking, many customers use this type of glass for partition wall.