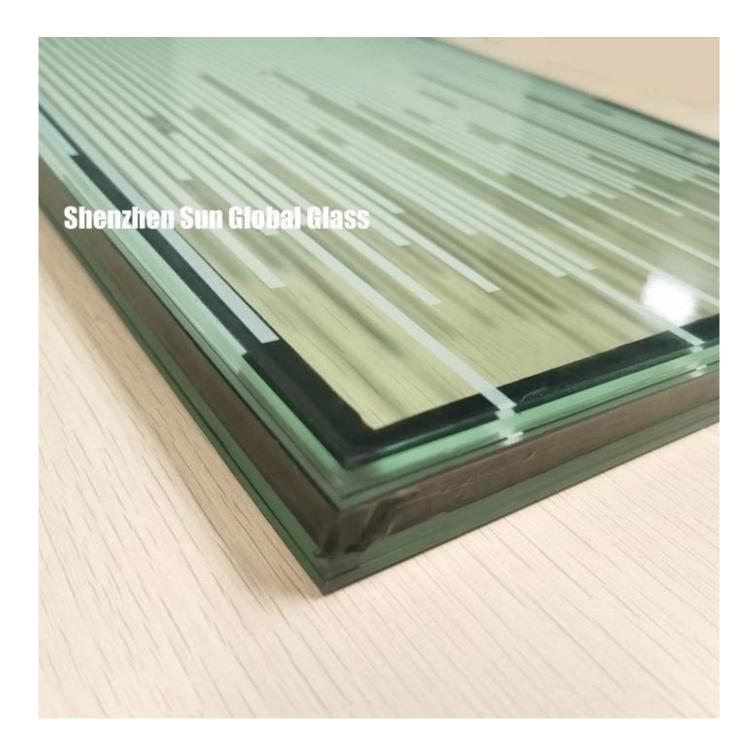

# SZG 25.52mm white stripe printed dgu igu tempered laminated insulated glass --- Sound Insulation Glass & Heat Resistance Glass - Best Insulated Glass Manufacturer and Factory in China

25.52mm white stripe printed dgu igu tempered laminated insulated glass is made by one panel of 5mm white stripe silk screen glass and one layer of **11.52mm clear toughened laminated glass**, bonded with 9mm aluminum spacer. The spacer can fill with air gas or argon gas. Each edge of IGU(insulated glass units) seal with high strength sealants that can perfectly avoid vapor water penetrated.