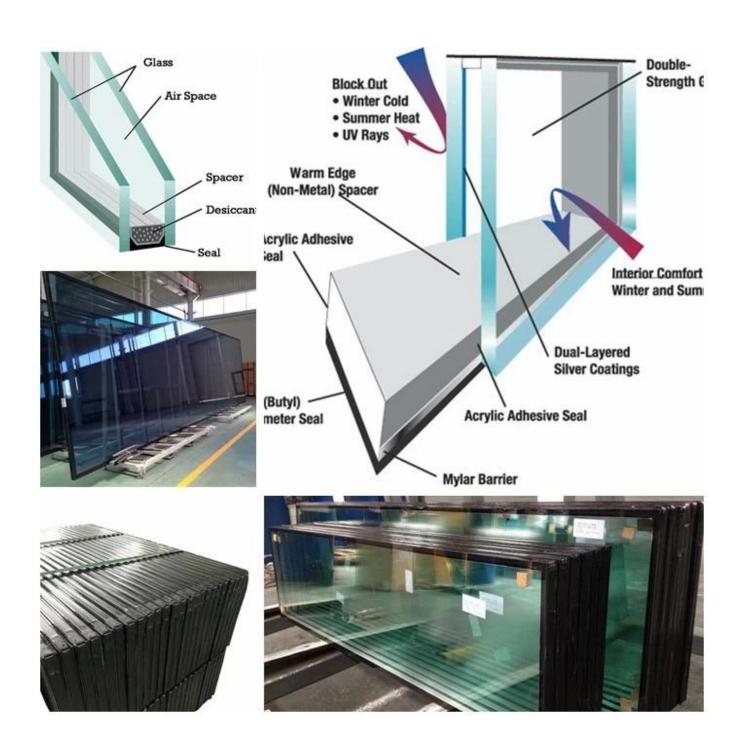

# SZG 25.52mm white stripe printed dgu igu tempered laminated insulated glass --- Sound Insulation Glass & Heat Resistance Glass - Best Insulated Glass Manufacturer and Factory in China

25.52mm white stripe printed dgu igu tempered laminated insulated glass is made by one panel of 5mm white stripe silk screen glass and one layer of **11.52mm clear toughened laminated glass**, bonded with 9mm aluminum spacer. The spacer can fill with air gas or argon gas. Each edge of IGU(insulated glass units) seal with high strength sealants that can perfectly avoid vapor water penetrated.

Insulating glass (IGU), also named as double or triple glazing glass pane, consists of two or more glass panes separated by gas-filled space to reduce heat transfer and sound insulation. The insulated glass is the best energy saving glass currently, use widely as building envelope or area need to resist of noisy.

#### **Specification of insulated glass:**

Insulating glass units (IGUs) are manufactured with glass in range of thickness from 4 to 10 mm (1/8" to 3/8") or more in special applications. The specification details same as below:

Glass thickness: 4mm+4mm insulated glass, 5mm+5mm insulated glass, 6mm+6mm insulated glass, 8mm+8mm insulated glass, 10mm+10mm insulated glass etc

Spacer thickness: 6mm spacer insulated glass,9mm spacer insulated glass,12mm spacer insulated

Gas type: Air gas insulated glass, Argon gas insulated glass

Max size: 3300x12000mm

Bicomponent ( structural seal and PIB) for secondary sealant

#### Features of insulated glass:

- 1. Insulated glass have good function of energy saving effect, can reduce thermal losses, it is use widely in modern construction industry.
- 2. Insulated glass can reduce proof sound pollution, suitable to use in noisy area.
- 3. White stripe printed insulated glass have beautiful looking, many customers use this type of glass for partition wall.