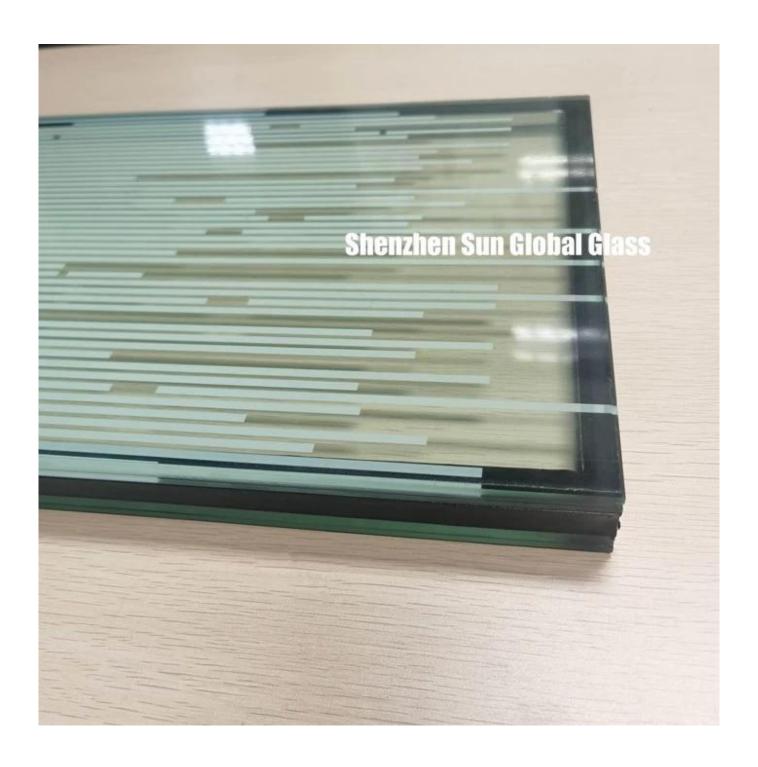

# SZG 25.52mm white stripe printed dgu igu tempered laminated insulated glass --- Sound Insulation Glass & Heat Resistance Glass - Best Insulated Glass Manufacturer and Factory in China

25.52mm white stripe printed dgu igu tempered laminated insulated glass is made by one panel of 5mm white stripe silk screen glass and one layer of **11.52mm clear toughened laminated glass**, bonded with 9mm aluminum spacer. The spacer can fill with air gas or argon gas. Each edge of IGU(insulated glass units) seal with high strength sealants that can perfectly avoid vapor water penetrated.