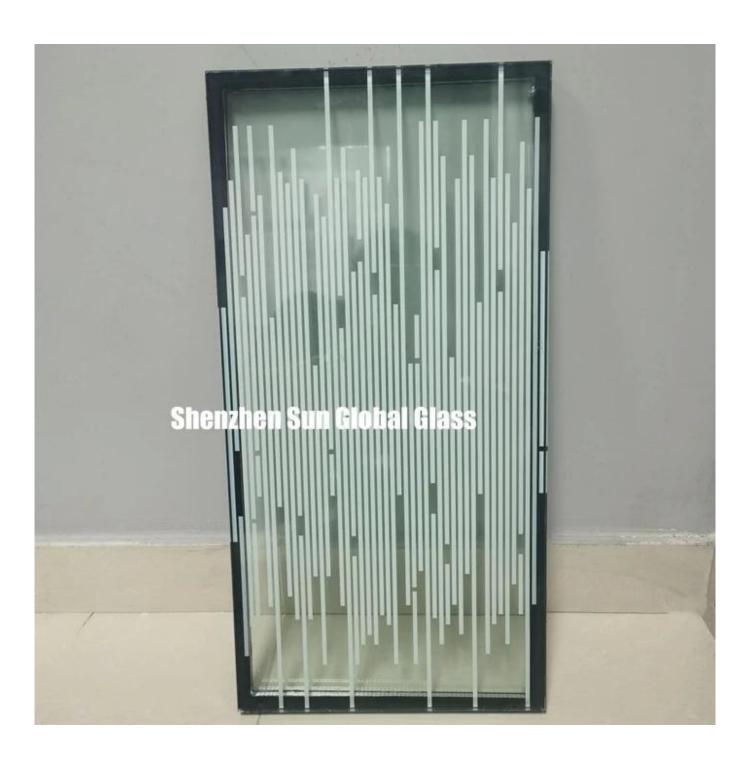

# SZG 25.52mm white stripe printed dgu igu tempered laminated insulated glass --- Sound Insulation Glass & Heat Resistance Glass - Best Insulated Glass Manufacturer and Factory in China

25.52mm white stripe printed dgu igu tempered laminated insulated glass is made by one panel of 5mm white stripe silk screen glass and one layer of **11.52mm clear toughened laminated glass**, bonded with 9mm aluminum spacer. The spacer can fill with air gas or argon gas. Each edge of IGU(insulated glass units) seal with high strength sealants that can perfectly avoid vapor water penetrated.

#### Features of insulated glass:

- 1. Insulated glass have good function of energy saving effect, can reduce thermal losses, it is use widely in modern construction industry.
- 2. Insulated glass can reduce proof sound pollution, suitable to use in noisy area.
- 3. White stripe printed insulated glass have beautiful looking, many customers use this type of glass for partition wall.