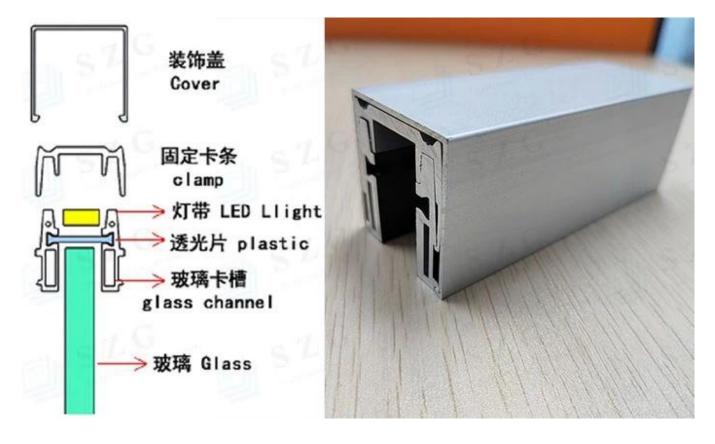

## **Aluminum Handrail**

Shape: square

Length: 6m standard length, can be customized cut according customer's demand Color: sliver, gray and black etc powder coated color Finish: brush or powder coated Suitable for: flat glass railing system Function: led light strip can be installed inside