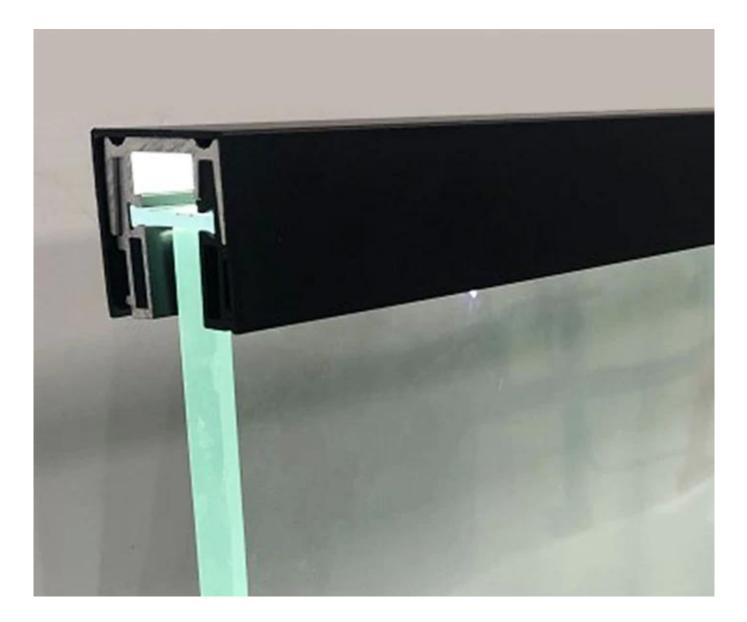

## **Aluminum Handrail**

Shape: square

Length: 6m standard length, can be customized cut according customer's demand Color: sliver, gray and black etc powder coated color Finish: brush or powder coated Suitable for: flat glass railing system Function: led light strip can be installed inside