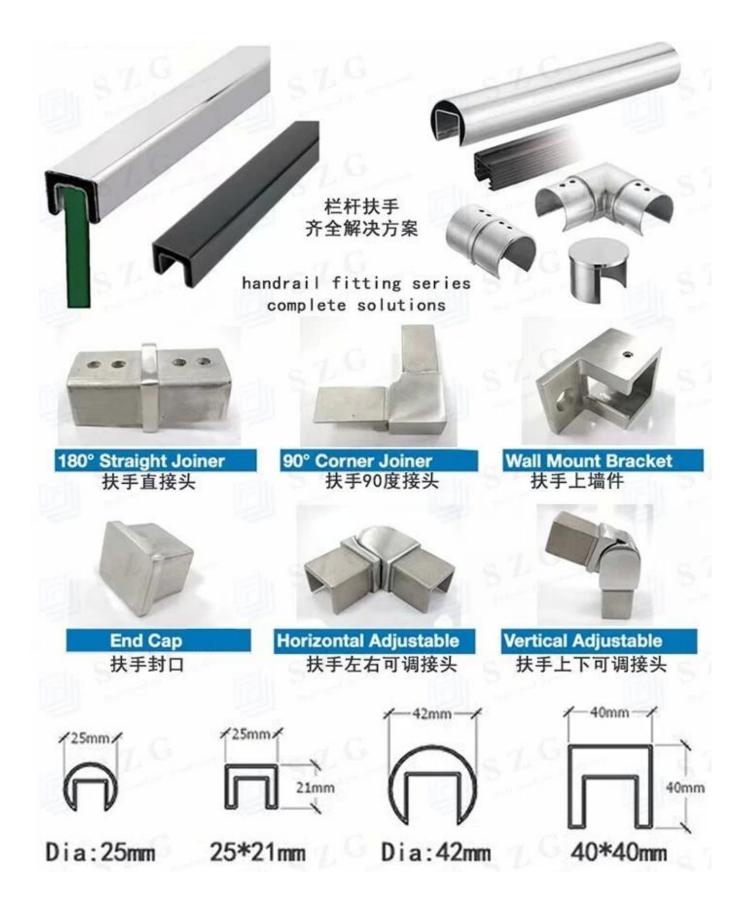

For tempered glass railing, a handrail tube can be used to provide an extra safety measure, for laminated glass, a handrail tube is not only provide extra safety, but also can protect laminate glass from delamination. The handrail tube can combine with hundreds of variations of brackets, elbows, end caps and glass clamps to create stylish glass balustrades, stainless steel railings or wall mounted handrails.

## **Stainless Steel Handrail Pipe**

Material: 304 or 316 stainless steel Shape: square and round Length: 6m standard length, can be customized cut according customer's demand Color: sliver Finish: satin or mirror Suitable for: flat and curved glass railing system