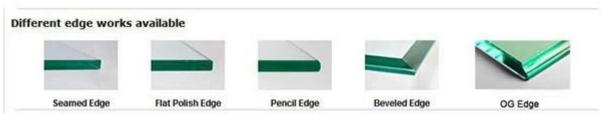

#### **Edge work of glass panels for shelves:**

- seamed edge / straight edge
- chamfer edge / flat polished edge
- belved edge
- pencil edge