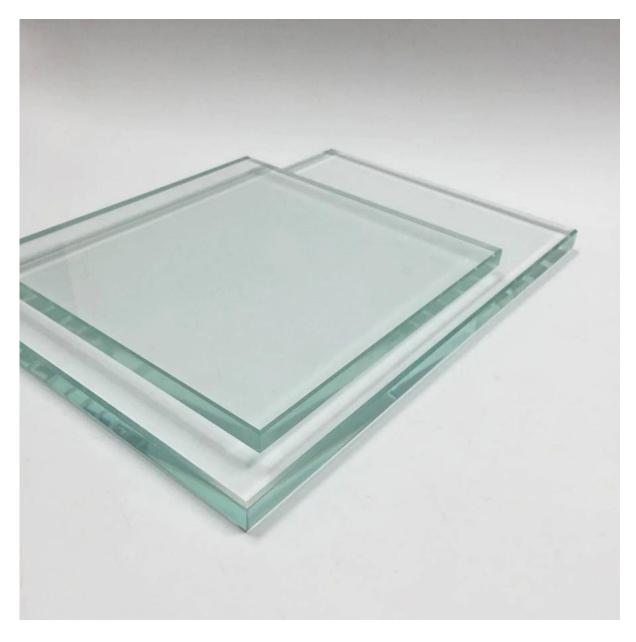

Extra clear glass also called ultra white glass or low iron glass, it is colorless and crystal glass that considered as a uper grade glass to display some valuable items like jewelry cabient or museum cabients.

#### **Color range of glass shelves:**

- clear glass
- crystal glass / extra clear glass / low iron glass / ultra white glass
- frosted glass / acid etched glass / sandblasted glass
- tinted color glass: bronze glass / grey glass / green glass / blue glass
- other colors