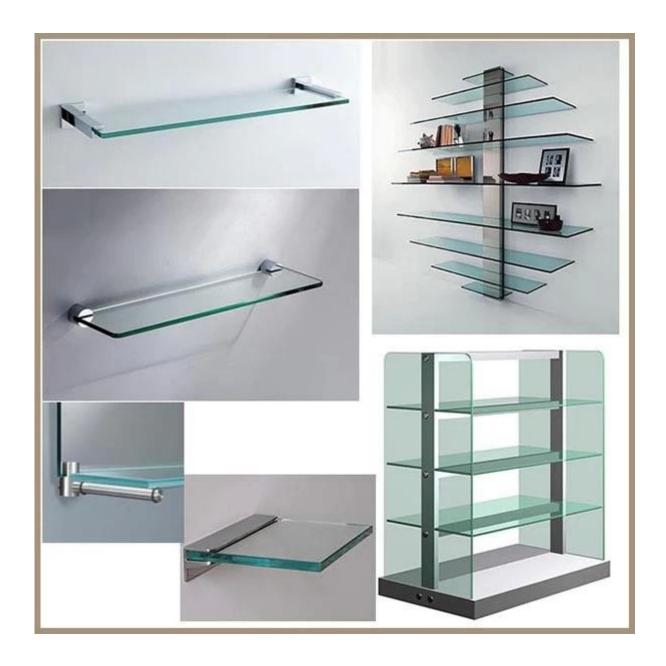

le glass shelves
- triangle glass shelves
- quarter circle glass shelves
- corner pentagon glass shelves

#### **Color range of glass shelves:**

- clear glass
- crystal glass / extra clear glass / low iron glass / ultra white glass
- frosted glass / acid etched glass / sandblasted glass
- tinted color glass: bronze glass / grey glass / green glass / blue glass
- other colors

#### **Edge work of glass panels for shelves:**

- seamed edge / straight edge
- chamfer edge / flat polished edge
- belved edge
- pencil edge

### Applications of ultra white glass shelves:

- bathroom glass shelves
- jewelry glass shelves
- display glass shelves
- exhibition glass shelves
- wall mounted glass shelves
- other custom glass shelves

#### **Product Details:**



Stylish of glass shelves installation:



# **Tempered glass shelves**

Tempered glass is a security glass that make the glass shelves durable, meanwhile protect people from secious injury from broken glass. Because glass fragments of tempered glass is small cubics with rough edge.





Production line of tempered glass panels for glass shelves:



Pakcage and Loading: