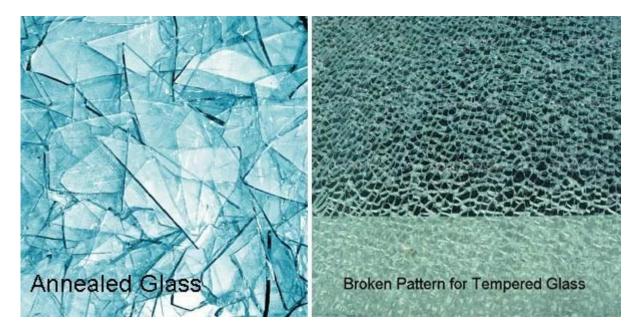

# **Tempered glass shelves**

Tempered glass is a security glass that make the glass shelves durable, meanwhile protect people from secious injury from broken glass. Because glass fragments of tempered glass is small cubics with rough edge.