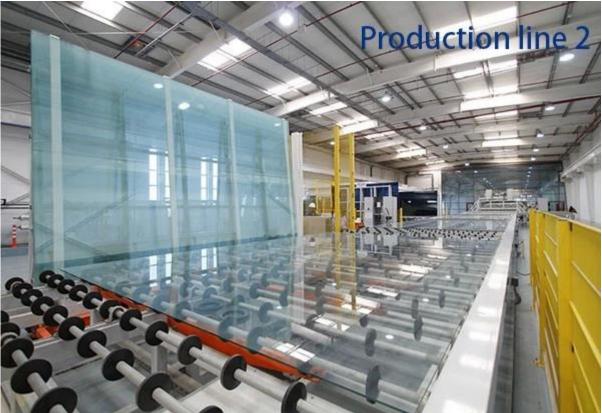

### **Production Lines:**

Packag and Loading:

We produce highest standard 6mm clear float glass sheets to meet install and processing requirements