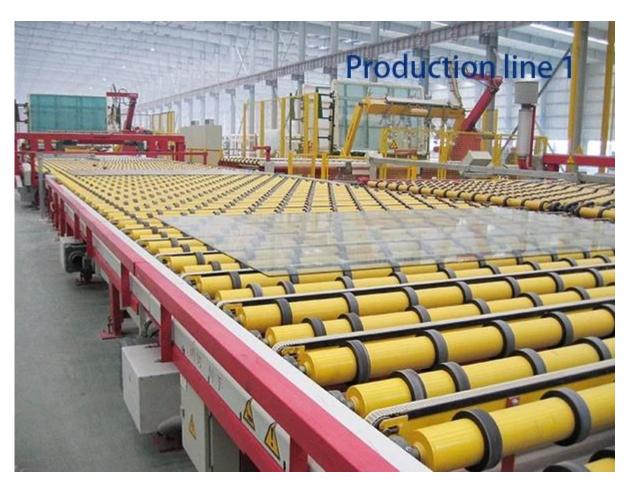

### **Production Lines:**

Packag and Loading:

We produce highest standard 6mm clear float glass sheets to meet install and processing requirements