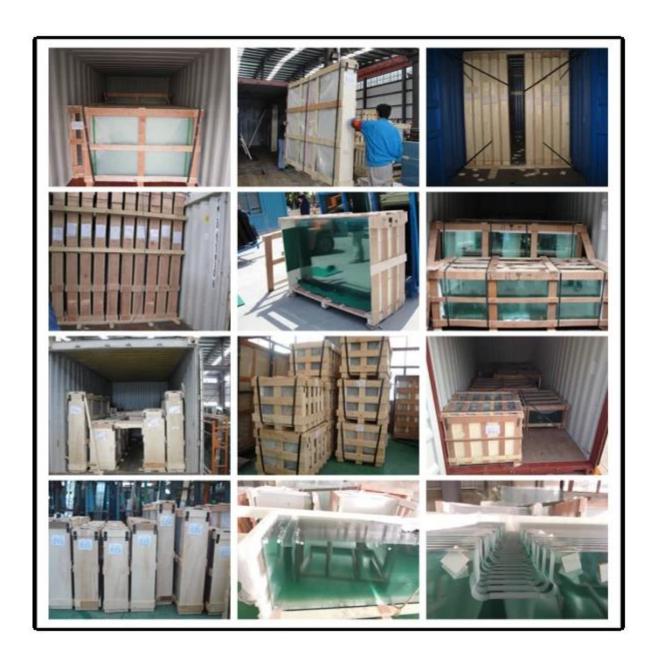

## **Product Pictures:**

### **Production Lines:**

Packag and Loading:

We produce highest standard 6mm clear float glass sheets to meet install and processing requirements