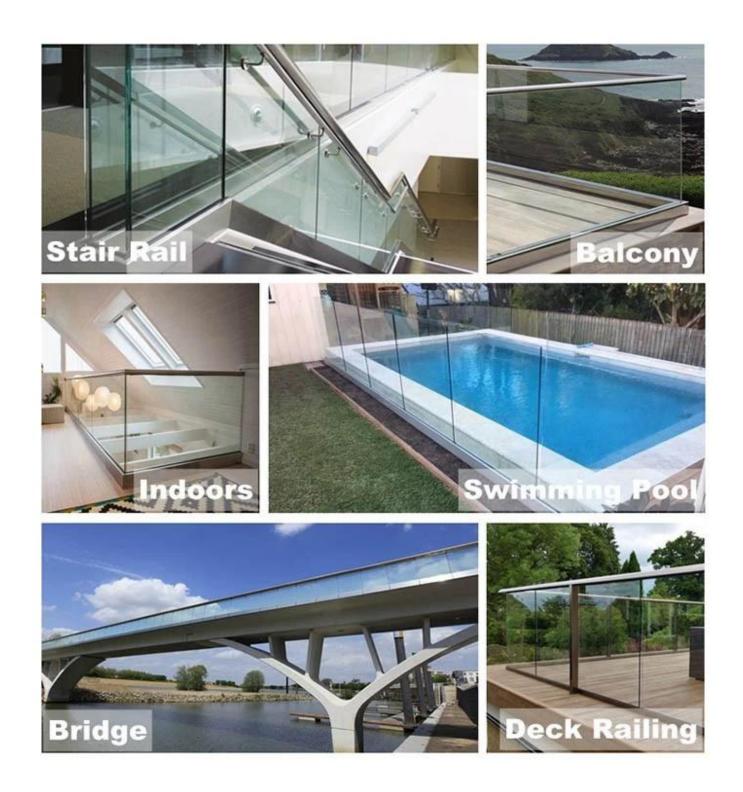

# **Applications**

Stair handrail

Balcony railing

Deck railing

Pool fence

Welcome to send us inquiry with your detail requirement and question.