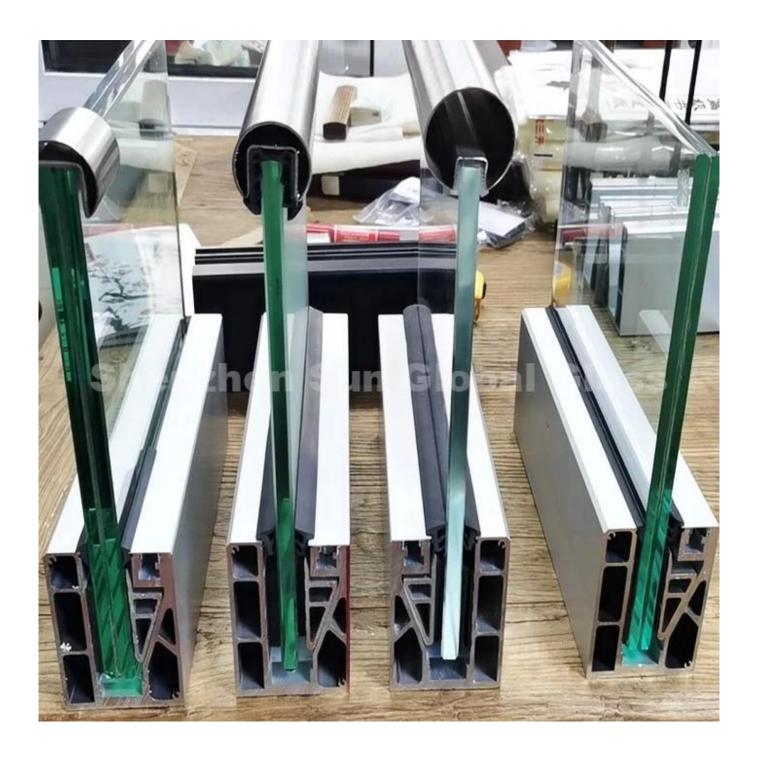

# **Hardware for Railing System**

Stainless steel top handrail framed railing and frameless railing design can be customized base on your demand.

# **Dimension of Hardware**