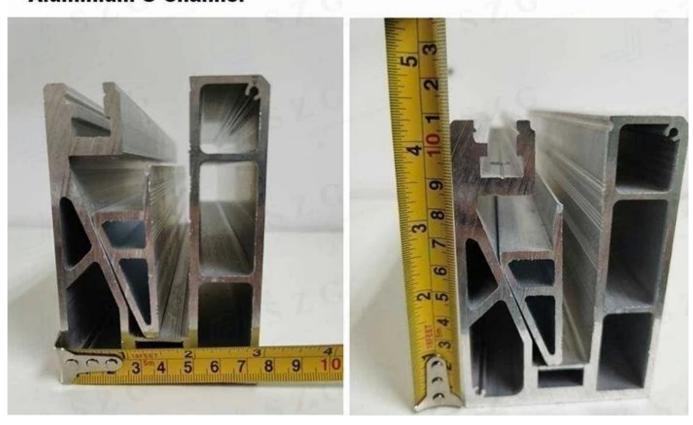

polyvinyl butyral) resin glue film between two pieces of 8mm tempered glass sheet, then heating, pressing and bonding them together to create compound glass product. Laminated glass impact resistance is several times higher than that of ordinary sheet glass. Due to the adhesion of PVB glue film, even when the glass breaks, its fragments keep binding on the thin film and will not hurt people, and the surface of the fragmented glass remains clean and smooth, which effectively prevents fragments from penetrating or falling, thus ensures human safety.



# **Hardware for Railing System**

Stainless steel top handrail framed railing and frameless railing design can be customized base on your demand.



# **Dimension of Hardware**

# Handrail Top 25mm 21mm 40mm 40mm

## **Aluminium U Channel**



## **Basement of Aluminium U Channel**



# **Applications**

Stair handrail

Balcony railing

Deck railing

Pool fence



Welcome to send us inquiry with your detail requirement and question.