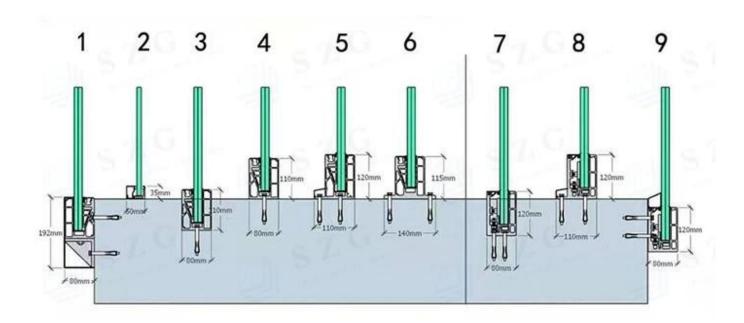

two pieces of 8mm tempered glass sheet, then heating, pressing and bonding them together to create compound glass product. Laminated glass impact resistance is several times higher than that of ordinary sheet glass. Due to the adhesion of PVB glue film, even when the glass breaks, its fragments keep binding on the thin film and will not hurt people, and the surface of the fragmented glass remains clean and smooth, which effectively prevents fragments from penetrating or falling, thus ensures human safety.



# **Hardware for Railing System**

Stainless steel top handrail framed railing and frameless railing design can be customized base on your demand.



# **Dimension of Hardware**

# Handrail Top 25mm 21mm 40mm 40mm

## **Aluminium U Channel**



## **Basement of Aluminium U Channel**



# **Applications**

Stair handrail

Balcony railing

Deck railing

Pool fence



Welcome to send us inquiry with your detail requirement and question.