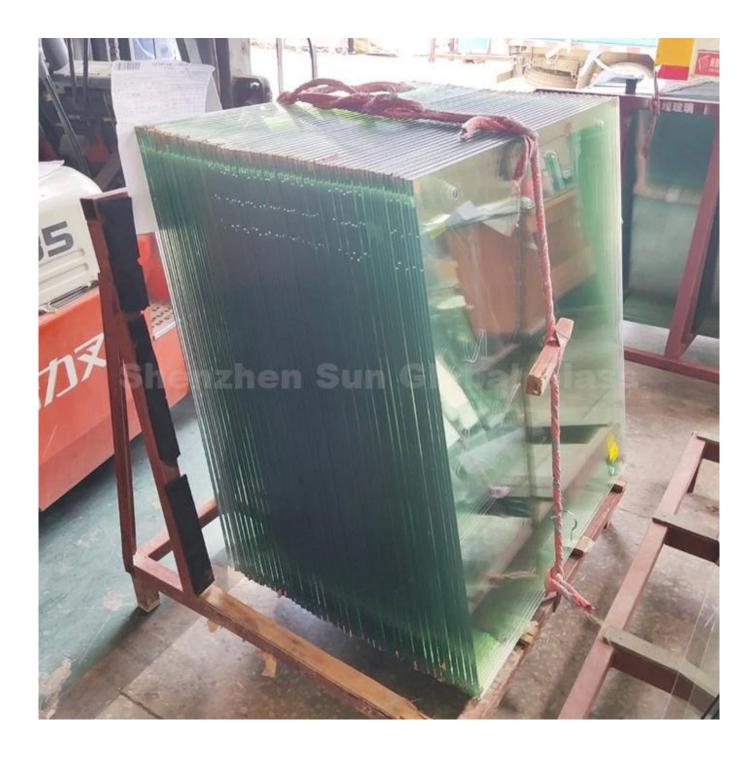

### **Glass for Railing System**

<u>8+8mm/17.52mm tempered laminated glass</u> is made by pasting 1.52mm PVB (polyvinyl butyral) resin glue film between two pieces of 8mm tempered glass sheet, then heating, pressing and bonding them together to create compound glass product. Laminated glass impact resistance is several times higher than that of ordinary sheet glass. Due to the adhesion of PVB glue film, even when the glass breaks, its fragments keep binding on the thin film and will not hurt people, and the surface of the fragmented glass remains clean and smooth, which effectively prevents fragments from penetrating or falling, thus ensures human safety.