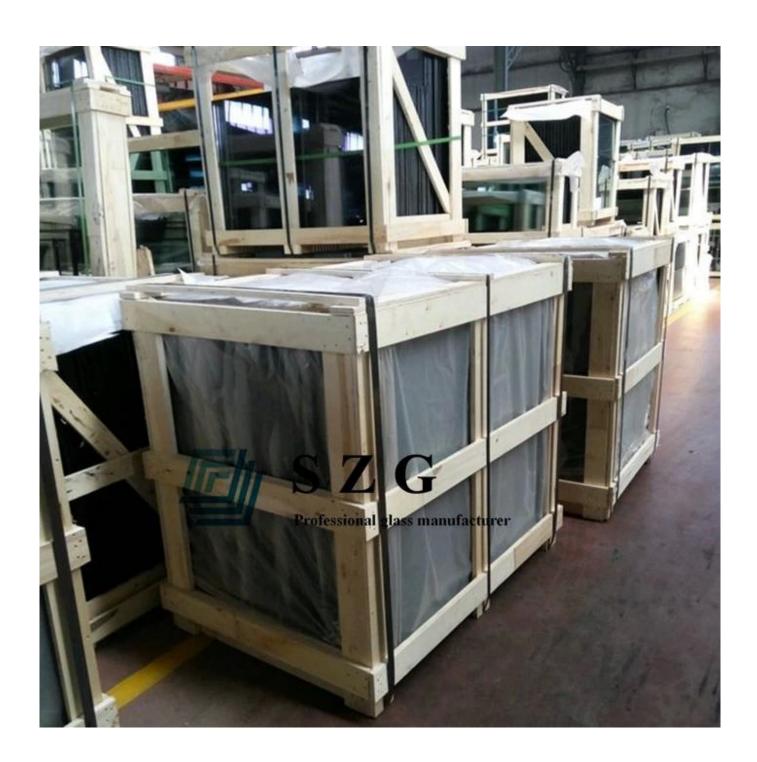

screen, glass shower door

- 3.Glass wall, glass partition
- 4. Glass fence, glass railing, glass balustrade
- 5.Glass floor
- 6.Glass window

## **Quality:**

8mm crystal gray ESG glass are produced strictly under ISO9001 Quality System and conforms to following domestic and abroad quality standards:

- 1. 8mm crystal gray toughened glass meet CCC(Chinese Safety Glass Compulsory Certification)
- 2. 8mm crystal gray toughened glass meet China tempered glass standard GB15763.2.
- 3. 8mm crystal gray toughened glass meet meet European safety glass standard E12510.
- 4. 8mm crystal gray toughened glass meet British standard BS6206.

### **Product Details:**

Product pictures of 8mm crystal gray tempered glass:





# **Holes and Cut outs:**



# **Production Line:**



Package and Loading: