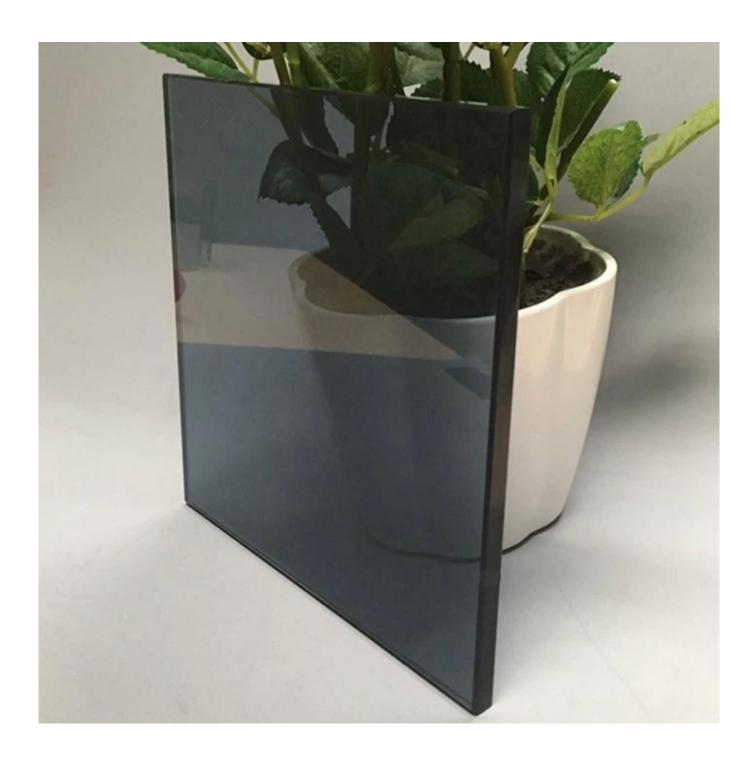

areas:

- 1.Glass table top, glass countertop etc
- 2.Glass door, glass shower screen, glass shower door

- 3.Glass wall, glass partition
- 4. Glass fence, glass railing, glass balustrade
- 5.Glass floor
- 6.Glass window

## **Quality:**

8mm crystal gray ESG glass are produced strictly under ISO9001 Quality System and conforms to following domestic and abroad quality standards:

- 1. 8mm crystal gray toughened glass meet CCC(Chinese Safety Glass Compulsory Certification)
- 2. 8mm crystal gray toughened glass meet China tempered glass standard GB15763.2.
- 3. 8mm crystal gray toughened glass meet meet European safety glass standard E12510.
- 4. 8mm crystal gray toughened glass meet British standard BS6206.

### **Product Details:**

Product pictures of 8mm crystal gray tempered glass:





# **Holes and Cut outs:**



# **Production Line:**



Package and Loading: