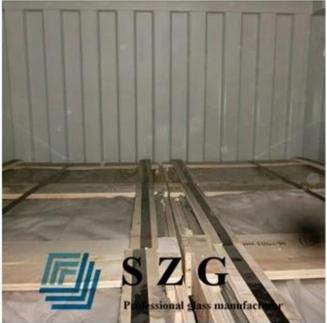

een, glass shower door

- 3.Glass wall, glass partition
- 4. Glass fence, glass railing, glass balustrade
- 5.Glass floor
- 6.Glass window

## **Quality:**

8mm crystal gray ESG glass are produced strictly under ISO9001 Quality System and conforms to following domestic and abroad quality standards:

- 1. 8mm crystal gray toughened glass meet CCC(Chinese Safety Glass Compulsory Certification)
- 2. 8mm crystal gray toughened glass meet China tempered glass standard GB15763.2.
- 3. 8mm crystal gray toughened glass meet meet European safety glass standard E12510.
- 4. 8mm crystal gray toughened glass meet British standard BS6206.

### **Product Details:**

Product pictures of 8mm crystal gray tempered glass:





# **Holes and Cut outs:**



# **Production Line:**



Package and Loading: