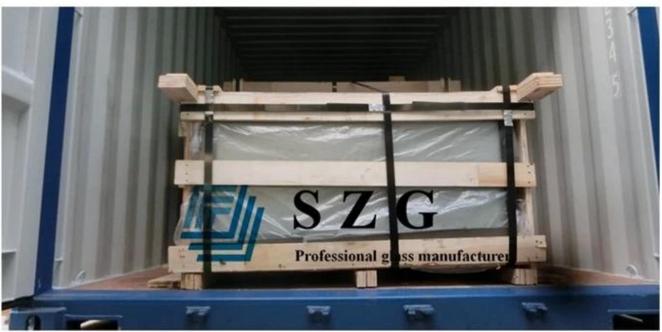

n, glass shower door

- 3.Glass wall, glass partition
- 4. Glass fence, glass railing, glass balustrade
- 5.Glass floor
- 6.Glass window

## **Quality:**

8mm crystal gray ESG glass are produced strictly under ISO9001 Quality System and conforms to following domestic and abroad quality standards:

- 1. 8mm crystal gray toughened glass meet CCC(Chinese Safety Glass Compulsory Certification)
- 2. 8mm crystal gray toughened glass meet China tempered glass standard GB15763.2.
- 3. 8mm crystal gray toughened glass meet meet European safety glass standard E12510.
- 4. 8mm crystal gray toughened glass meet British standard BS6206.

### **Product Details:**

Product pictures of 8mm crystal gray tempered glass:





# **Holes and Cut outs:**



# **Production Line:**



Package and Loading: