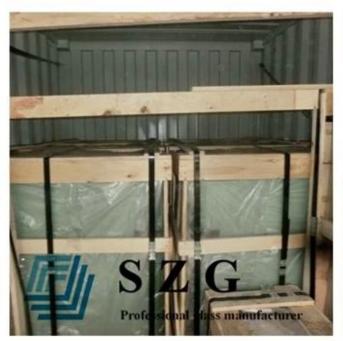

creen, glass shower door

- 3.Glass wall, glass partition
- 4. Glass fence, glass railing, glass balustrade
- 5.Glass floor
- 6.Glass window

## **Quality:**

8mm crystal gray ESG glass are produced strictly under ISO9001 Quality System and conforms to following domestic and abroad quality standards:

- 1. 8mm crystal gray toughened glass meet CCC(Chinese Safety Glass Compulsory Certification)
- 2. 8mm crystal gray toughened glass meet China tempered glass standard GB15763.2.
- 3. 8mm crystal gray toughened glass meet meet European safety glass standard E12510.
- 4. 8mm crystal gray toughened glass meet British standard BS6206.

### **Product Details:**

Product pictures of 8mm crystal gray tempered glass:





# **Holes and Cut outs:**



# **Production Line:**



Package and Loading: