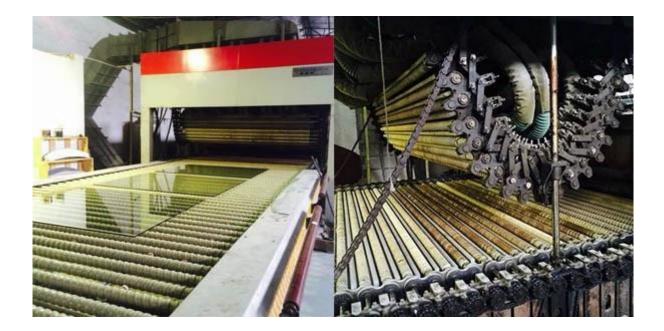

## Details of China 10mm curved tempered glass:

Product pictures:

**Production lines:** 