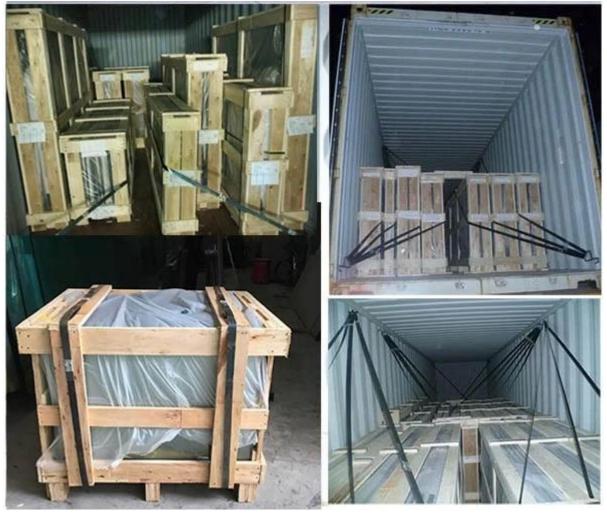

- 4. Curved glass partition
- 5.Curved glass furniture
- 6.Curved glass home appliance

#### **Specifications:**

Thickness: 5mm 6mm 8mm 10mm 12mm 15mm 19mm Customized size: Max: 5600mm\*2400mm, Mini: 400mm\*600mm 5-6mm mini radius: 1000mm 8-12mm mini radius: 1500mm 15-19mm mini radius: 2000mm Color: clear, ultra clear, acid etched, gray, green, blue, bronze or any color based on Pantone chart.

#### **Quality:**

- 1. China 10mm curved tempered glass meet BS 6206 UK safety glass standard.
- 2. China 10mm curved tempered glass meet EN 12150 CE European safety glass standard.
- 3. China 10mm curved tempered glass meet

Chinese Safety Glass Compulsory Certification (CCC)

## Details of China 10mm curved tempered glass:

Product pictures:



**Production lines:** 



# Package and Loading: