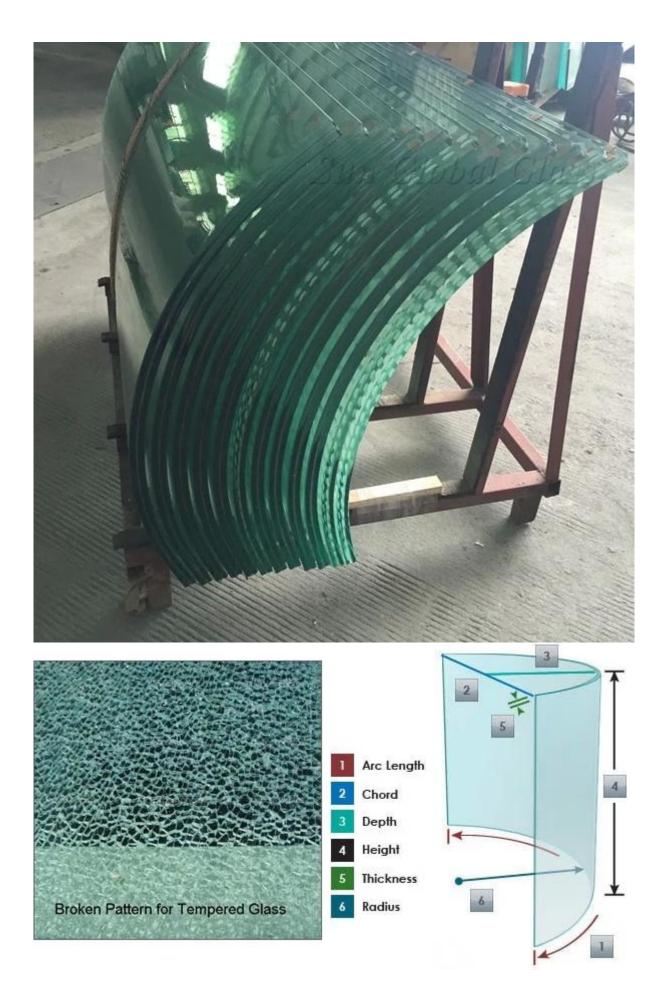

## Details of China 10mm curved tempered glass:

Product pictures:

**Production lines:** 

#### **Features**

**1. No harm for human beings**: Curved tempered Glass broken into small pieces of obtuse honeycomb particles, will not harm the human body.

2. Hardness: The hardness of curved tempered glass is 5 times than the annealed glass.