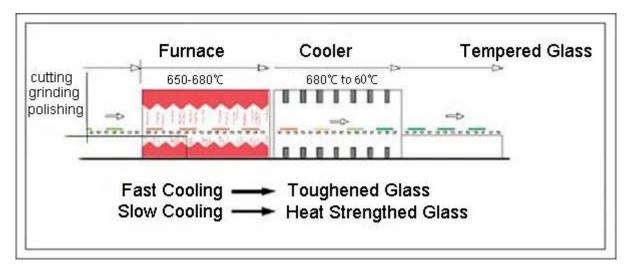

# **Process Details for Silk screen printing toughened door glass 8mm 10mm 12mm:**