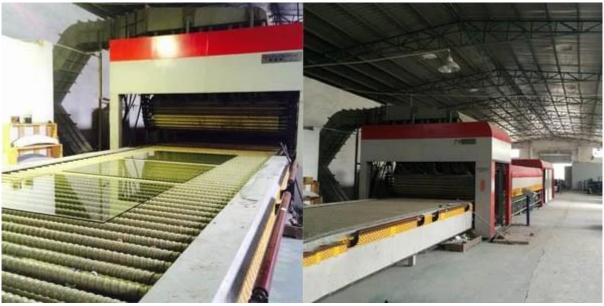

ors are widely used in modern building, It is very important to control the quality of glass doors . The glass doors made by Sun Global Glass comply with following quality standards:

1. Silk screen printing toughened door glass 8mm 10mm 12mm meet BS 6206 UK safety glass standard.

2. Silk screen printing toughened door glass 8mm 10mm 12mm meet EN 12150 CE European safety glass standard.

3. Silk screen printing toughened door glass 8mm 10mm 12mm meet Chinese Safety Glass Compulsory Certification (CCC) and ISO 9001.

# **Product Details:**

**Product pictures of Silk screen printing toughened door glass 8mm 10mm 12mm:** 



# **Process Details for Silk screen printing toughened door glass 8mm 10mm 12mm:**



# Production Line for Silk screen printing toughened door glass 8mm 10mm 12mm:





### **Package and Loading:**



Our promise is that you receiving Silk screen printing toughened door glass 8mm 10mm 12mm with high quality and safety condition from us.