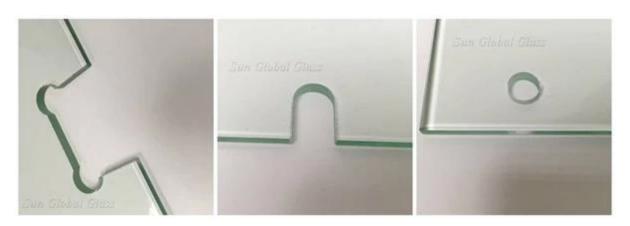

Glass types used for glass doors: tempered glass, laminated glass, silk screen safety glass, insulated glass, acid etched glass etc.

Glass Door Size: customized size based on clients' requirements.

Process details: polished edges, cut-outs, drilling holes

# **Process Details for Silk screen printing toughened door glass 8mm 10mm 12mm:**