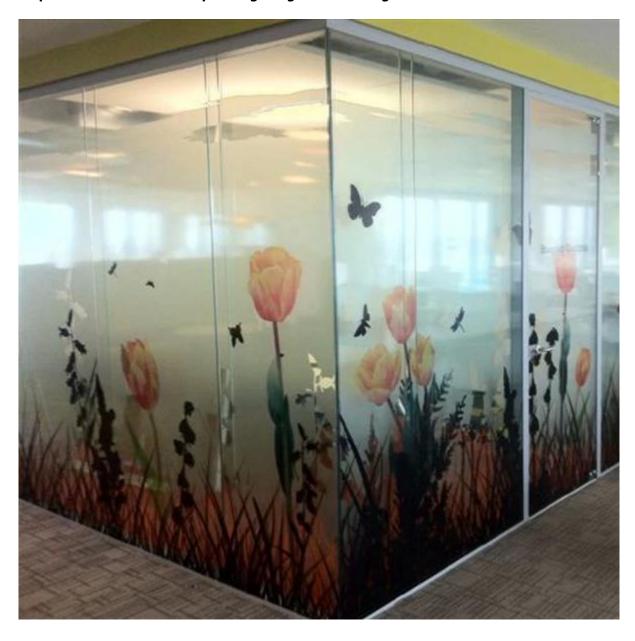

# **Product Details:**

**Product pictures of Silk screen printing toughened door glass 8mm 10mm 12mm:** 