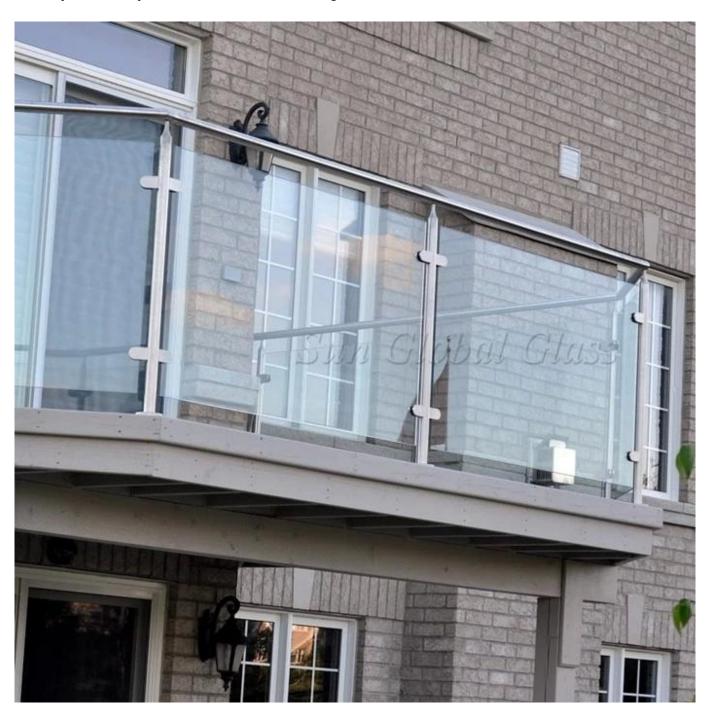

# SZG-Glass manufacturer-Architectural glass-Safety toughened laminated glass railing

**10.76mm tempered glass railing** is made of 10.76mm <u>clear tempered laminated glass</u>. The tempered laminated glass is a kind of of safety glass, it can efficiently reduce people injury from glass breakage, because when the glass broken, the debris still stick to the film and won't fall off, the whole glass panel is still in complete shape to offer protection before replacement. Because of its security, it's widely used in the modern building.

### Advantages of SZG 10. 76mm Toughened laminated glass balustrade:

- 1.Safety: When 10.76mm laminated glass railing is broken, the debris still stick to the film and won't fall off, the whole glass is still in complete shape to offer protection before replacement, so that it can reduce injury.
- 2. Various colors for choice, the color of PVB can be customized.
- 3.High strength: 10.76mm tempered laminated glass balustrade is about 5 times harder than normal laminated glass balustrade.
- 4. Sound proof: The PVB or SGP film can block the sound transmission, Laminated glass railing can reduce the noise.
- 5. Wide field of vision: You can see the view clearly through 10.76mm clear tempered laminated glass railing.