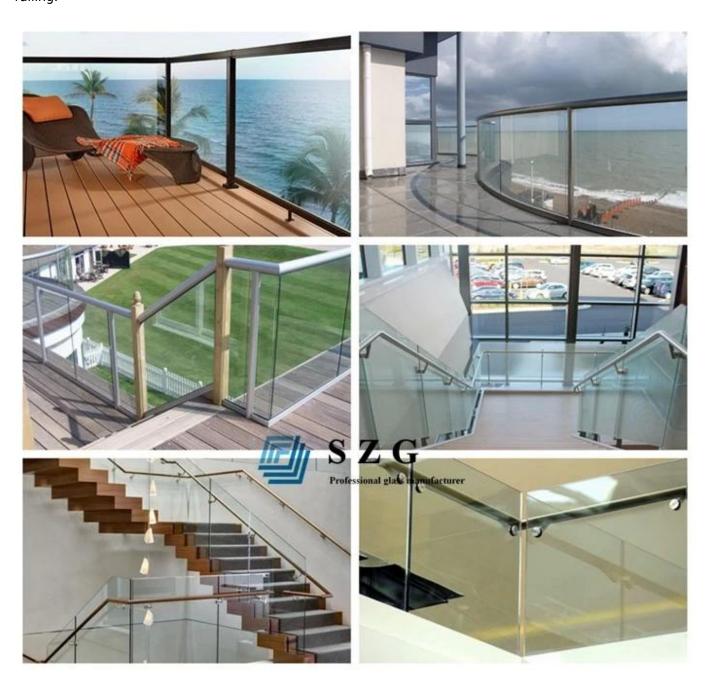

## **Specifications:**

Glass type: 10.76mm tempered glass railing

Popular thickness of railing glass: 8.76mm glass balustrade, 17.52mm laminated glass balustrade,

8mm tempered glass balustrade, 10mm glass railing, 12mm tempered glass railing etc. Composition: 5mm toughened glass + PVB or SGP or EVA film + 5mm toughened glass

Shape: Flat laminated glass or curved laminated glass

Deep processing: polished edge, drill holes, cutout, cut notches, round corner, etc.

Colors of glass for choice: clear glass, ultra clear glass, green glass, blue glass, bronze glass, grey glass,