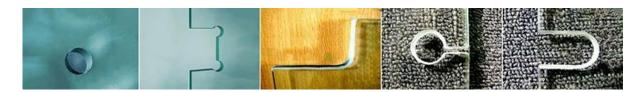

## **Holes and Cut outs:**

### **Specifications:**

Sun Global Glass supply tempered glass with full range of colors, and glass substrates.

- **1. Glass colors:** clear, extra clear, frosted, bronze, grey, green, blue, red, white, black, reflective glass colors, printed colors,
- **3. Glass size:** minimum size 300x300mm, maximum size length 8000mm
- **4. Edge work:** Flat polished edge, chamfer edge, beveled edge, waved edge, OGEE edge, triple OG edge, and others.
- **5. Drilling holes:** When drilling holes, keep the holes dismater bigger than glass thickness
- **6. Cut outs:** We used CNC automatic cutting machine making cutting more accurate.It can fits all kinds of accessories because of its accurate edges and cut outs.
- **7. Safe corner:** we have nice edge polished beveled edge for corner reduce less harmful to human body.