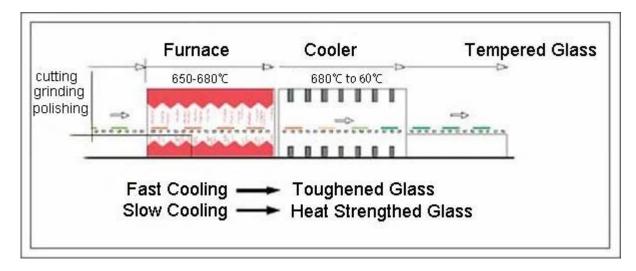

#### tempered glass and heat strength glass:

When heat anneal glass to soften temperature 700°C∏cool down rapidly called full tempered glass

When heat anneal glass to soften temperature 700°C cool down slowly called heat strength glass.

# **SGG CLEAR SAFETY TEMPERED GLASS 10MM**- Safety building glass toughened and strengthened

**Clear Tempered Glass** is produced by high quality 10mm clear float glass, whick processed by controlled thermal. Heating the temperature to the soften temperature of annealed glass (about 700°C with a quickly cool down treatment, Tempering puts the outer surfaces into compression and the inner surfaces into tension. Such stresses cause the glass, when broken, to crumble into small granular chunks instead of splintering into jagged shards as plate glass.

#### The difference between tempered glass and heat strength glass

- **1.Tempered glass** is a kind of safety glass, the strength is 5 times than annealed glass. when broken, the fragments was not sharp.do less harm to human body
- 2.**Heat strength glass** is not safety glass, which strength is 2-3 times than annealed glass, when broken, the fragments sharp as annealed glass.