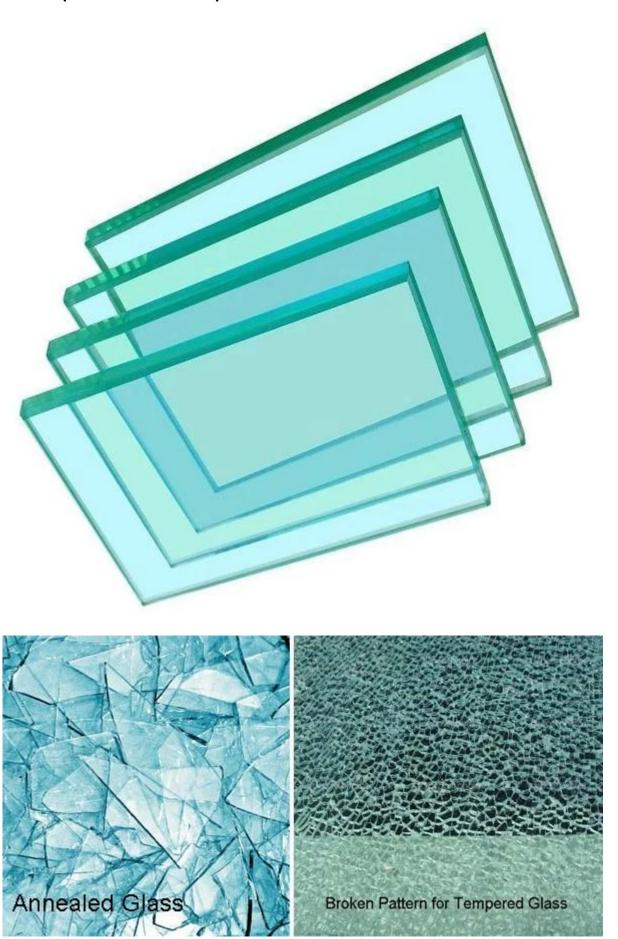

# **Product Details:**

**Product pictures of Clear Tempered Glass 10mm:** 

# **SGG CLEAR SAFETY TEMPERED GLASS 10MM**- Safety building glass toughened and strengthened

**Clear Tempered Glass** is produced by high quality 10mm clear float glass, whick processed by controlled thermal. Heating the temperature to the soften temperature of annealed glass (about 700°C with a quickly cool down treatment, Tempering puts the outer surfaces into compression and the inner surfaces into tension. Such stresses cause the glass, when broken, to crumble into small granular chunks instead of splintering into jagged shards as plate glass.

#### The difference between tempered glass and heat strength glass

- **1.Tempered glass** is a kind of safety glass, the strength is 5 times than annealed glass. when broken, the fragments was not sharp.do less harm to human body
- 2.**Heat strength glass** is not safety glass, which strength is 2-3 times than annealed glass, when broken, the fragments sharp as annealed glass.