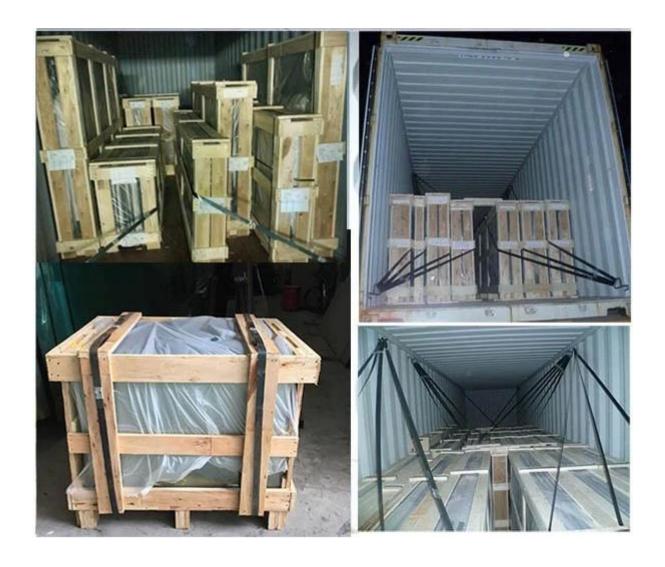

# **Package and Loading:**

## **Quality:**

- 1. Conforms to the standards of Europe, North American and China: ISO, CCC, CE, BS6206, EN12510, ANSI Z97.
- 2. High strength and puer clean surface. Select 40% of high quality clear glass for tempering.
- 3. Excellent work on details: smooth edge polishing, drilling holes tolerance +/- 0.9mm
- 4. Strong exporter wooden package.