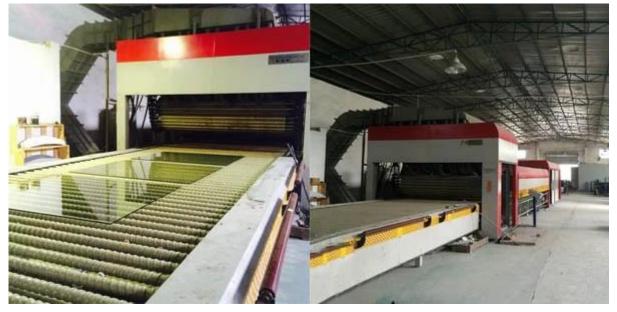

smater bigger than glass thickness
- **6. Cut outs:** We used CNC automatic cutting machine making cutting more accurate.It can fits all kinds of accessories because of its accurate edges and cut outs.
- **7. Safe corner:** we have nice edge polished beveled edge for corner reduce less harmful to human body.

## **Quality:**

- 1. Conforms to the standards of Europe, North American and China: ISO, CCC, CE, BS6206, EN12510, ANSI Z97.
- 2. High strength and puer clean surface. Select 40% of high quality clear glass for tempering.
- 3. Excellent work on details: smooth edge polishing, drilling holes tolerance +/- 0.9mm
- 4. Strong exporter wooden package.

# **Product Details:**

**Product pictures of Clear Tempered Glass 10mm:** 



## **Holes and Cut outs:**



#### **Production Line:**





# **Package and Loading:**



# Our Projects:



Our promise is that you receiving clear tempered glass 10mm with high quality and safety condition from us.