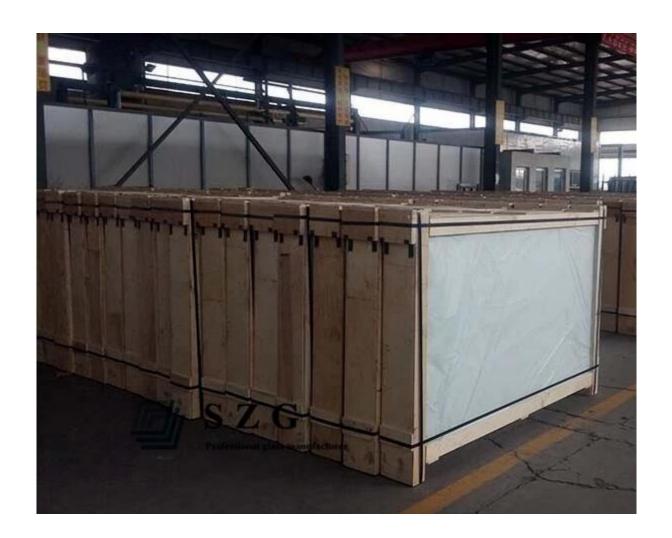

## Package and Loading:

We promise that you will receive 10mm light grey float glass with high quality and safety conditions from us.