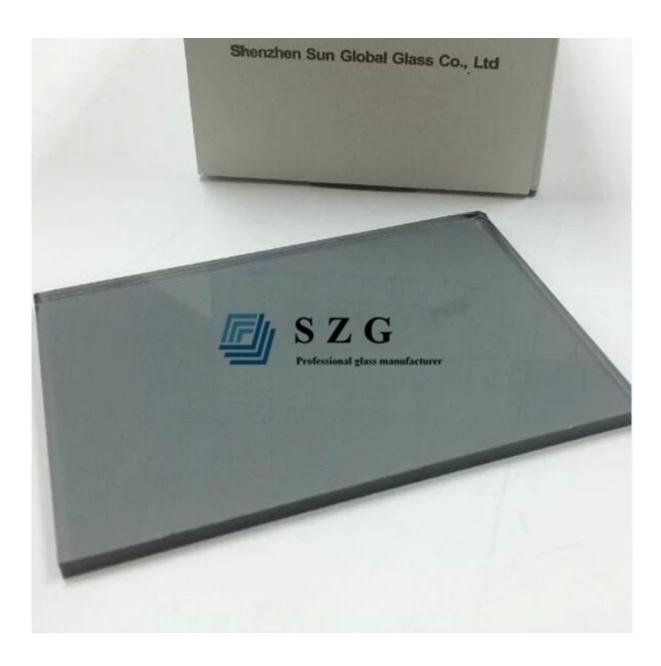

# SZG 10mm light grey float glass factory

**10mm**<u>Tinted float glass</u> is a kind of glass which can absorb the heat rays of sunlight as well as perfect decoration effect. It is produced by the float glass process and add a small quantity of metal oxides to color the glass. Normally tinted glass have the color such as blue, green , grey, bronze.. It can be absorbed the heat rays of sunlight efficiency. So it has a certain effect in energy saving.

### Product details for 10mm light grey float glass: