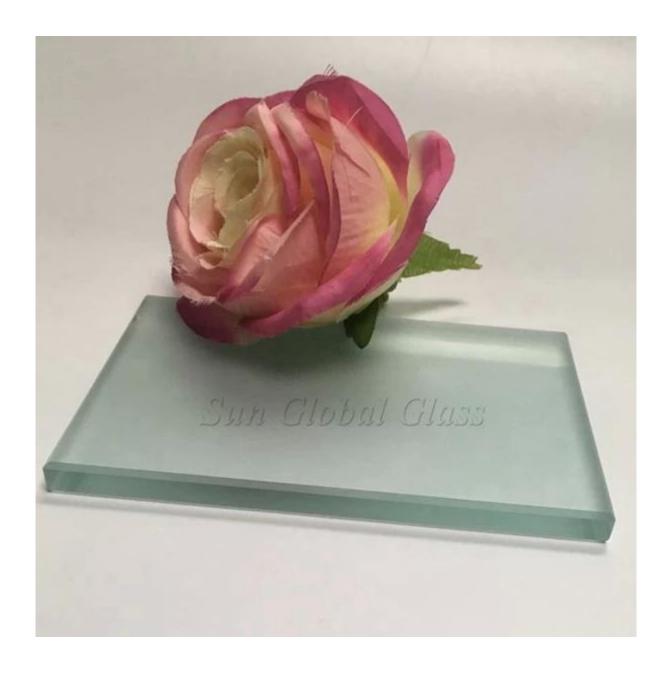

oduced strictly under ISO9001 Quality System and conforms to following domestic and abroad quality standards: |
| 1. 12mm frosted toughened glass meet CCC(Chinese Safety Glass Compulsory Certification)                                                             |
| 2. 12mm frosted toughened glass meet China tempered glass standard GB15763.2.                                                                       |
| 3. 12mm frosted toughened glass meet meet European safety glass standard E12510.                                                                    |
| 4. 12mm frosted toughened glass meet British standard BS6206.                                                                                       |

## **Product Details:**

Product pictures of 12mm frosted tempered glass:







## **Holes and Cut outs:**



## **Production Line:**





**Package and Loading:**