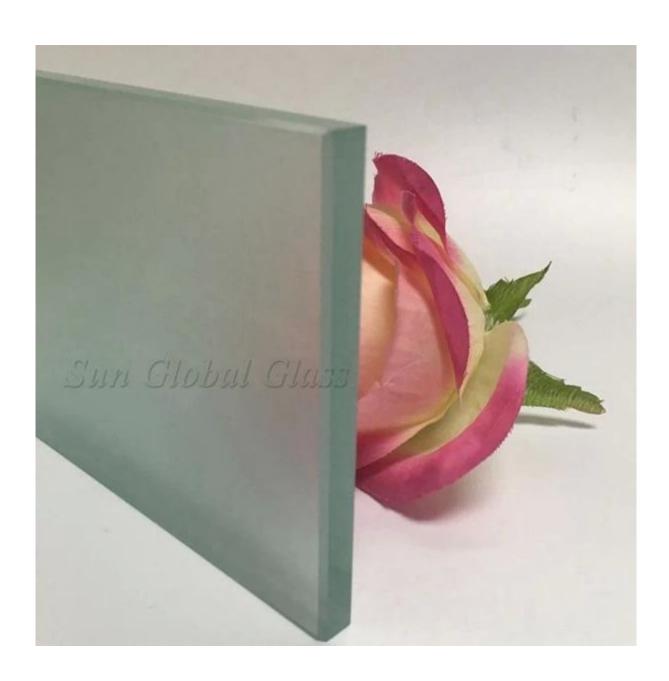

produced strictly under ISO9001 Quality System and conforms to following domestic and abroad quality standards: |
| 1. 12mm frosted toughened glass meet CCC(Chinese Safety Glass Compulsory Certification)                                                             |
| 2. 12mm frosted toughened glass meet China tempered glass standard GB15763.2.                                                                       |
| 3. 12mm frosted toughened glass meet meet European safety glass standard E12510.                                                                    |
| 4. 12mm frosted toughened glass meet British standard BS6206.                                                                                       |

## **Product Details:**

Product pictures of 12mm frosted tempered glass:







## **Holes and Cut outs:**



## **Production Line:**





**Package and Loading:**