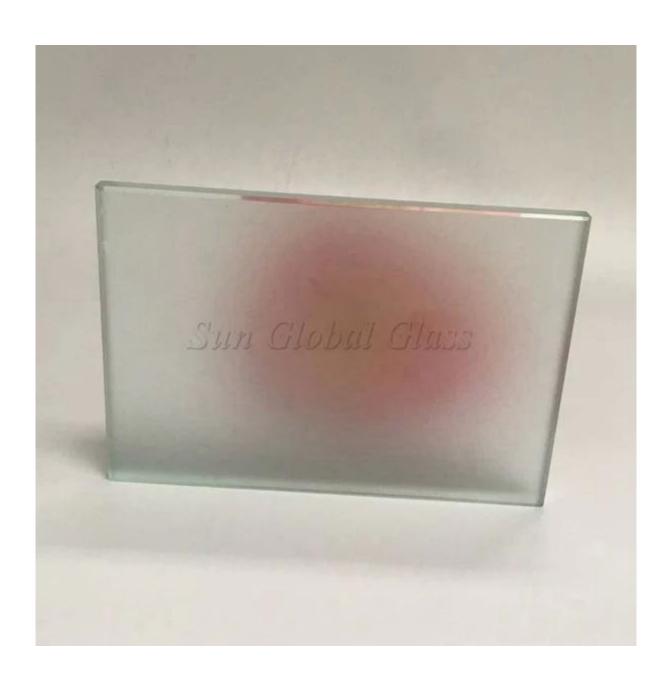

e produced strictly under ISO9001 Quality System and conforms to following domestic and abroad quality standards: |
| 1. 12mm frosted toughened glass meet CCC(Chinese Safety Glass Compulsory Certification)                                                             |
| 2. 12mm frosted toughened glass meet China tempered glass standard GB15763.2.                                                                       |
| 3. 12mm frosted toughened glass meet meet European safety glass standard E12510.                                                                    |
| 4. 12mm frosted toughened glass meet British standard BS6206.                                                                                       |

## **Product Details:**

Product pictures of 12mm frosted tempered glass:







## **Holes and Cut outs:**



## **Production Line:**





**Package and Loading:**