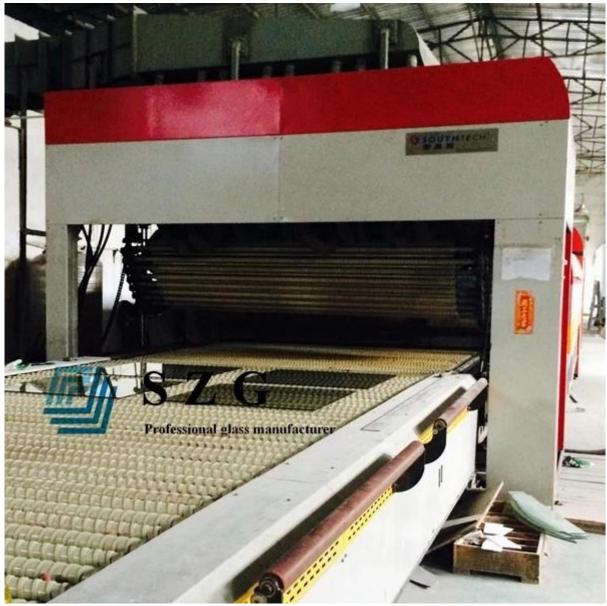

o following domestic and abroad quality standards: |
| 1. 12mm frosted toughened glass meet CCC(Chinese Safety Glass Compulsory Certification)                                                             |
| 2. 12mm frosted toughened glass meet China tempered glass standard GB15763.2.                                                                       |
| 3. 12mm frosted toughened glass meet meet European safety glass standard E12510.                                                                    |
| 4. 12mm frosted toughened glass meet British standard BS6206.                                                                                       |

## **Product Details:**

Product pictures of 12mm frosted tempered glass:







## **Holes and Cut outs:**



## **Production Line:**





**Package and Loading:**