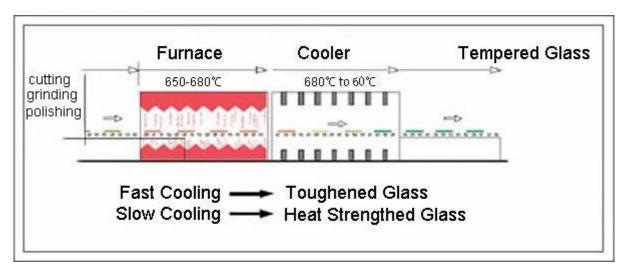

# SZG 12mm frosted tempered glass- CE EN12150 / BS 6206 Standard Quality In China

12mm frosted tempered glass is cut 12mm obscure glass into customized size, then pass them into tempered furnace, which the heating to near glass softening point of 700 degrees, then rapidly cooled, which let the outer surface of the glass in a state of high compression, and the core or center of glass in compensating tension. This production process make 12mm opaque tempered glass to be a safety glass that 4-5 times stronger than ordinary 12mm frosted annealed glass, that is why tempered glass also called safety toughened glass.