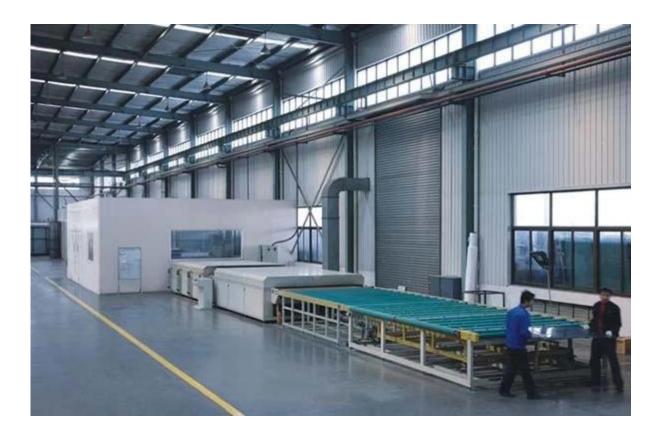

s**ilk screen printed glass** 12 mm used for interior applications, because it provides different of light transmittance, bringing light and safety to doors, partitions, guarding , shower cubicles and furniture
- 5. The screen printed glass can be assembled into laminated glass or insulating glass

#### **Specifications:**

- 1. thickness: mainly 6mm 8mm, and other thickness 4-19mm
- 2. printing size: small logo printing and full screen glass printing
- 3. colors: solid colors and high pixel pattern designs printing

#### **Quality:**

- 1. high-definition printing by ultimate digital printing technique
- 2. most possible close to design colors
- 3. accurate printing size

### **Product details for silk screen printing glass 12mm:**

### **Product Pictures:**





# **Production Line:**



# Package and Loading:



# **Projects:**



High pixel digital printing glass and silk screen printed glass 6mm 8mm 10mm 12mm for interial docoration and furniture glass.