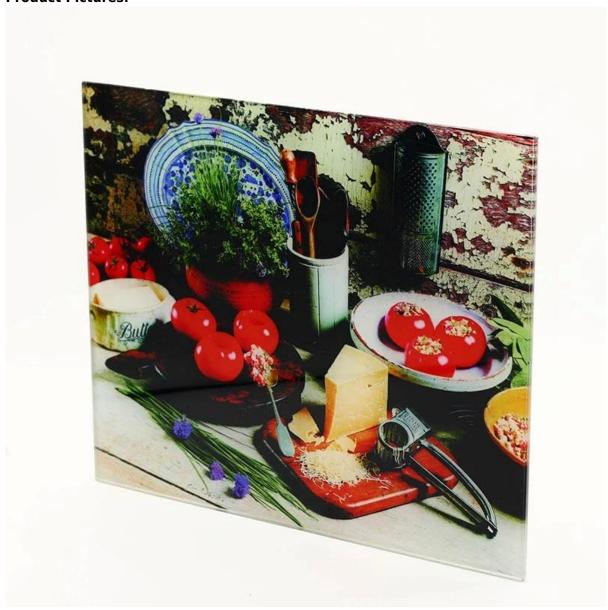

its durable and safety.
- 4. s**ilk screen printed glass** 12 mm used for interior applications, because it provides different of light transmittance, bringing light and safety to doors, partitions, guarding , shower cubicles and furniture
- 5. The screen printed glass can be assembled into laminated glass or insulating glass

#### **Specifications:**

- 1. thickness: mainly 6mm 8mm, and other thickness 4-19mm
- 2. printing size: small logo printing and full screen glass printing
- 3. colors: solid colors and high pixel pattern designs printing

#### **Quality:**

- 1. high-definition printing by ultimate digital printing technique
- 2. most possible close to design colors
- 3. accurate printing size

### **Product details for silk screen printing glass 12mm:**

### **Product Pictures:**





# **Production Line:**



# Package and Loading:



# **Projects:**



High pixel digital printing glass and silk screen printed glass 6mm 8mm 10mm 12mm for interial docoration and furniture glass.