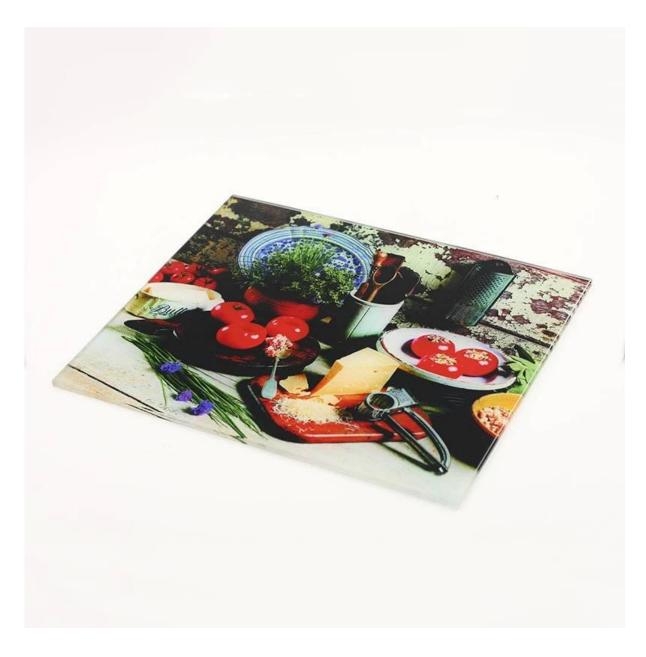

s durable and safety.
- 4. s**ilk screen printed glass** 12 mm used for interior applications, because it provides different of light transmittance, bringing light and safety to doors, partitions, guarding , shower cubicles and furniture
- 5. The screen printed glass can be assembled into laminated glass or insulating glass

#### **Specifications:**

- 1. thickness: mainly 6mm 8mm, and other thickness 4-19mm
- 2. printing size: small logo printing and full screen glass printing
- 3. colors: solid colors and high pixel pattern designs printing

#### **Quality:**

- 1. high-definition printing by ultimate digital printing technique
- 2. most possible close to design colors
- 3. accurate printing size

### **Product details for silk screen printing glass 12mm:**

### **Product Pictures:**





# **Production Line:**



# Package and Loading:



# **Projects:**



High pixel digital printing glass and silk screen printed glass 6mm 8mm 10mm 12mm for interial docoration and furniture glass.