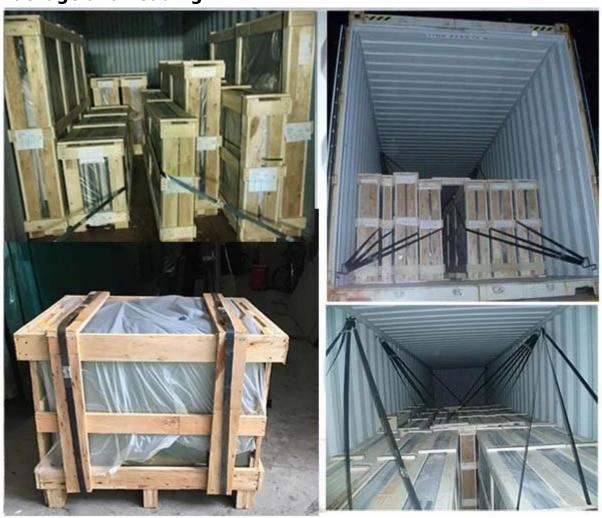

ss** 12 mm used for interior applications, because it provides different of light transmittance, bringing light and safety to doors, partitions, guarding , shower cubicles and furniture
- 5. The screen printed glass can be assembled into laminated glass or insulating glass

#### **Specifications:**

- 1. thickness: mainly 6mm 8mm, and other thickness 4-19mm
- 2. printing size: small logo printing and full screen glass printing
- 3. colors: solid colors and high pixel pattern designs printing

#### **Quality:**

- 1. high-definition printing by ultimate digital printing technique
- 2. most possible close to design colors
- 3. accurate printing size

### **Product details for silk screen printing glass 12mm:**

### **Product Pictures:**





# **Production Line:**



# Package and Loading:



# **Projects:**



High pixel digital printing glass and silk screen printed glass 6mm 8mm 10mm 12mm for interial docoration and furniture glass.