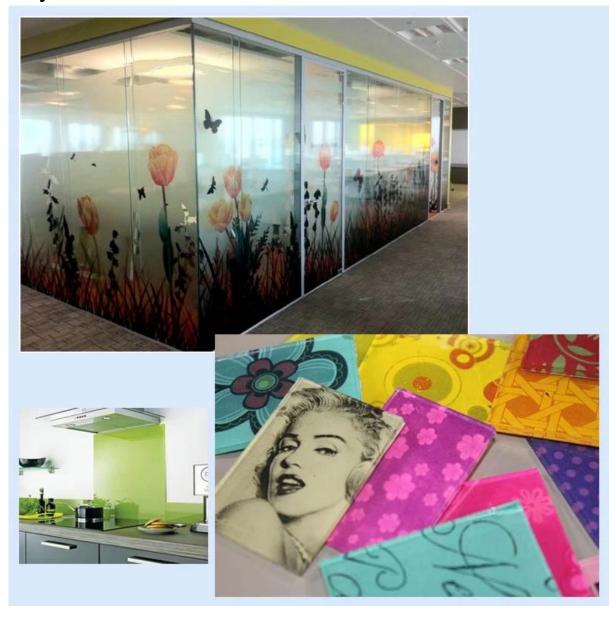

#### **Applications:**

Silk screen printed glass is widely used in Architectural interior and exterior decoration, glass furniture and electronic glass products.

- 1. **silk screen printed glass** 12mm can be used for guarding,roofing elements and floor bridges.
- 2. silk screen printed glass 12mm can creat richful designs for tempered glass table tops
- 3. silk screen printed glass 12mm for street furniture ,because its durable and safety.
- 4. s**ilk screen printed glass** 12 mm used for interior applications, because it provides different of light transmittance, bringing light and safety to doors, partitions, guarding , shower cubicles and furniture
- 5. The screen printed glass can be assembled into laminated glass or insulating glass

### **Product Pictures:**