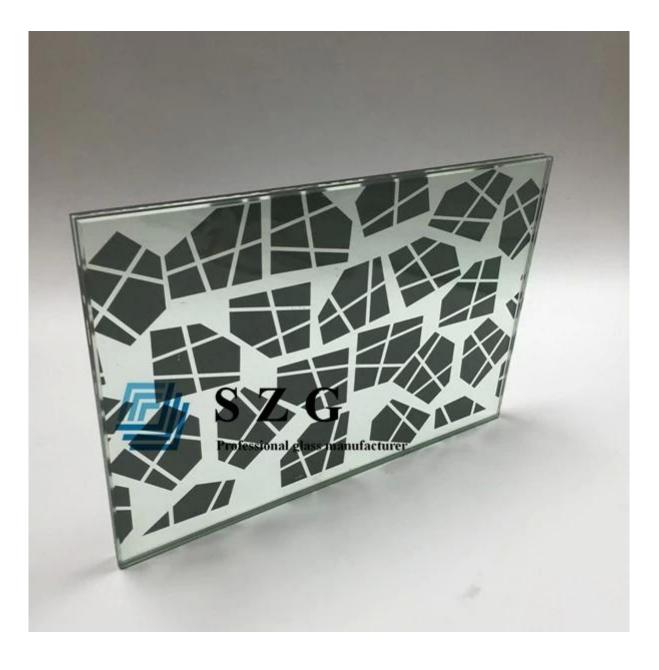

# SZG 13.52mm silk screen laminated glass- best building glass manufacturers and factory in China

13.52mm silk screen laminated glass is a kind of laminated glass, which is made of one layer of <u>6mm silk</u> <u>screen glass</u> and one layer of 6mm tempered glass sandwich together. The middle layer is PVB film, after heating and high-pressure special process, the two layers of glass adhesion together. With the process of lamination, the glass is super strong and high protective against breakage. It's a kind of safety glass.

## Picture details of 13.52mm silk screen laminated glass: