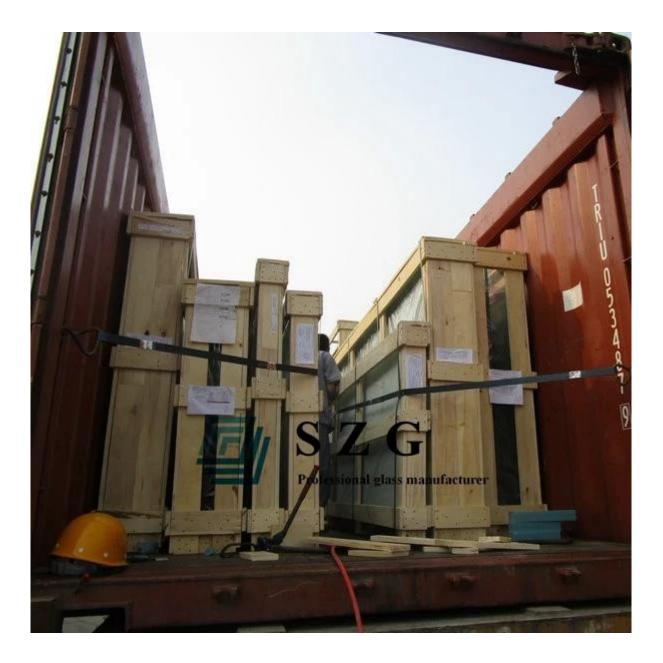

as:

- 1. Glass railings, glass balustrade, glass fence etc.
- 2.Glass partition, glass partition wall, glass wall

3.Glass door, show door etc

# **Quality Certificates:**

13.52mm silk screen glass are produced strictly under ISO9001 Quality System and have passed following domestic and international quality standards:

1. 13.52mm silk screen laminated glass meet CCC(Chinese Safety Glass Compulsory Certification)

2. 13.52mm silk screen laminated glass meet China laminated glass standard GB9962.

3. 13.52mm silk screen laminated glass meet meet European safety glass standard EN12543, E12510.

4. 13.52mm silk screen laminated glass meet British standard BS6206.

## Picture details of 13.52mm silk screen laminated glass:

#### **Product image:**







**Production Line:** 



Package: