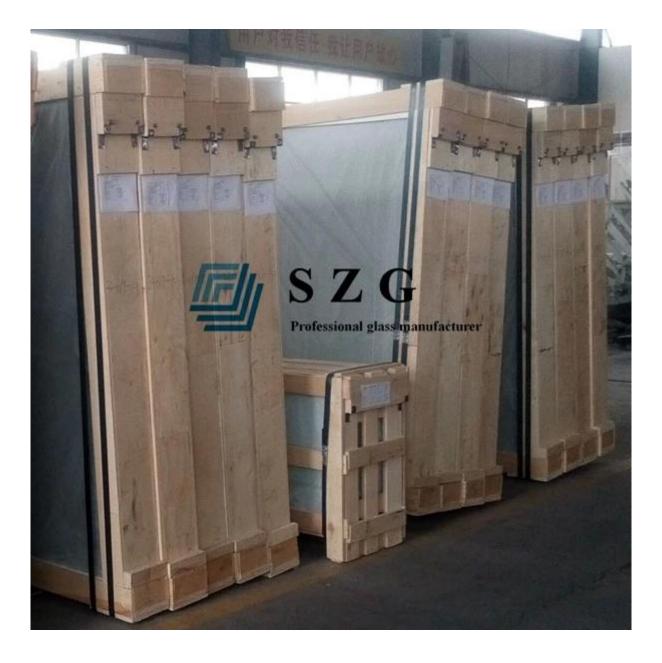

reas:

- 1. Glass railings, glass balustrade, glass fence etc.
- 2.Glass partition, glass partition wall, glass wall

3.Glass door, show door etc

# **Quality Certificates:**

13.52mm silk screen glass are produced strictly under ISO9001 Quality System and have passed following domestic and international quality standards:

1. 13.52mm silk screen laminated glass meet CCC(Chinese Safety Glass Compulsory Certification)

2. 13.52mm silk screen laminated glass meet China laminated glass standard GB9962.

3. 13.52mm silk screen laminated glass meet meet European safety glass standard EN12543, E12510.

4. 13.52mm silk screen laminated glass meet British standard BS6206.

## Picture details of 13.52mm silk screen laminated glass:

#### **Product image:**







**Production Line:** 



Package: