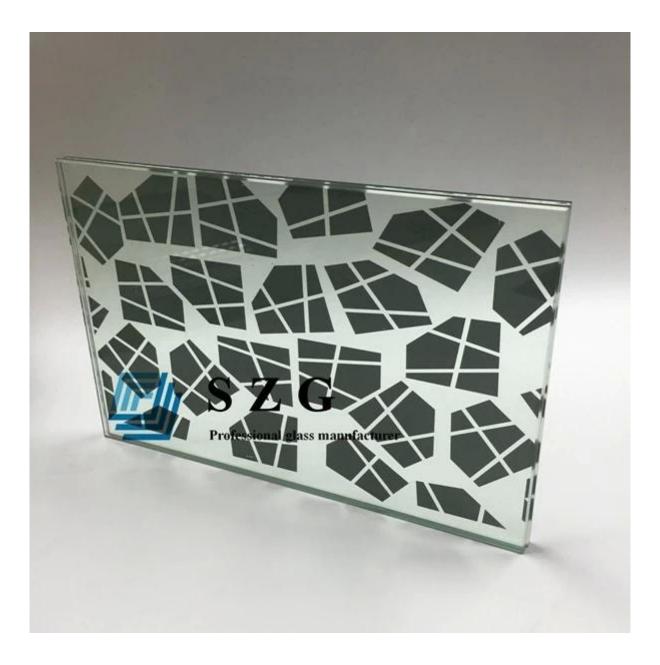

# SZG 13.52mm silk screen laminated glass- best building glass manufacturers and factory in China

13.52mm silk screen laminated glass is a kind of laminated glass, which is made of one layer of <u>6mm silk</u> <u>screen glass</u> and one layer of 6mm tempered glass sandwich together. The middle layer is PVB film, after heating and high-pressure special process, the two layers of glass adhesion together. With the process of lamination, the glass is super strong and high protective against breakage. It's a kind of safety glass.

## Picture details of 13.52mm silk screen laminated glass: