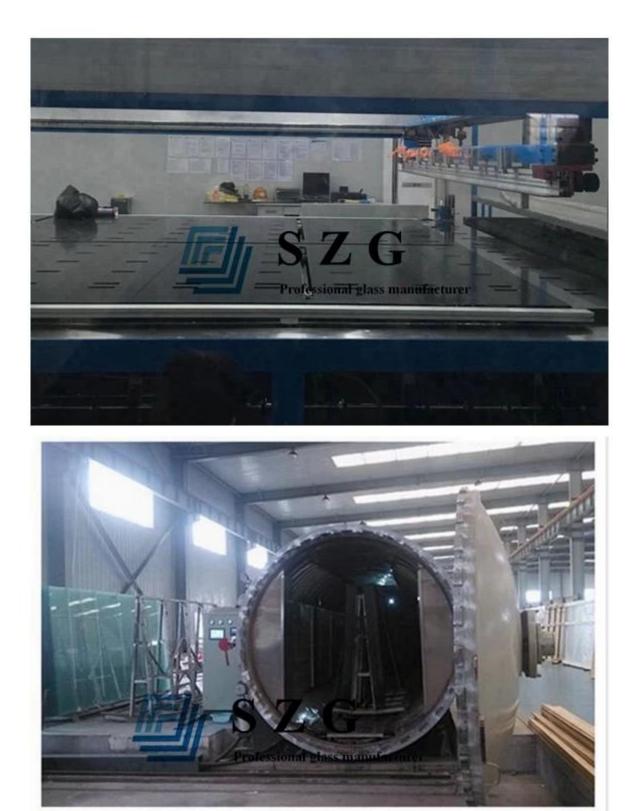

following areas:

- 1. Glass railings, glass balustrade, glass fence etc.
- 2.Glass partition, glass partition wall, glass wall

3.Glass door, show door etc

# **Quality Certificates:**

13.52mm silk screen glass are produced strictly under ISO9001 Quality System and have passed following domestic and international quality standards:

1. 13.52mm silk screen laminated glass meet CCC(Chinese Safety Glass Compulsory Certification)

2. 13.52mm silk screen laminated glass meet China laminated glass standard GB9962.

3. 13.52mm silk screen laminated glass meet meet European safety glass standard EN12543, E12510.

4. 13.52mm silk screen laminated glass meet British standard BS6206.

## Picture details of 13.52mm silk screen laminated glass:

#### **Product image:**







**Production Line:** 



Package: