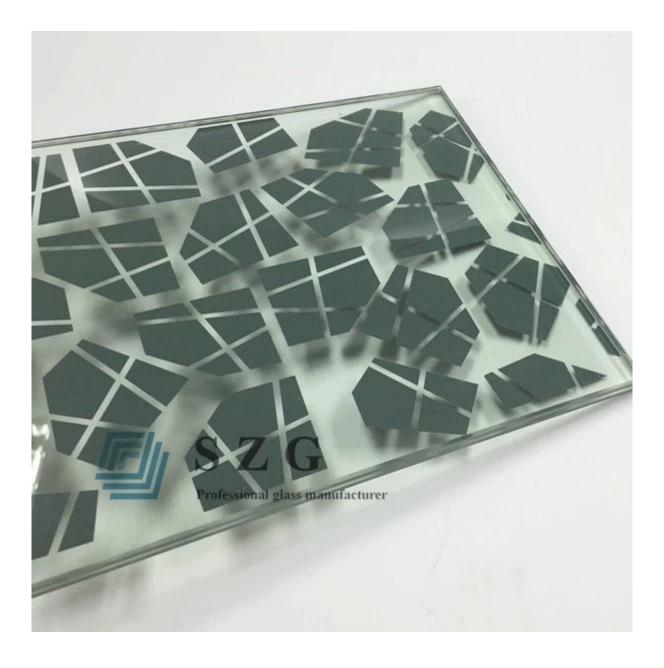

# SZG 13.52mm silk screen laminated glass- best building glass manufacturers and factory in China

13.52mm silk screen laminated glass is a kind of laminated glass, which is made of one layer of <u>6mm silk</u> <u>screen glass</u> and one layer of 6mm tempered glass sandwich together. The middle layer is PVB film, after heating and high-pressure special process, the two layers of glass adhesion together. With the process of lamination, the glass is super strong and high protective against breakage. It's a kind of safety glass.

## Picture details of 13.52mm silk screen laminated glass: