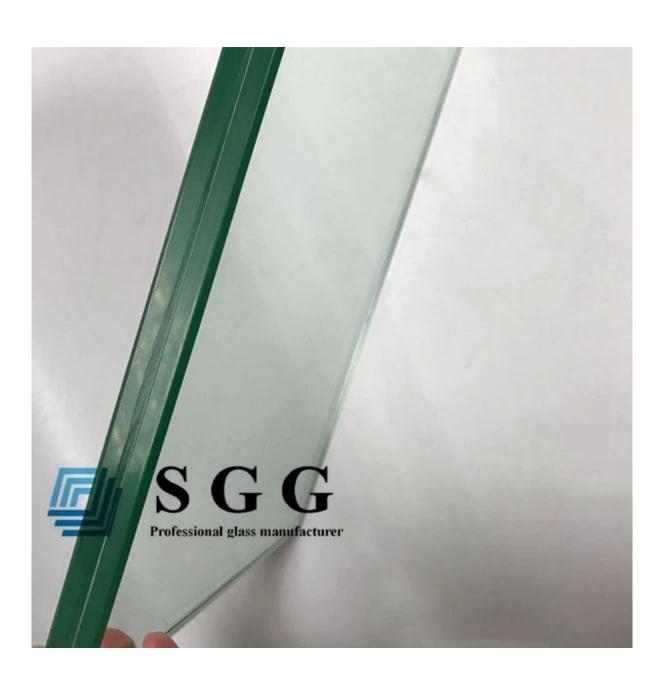

llowing areas:
- 1. Glass railings, glass balustrade, glass fence etc.
- 2. Glass facade, glass curtain wall
- 3. Glass partition, glass partition wall, glass wall
- 4. Glass door, show door etc

## **Quality Certificates:**

- 13.52mm 664 VSG ESG glass are produced strictly under ISO9001 Quality System and have passed following domestic and abroad quality standards:
- 1. 13.52mm toughened laminated glass meet CCC(Chinese Safety Glass Compulsory Certification)
- 2. 13.52mm toughened laminated glass meet China laminated glass standard GB9962.
- 3. 13.52mm toughened laminated glass meet meet European safety glass standard EN12543, E12510.
- 4. 13.52mm toughened laminated glass meet British standard BS6206.

#### Picture details of 13.52mm toughened laminated glass:

#### **Product image:**







**Breakage of toughened laminated glass:** 



# **Production Line:**



# Package: