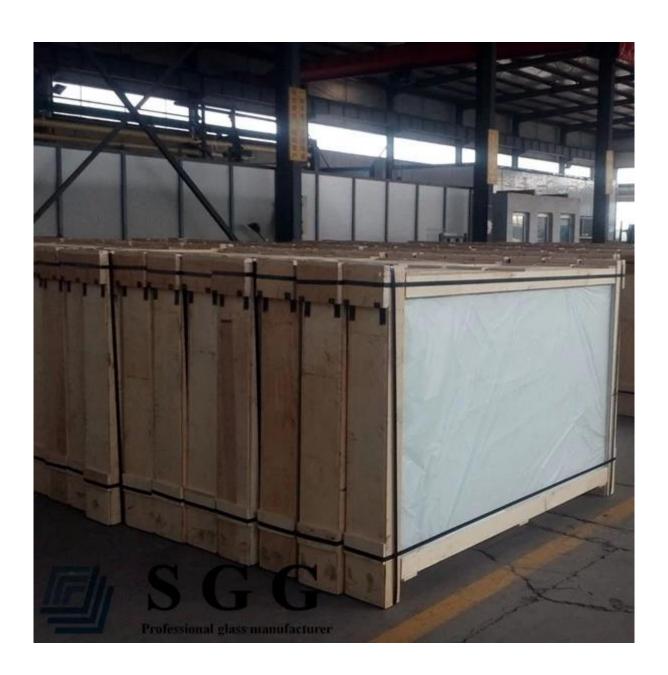

lass curtain wall
- 3. Glass partition, glass partition wall, glass wall
- 4. Glass door, show door etc

## **Quality Certificates:**

- 13.52mm 664 VSG ESG glass are produced strictly under ISO9001 Quality System and have passed following domestic and abroad quality standards:
- 1. 13.52mm toughened laminated glass meet CCC(Chinese Safety Glass Compulsory Certification)
- 2. 13.52mm toughened laminated glass meet China laminated glass standard GB9962.
- 3. 13.52mm toughened laminated glass meet meet European safety glass standard EN12543, E12510.
- 4. 13.52mm toughened laminated glass meet British standard BS6206.

#### Picture details of 13.52mm toughened laminated glass:

#### **Product image:**







**Breakage of toughened laminated glass:** 



# **Production Line:**



# Package: