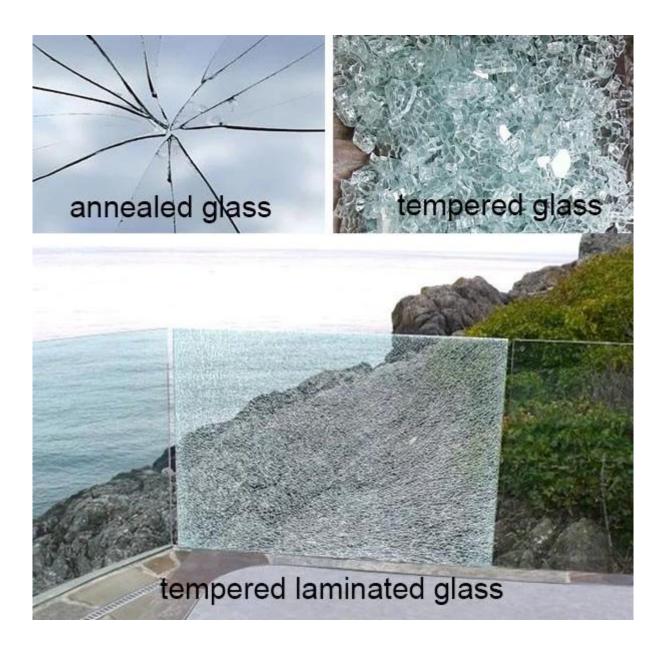

e, glass fence etc.
- 2. Glass facade, glass curtain wall
- 3. Glass partition, glass partition wall, glass wall
- 4. Glass door, show door etc

## **Quality Certificates:**

- 13.52mm 664 VSG ESG glass are produced strictly under ISO9001 Quality System and have passed following domestic and abroad quality standards:
- 1. 13.52mm toughened laminated glass meet CCC(Chinese Safety Glass Compulsory Certification)
- 2. 13.52mm toughened laminated glass meet China laminated glass standard GB9962.
- 3. 13.52mm toughened laminated glass meet meet European safety glass standard EN12543, E12510.
- 4. 13.52mm toughened laminated glass meet British standard BS6206.

#### Picture details of 13.52mm toughened laminated glass:

#### **Product image:**







**Breakage of toughened laminated glass:** 



# **Production Line:**



# Package: