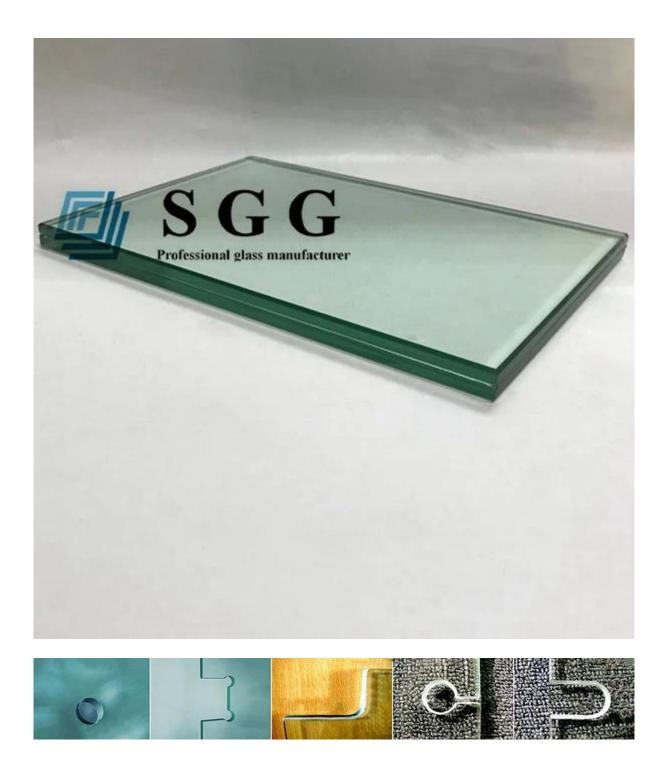

ing areas:
- 1. Glass railings, glass balustrade, glass fence etc.
- 2. Glass facade, glass curtain wall
- 3. Glass partition, glass partition wall, glass wall
- 4. Glass door, show door etc

## **Quality Certificates:**

- 13.52mm 664 VSG ESG glass are produced strictly under ISO9001 Quality System and have passed following domestic and abroad quality standards:
- 1. 13.52mm toughened laminated glass meet CCC(Chinese Safety Glass Compulsory Certification)
- 2. 13.52mm toughened laminated glass meet China laminated glass standard GB9962.
- 3. 13.52mm toughened laminated glass meet meet European safety glass standard EN12543, E12510.
- 4. 13.52mm toughened laminated glass meet British standard BS6206.

#### Picture details of 13.52mm toughened laminated glass:

#### **Product image:**







**Breakage of toughened laminated glass:** 



# **Production Line:**



# Package: