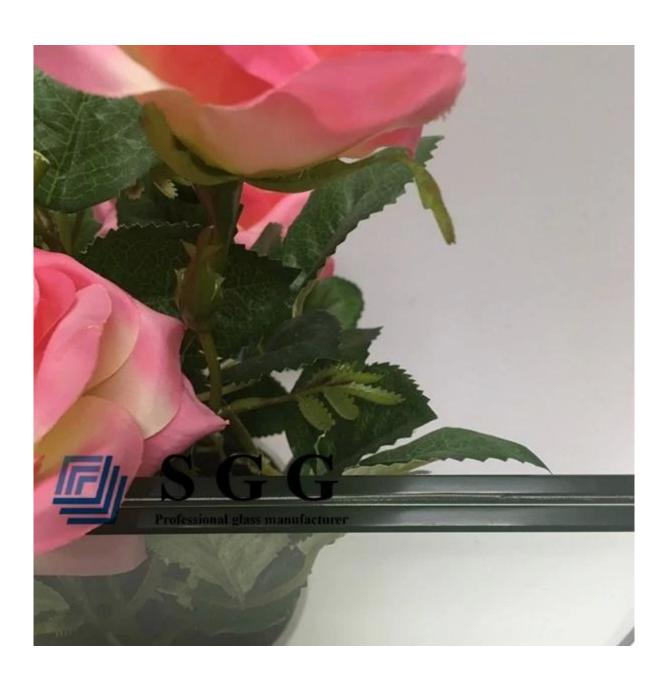

owing areas:
- 1. Glass railings, glass balustrade, glass fence etc.
- 2. Glass facade, glass curtain wall
- 3. Glass partition, glass partition wall, glass wall
- 4. Glass door, show door etc

## **Quality Certificates:**

- 13.52mm 664 VSG ESG glass are produced strictly under ISO9001 Quality System and have passed following domestic and abroad quality standards:
- 1. 13.52mm toughened laminated glass meet CCC(Chinese Safety Glass Compulsory Certification)
- 2. 13.52mm toughened laminated glass meet China laminated glass standard GB9962.
- 3. 13.52mm toughened laminated glass meet meet European safety glass standard EN12543, E12510.
- 4. 13.52mm toughened laminated glass meet British standard BS6206.

#### Picture details of 13.52mm toughened laminated glass:

#### **Product image:**







**Breakage of toughened laminated glass:** 



# **Production Line:**



# Package: