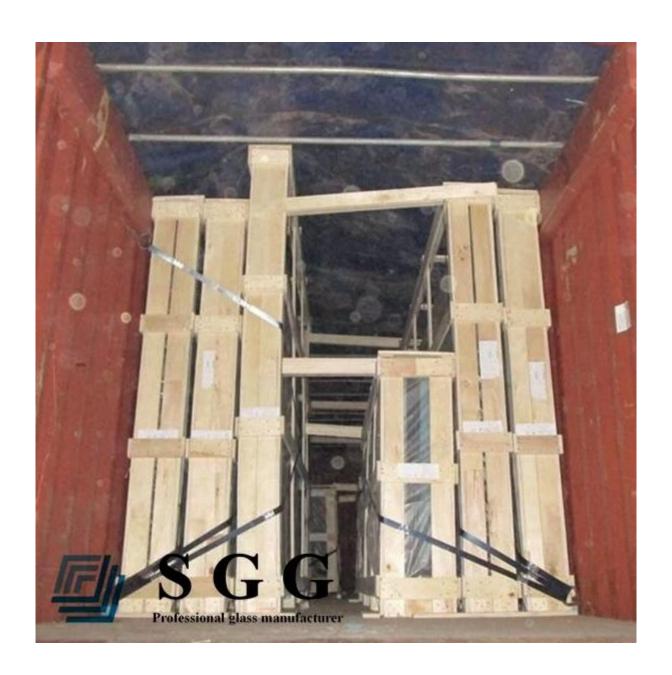

ss curtain wall
- 3. Glass partition, glass partition wall, glass wall
- 4. Glass door, show door etc

## **Quality Certificates:**

- 13.52mm 664 VSG ESG glass are produced strictly under ISO9001 Quality System and have passed following domestic and abroad quality standards:
- 1. 13.52mm toughened laminated glass meet CCC(Chinese Safety Glass Compulsory Certification)
- 2. 13.52mm toughened laminated glass meet China laminated glass standard GB9962.
- 3. 13.52mm toughened laminated glass meet meet European safety glass standard EN12543, E12510.
- 4. 13.52mm toughened laminated glass meet British standard BS6206.

#### Picture details of 13.52mm toughened laminated glass:

#### **Product image:**







**Breakage of toughened laminated glass:** 



# **Production Line:**



# Package: