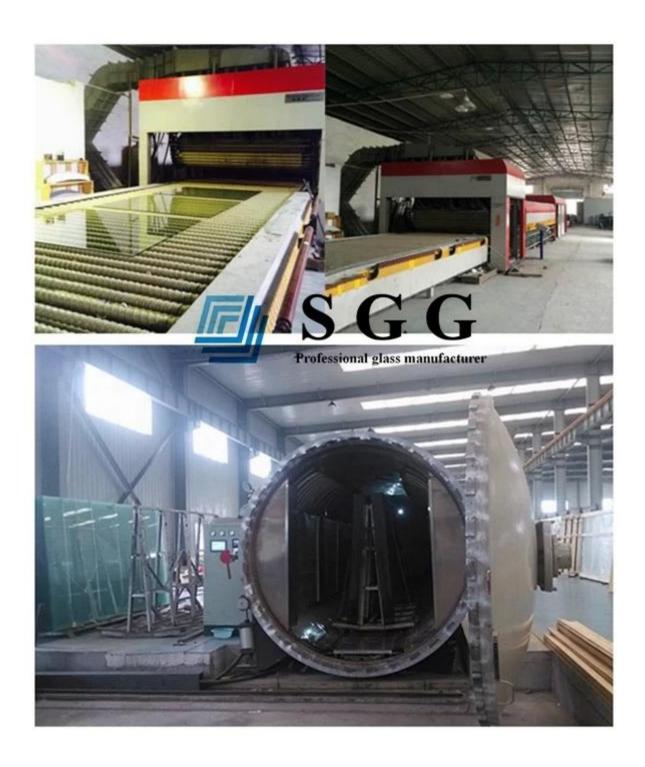

lass facade, glass curtain wall
- 3. Glass partition, glass partition wall, glass wall
- 4. Glass door, show door etc

## **Quality Certificates:**

- 13.52mm 664 VSG ESG glass are produced strictly under ISO9001 Quality System and have passed following domestic and abroad quality standards:
- 1. 13.52mm toughened laminated glass meet CCC(Chinese Safety Glass Compulsory Certification)
- 2. 13.52mm toughened laminated glass meet China laminated glass standard GB9962.
- 3. 13.52mm toughened laminated glass meet meet European safety glass standard EN12543, E12510.
- 4. 13.52mm toughened laminated glass meet British standard BS6206.

#### Picture details of 13.52mm toughened laminated glass:

#### **Product image:**







**Breakage of toughened laminated glass:** 



# **Production Line:**



# Package: