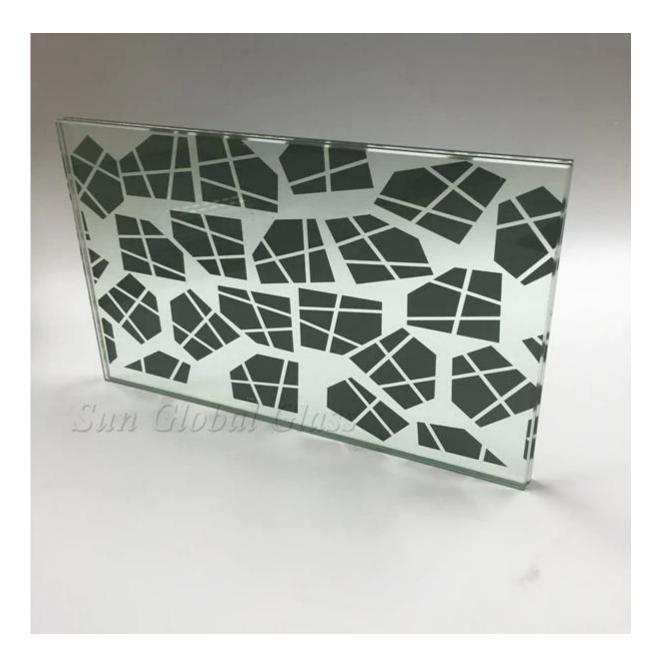

#### **Product Pictures:**

**Production Line:** 

#### SGG 15mm Silkscreen Glass Features

1. 15mm silk screen glass is a useful decorative element.

2. Because of the hardening process to make 15mm silkscreen glass takes all advantages of tempered glass and partial feather paint.

3. It has a higher impacts and strength, compare to 15mm anneal glass.

4. Can reduces the risk of injury in case of glass broken, thus 15mm silkscreen glass is classified as safety glass.

- 5. allows controlled light enter into the room through the glass surface
- 6. reduces the effect of dazzle by direct rays of light,
- 7. 15mm screen printing glass are characterized by high durability.