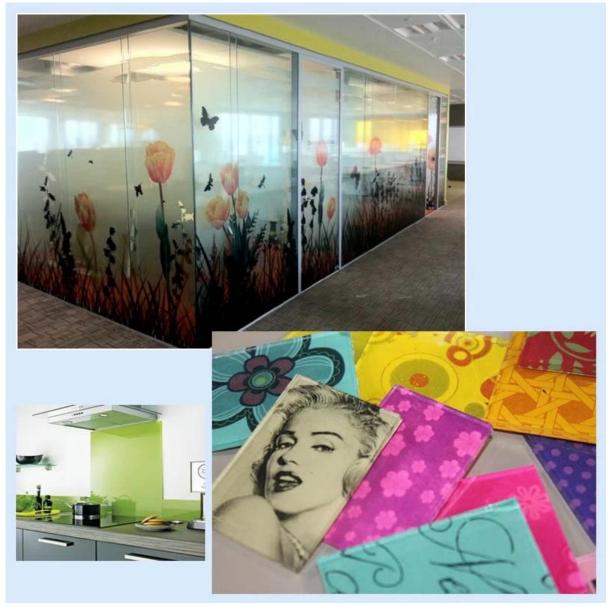

# **Projects:**

### **Interior decorations:**

- 1. Glass table tops,
- 2. furniture glass components,
- 3. glass shelves,
- 4. shower cabins