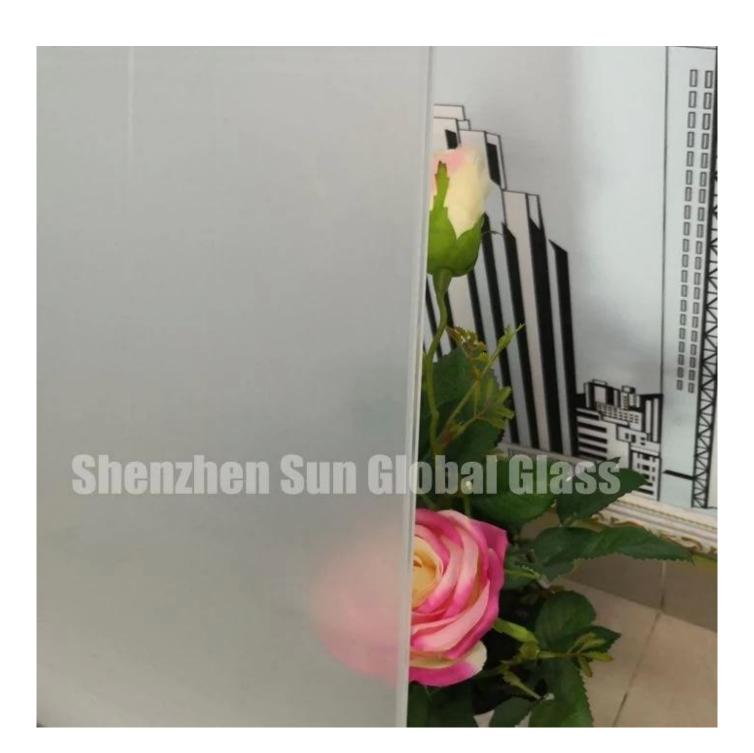

empered laminated glass is combined by one piece of 8mm clear or low iron tempered glass and another piece of 8mm clear or low iron frosted tempered glass inserted by 1.52mm clear or frosted PVB interlayer. After heating and high pressure in the high-pressure autoclave, the two pieces of glass panels are tightly glued together by the PVB film. Because of its safety and artistic features, 8mm+8mm frosted toughened laminated glass is popularly used for decoration. It's also called 88.4 laminated glass, 8+1.52 interlayer+8 acid etched toughened laminated glass, 2/3 inch frosted ESG VSG, 8mm+8mm acid etched safety glass, frosted sandwich glass, etc. The color of glass can be adjusted according to client's requirements.

Images of 8+8mm frosted tempered laminated glass sample for reference:







### Advantages of SZG 8+8 frosted tempered laminated glass:

- 1.High Strength: 17.52mm frosted tempered laminated glass is 4-5 times harder than 17.52mm non-tempered laminated glass.
- 2.Security: The debris will still stick to the film and won't fall off when the frosted tempered laminated glass panel is broken.
- 3. The frosted tempered laminated glass is translucent, it can reduce the transmission of sunshine and ultraviolet light.
- 4. The frosted laminated glass has good effects for decoration and it can protect privacy .

5. Wide choices of colors, any Pantone colors and patterns are available.

6.We can make jumbo sizes frosted laminated glass.

#### **Specifications:**

Product description: 17.52mm frosted tempered laminated glass.

Combinations: 8mm clear/low iron tempered gl