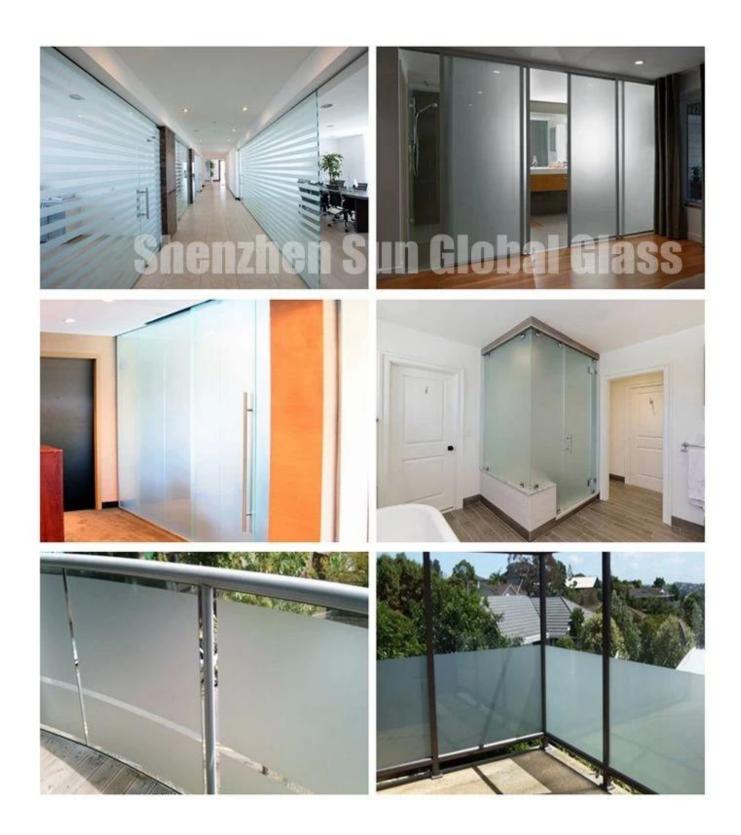

Images of 8+8mm frosted tempered laminated glass sample for reference:

#### Applications of 17.52mm acid etched tempered laminated glass:

Frosted toughened laminated glass is popularly used for decoration.

Partition wall, screen wall;

Shower room;

Curtain wall/ facade;

Railing/balustrade, etc.