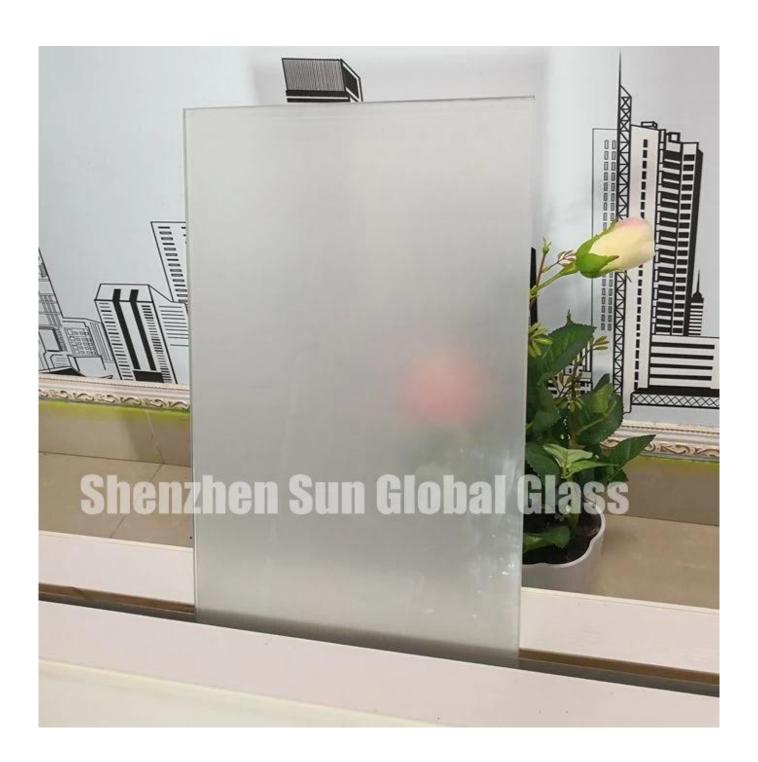

tempered laminated glass is combined by one piece of 8mm clear or low iron tempered glass and another piece of 8mm clear or low iron frosted tempered glass inserted by 1.52mm clear or frosted PVB interlayer. After heating and high pressure in the high-pressure autoclave, the two pieces of glass panels are tightly glued together by the PVB film. Because of its safety and artistic features, 8mm+8mm frosted toughened laminated glass is popularly used for decoration. It's also called 88.4 laminated glass, 8+1.52 interlayer+8 acid etched toughened laminated glass, 2/3 inch frosted ESG VSG, 8mm+8mm acid etched safety glass, frosted sandwich glass, etc. The color of glass can be adjusted according to client's requirements.

Images of 8+8mm frosted tempered laminated glass sample for reference:







### Advantages of SZG 8+8 frosted tempered laminated glass:

- 1.High Strength: 17.52mm frosted tempered laminated glass is 4-5 times harder than 17.52mm non-tempered laminated glass.
- 2.Security: The debris will still stick to the film and won't fall off when the frosted tempered laminated glass panel is broken.
- 3. The frosted tempered laminated glass is translucent, it can reduce the transmission of sunshine and ultraviolet light.
- 4. The frosted laminated glass has good effects for decoration and it can protect privacy .

5. Wide choices of colors, any Pantone colors and patterns are available.

6.We can make jumbo sizes frosted laminated glass.

#### **Specifications:**

Product description: 17.52mm frosted tempered laminated glass.

Combinations: 8mm clear/low iron tempered