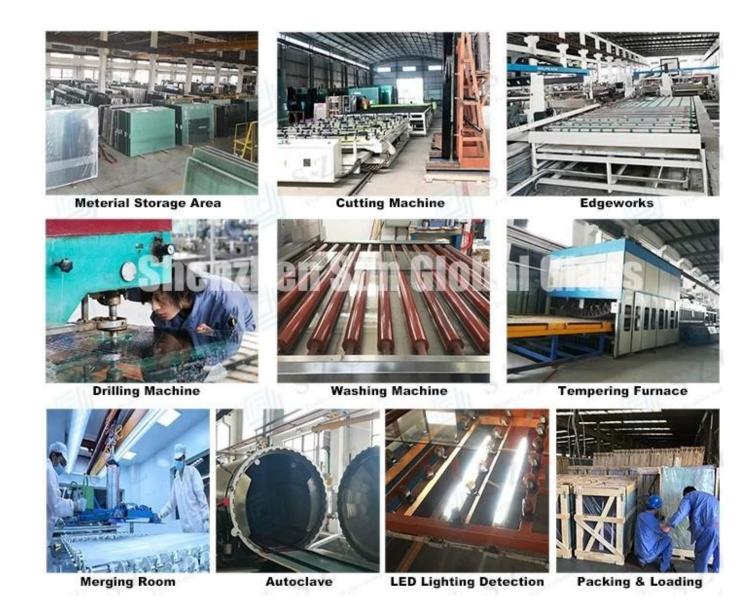

ss panel is broken.
- 3. The frosted tempered laminated glass is translucent, it can reduce the transmission of sunshine and ultraviolet light.
- 4. The frosted laminated glass has good effects for decoration and it can protect privacy .

5. Wide choices of colors, any Pantone colors and patterns are available.

6.We can make jumbo sizes frosted laminated glass.

#### **Specifications:**

Product description: 17.52mm frosted tempered laminated glass.

Combinations: 8mm clear/low iron tempered glass+ 1.52 PVB+ 8mm clear/low iron frosted tempered glass; 8mm clear tempered glass+1.52 frosted PVB+8mm clear tempered glass.

Available colors: Customizes, the color can be adjusted, all colors are available.

Sizes: Customized sizes, jumbo sizes are available.

#### **SZG** production equipment:



#### Applications of 17.52mm acid etched tempered laminated glass:

Frosted toughened laminated glass is popularly used for decoration.

Partition wall, screen wall;

Shower room;

Curtain wall/ facade;

Railing/balustrade, etc.



## **Strict quality control:**

We conduct strict quality inspection after every process and before delivery.



#### **Quality standards:**

SZG frosted toughened laminated glass is in accordance with strict quality control and meets the following quality standards.

- 1. Chinese Safety Glass standard (CCC).
- 2. BS 6206 certificate of UK safety glass standards.
- 3. European safety glass standards: EN14449 certificate (CE).

4. American laminated safety glass standard: SGCC certificate.