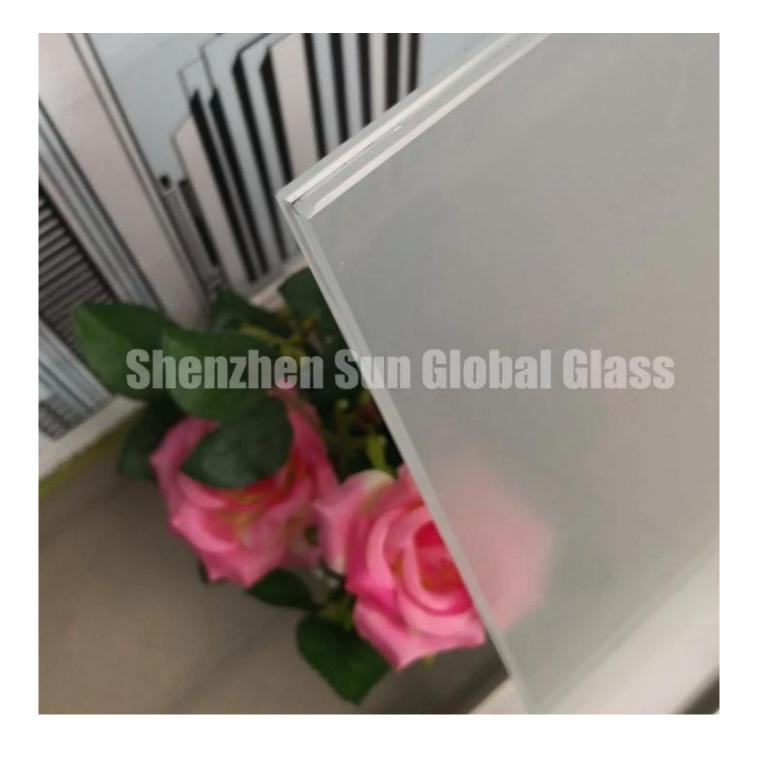

pered laminated glass is combined by one piece of 8mm clear or low iron tempered glass and another piece of 8mm clear or low iron frosted tempered glass inserted by 1.52mm clear or frosted PVB interlayer. After heating and high pressure in the high-pressure autoclave, the two pieces of glass panels are tightly glued together by the PVB film. Because of its safety and artistic features, 8mm+8mm frosted toughened laminated glass is popularly used for decoration. It's also called 88.4 laminated glass, 8+1.52 interlayer+8 acid etched toughened laminated glass, 2/3 inch frosted ESG VSG, 8mm+8mm acid etched safety glass, frosted sandwich glass, etc. The color of glass can be adjusted according to client's requirements.

Images of 8+8mm frosted tempered laminated glass sample for reference:







### Advantages of SZG 8+8 frosted tempered laminated glass:

- 1.High Strength: 17.52mm frosted tempered laminated glass is 4-5 times harder than 17.52mm non-tempered laminated glass.
- 2.Security: The debris will still stick to the film and won't fall off when the frosted tempered laminated glass panel is broken.
- 3. The frosted tempered laminated glass is translucent, it can reduce the transmission of sunshine and ultraviolet light.
- 4. The frosted laminated glass has good effects for decoration and it can protect privacy .

5. Wide choices of colors, any Pantone colors and patterns are available.

6.We can make jumbo sizes frosted laminated glass.

#### **Specifications:**

Product description: 17.52mm frosted tempered laminated glass.

Combinations: 8mm clear/low iron tempered glas