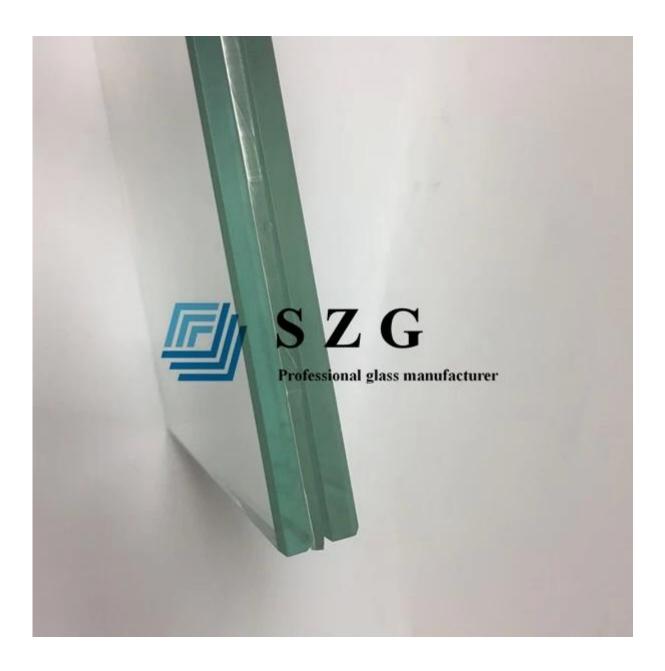

#### Flat& Bent 20.89mm SGP Laminated Glass

Flat & Curved shape SGP film tempered laminated glass is originally created for use in specialty safety glass markets such as high-security glazing and hurricane windows, building facades, store front doors, etc. SGP sentry interlayers laminated glass takes an very important part on building glass structural enginerring.

#### **Sepecification:**

1. Glass Product: 20.89mm SGP Clear Tempered Laminated Glass

2.Glass substrates: 10mm clear toughened glass \*2

3.Interlayer film: 0.89mm SGP sentry film

4. Size & shape: bespoke size as per the client's requirement, both flat and bent shapes are available

5. Processing service: can be drilled hole, cut notches, bevelled edges, silkscreen printing, etc.