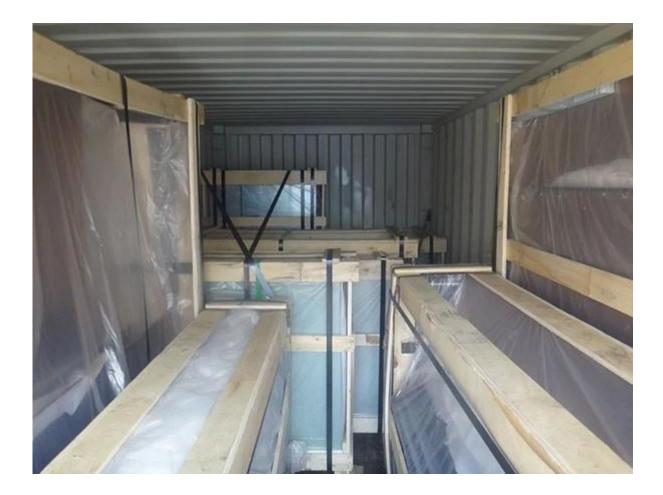

breakage.

## Specifications of heat soaked laminated glass 21.51mm:

- Thickness: 21.52mm (10mm HST tempered glass + 1.52mm PVB + 10mm HST tempered glass)
- Color: clear, extra clear, frosted, tinted colors, printed color and pattern
- Size: custom size, maximum 8 meters in length
- Other thicknss: 13.14mm, 13.52mm, 17.52mm

## Applications of heat soaked laminated glass 21.51mm:

- glass balustrade / glass railings / glass fence / glass handrail
- glass roof / glass skylight
- glass facade / glass curtain wall
- other glass glazing for high rise building

#### Quality of heat soaked laminated glass 21.51mm:

- EN standard
- CE mark
- ISO 9001-2015

#### Details of heat soaked laminated glass 21.51mm:

#### **Product Pictures**







# **Production Line:**





# Package and Loading: