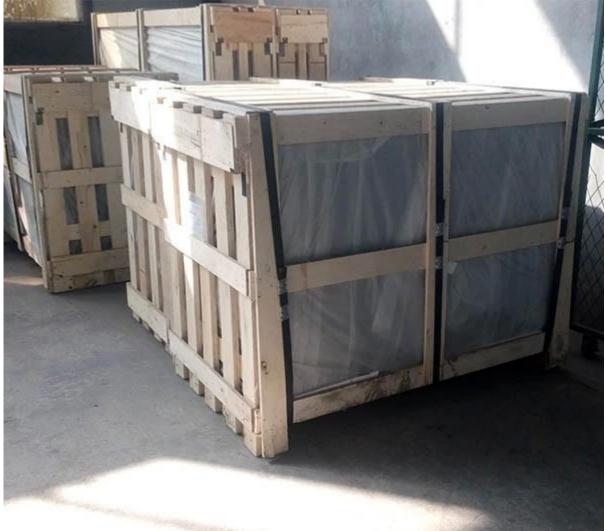

s breakage.

## Specifications of heat soaked laminated glass 21.51mm:

- Thickness: 21.52mm (10mm HST tempered glass + 1.52mm PVB + 10mm HST tempered glass)
- Color: clear, extra clear, frosted, tinted colors, printed color and pattern
- Size: custom size, maximum 8 meters in length
- Other thicknss: 13.14mm, 13.52mm, 17.52mm

## Applications of heat soaked laminated glass 21.51mm:

- glass balustrade / glass railings / glass fence / glass handrail
- glass roof / glass skylight
- glass facade / glass curtain wall
- other glass glazing for high rise building

#### Quality of heat soaked laminated glass 21.51mm:

- EN standard
- CE mark
- ISO 9001-2015

#### Details of heat soaked laminated glass 21.51mm:

#### **Product Pictures**







# **Production Line:**





# Package and Loading: