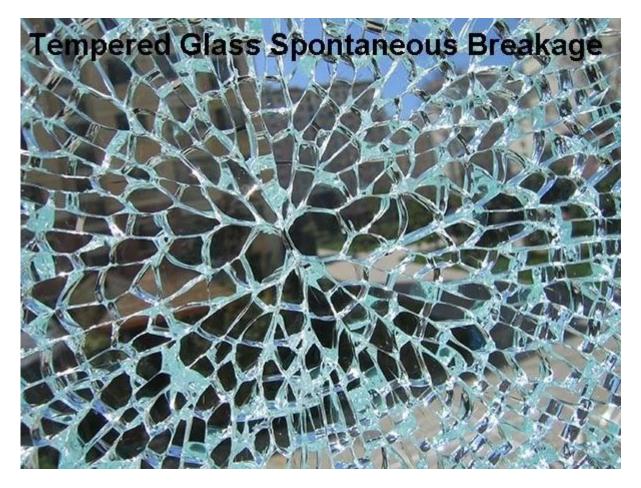

# SGG 21.52MM Laminated Heat Soaked Toughened Glass Supplier and Manufacturer in China

**Heat soaked process** is to reduce the risk of spontaneous breakage of <u>tempered glass panels</u>. To avoid of nickel sulfide (NiS) inclusion caused self-exploding in toughened glass, put glass in a heat soaking chamber for several hours at high temperature of 290°C. With this reinforced process, the glass panels contains Nis inclusion will broken in the chamber, instead of spontaneous broken after installed to buildings or furnitures. Heat soaked test could cause 93% tempered glass that contains NiS inclusions broken.

## Heat Soaking Glass vs Toughened Glass

1. Tougheend glass has about 3‰ rate of spontaneous breakage, it occurs at uncertain time and place. Heat soaked glass is to reduce the spontaneous breakage before arriving at the field.

2. Heat soaked glass is possibility of lower strength than toughened glass.

3. Heat soaked glass can not totally avoid of spontaneous breakage.