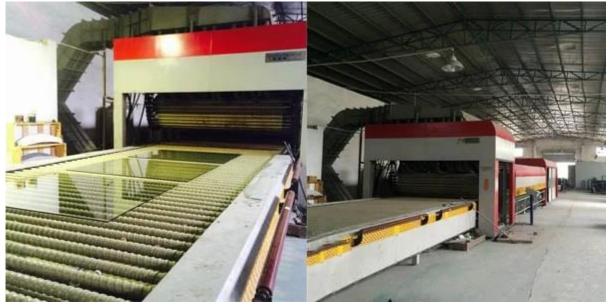

totally avoid of spontaneous breakage.

## Specifications of heat soaked laminated glass 21.51mm:

- Thickness: 21.52mm (10mm HST tempered glass + 1.52mm PVB + 10mm HST tempered glass)
- Color: clear, extra clear, frosted, tinted colors, printed color and pattern
- Size: custom size, maximum 8 meters in length
- Other thicknss: 13.14mm, 13.52mm, 17.52mm

## Applications of heat soaked laminated glass 21.51mm:

- glass balustrade / glass railings / glass fence / glass handrail
- glass roof / glass skylight
- glass facade / glass curtain wall
- other glass glazing for high rise building

#### Quality of heat soaked laminated glass 21.51mm:

- EN standard
- CE mark
- ISO 9001-2015

#### Details of heat soaked laminated glass 21.51mm:

#### **Product Pictures**







# **Production Line:**





# Package and Loading: