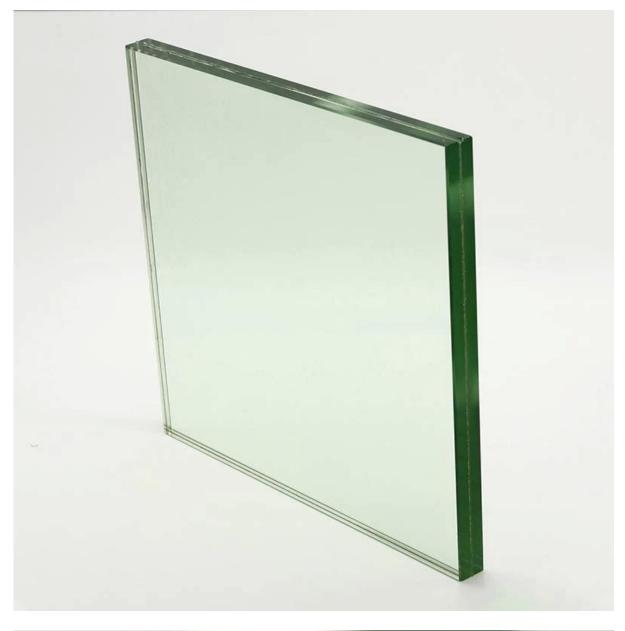

All kinds of tempered glass can be conducted with heat soaked process.

**21.52mm Laminated heat soaked toughened glass** is made of two panes of 10mm tempered glass plus 1.52mm PVB in the middle. The PVB is adhesive and elastic, to prevent glass break through. When tempered glass broken, those small glass fragments will be captured onto the film, instead of fall on to the ground. And the broken <u>laminated glass</u> is still a complate shape in window frame, provide continue protection before replacement arrived.

## Specifications of heat soaked laminated glass 21.51mm:

- Thickness: 21.52mm (10mm HST tempered glass + 1.52mm PVB + 10mm HST tempered glass)
- Color: clear, extra clear, frosted, tinted colors, printed color and pattern
- Size: custom size, maximum 8 meters in length
- Other thicknss: 13.14mm, 13.52mm, 17.52mm