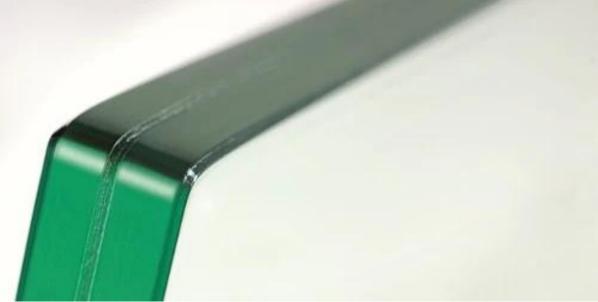

## Specifications of heat soaked laminated glass 21.51mm:

- Thickness: 21.52mm (10mm HST tempered glass + 1.52mm PVB + 10mm HST tempered glass)
- Color: clear, extra clear, frosted, tinted colors, printed color and pattern
- Size: custom size, maximum 8 meters in length
- Other thicknss: 13.14mm, 13.52mm, 17.52mm

#### Details of heat soaked laminated glass 21.51mm: