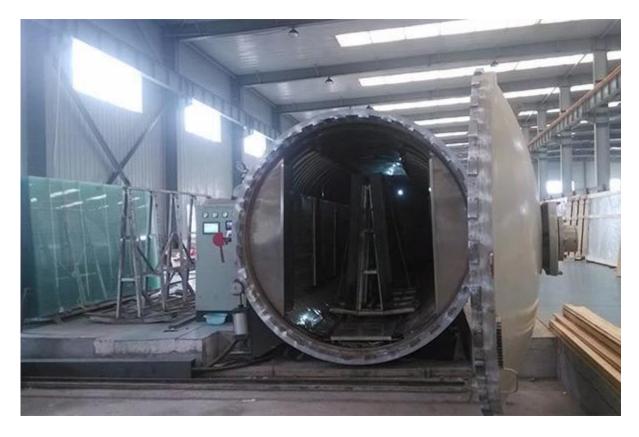

otally avoid of spontaneous breakage.

## Specifications of heat soaked laminated glass 21.51mm:

- Thickness: 21.52mm (10mm HST tempered glass + 1.52mm PVB + 10mm HST tempered glass)
- Color: clear, extra clear, frosted, tinted colors, printed color and pattern
- Size: custom size, maximum 8 meters in length
- Other thicknss: 13.14mm, 13.52mm, 17.52mm

## Applications of heat soaked laminated glass 21.51mm:

- glass balustrade / glass railings / glass fence / glass handrail
- glass roof / glass skylight
- glass facade / glass curtain wall
- other glass glazing for high rise building

#### Quality of heat soaked laminated glass 21.51mm:

- EN standard
- CE mark
- ISO 9001-2015

#### Details of heat soaked laminated glass 21.51mm:

#### **Product Pictures**







# **Production Line:**





# Package and Loading: