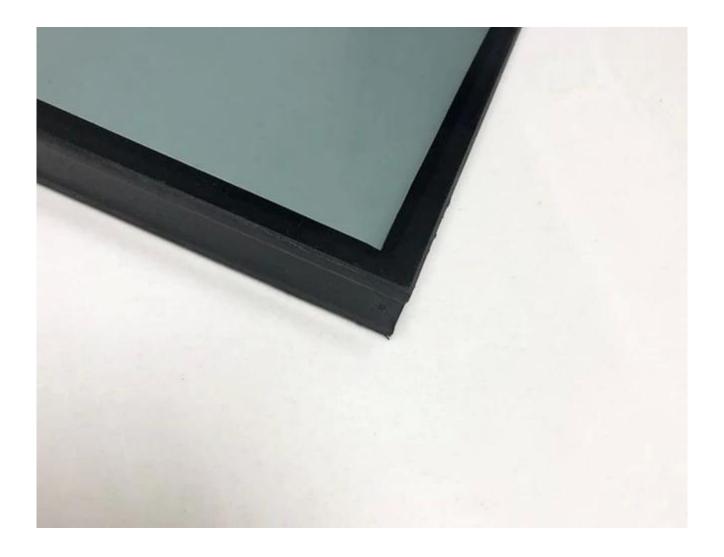

24mm commercial heat strengthened insulated glass offers, 6mm+6mm+12A half tempered igu glass, heat strengthened glass price, double glazing heat strengthened glass china supplier.

24mm heat strengthened insulated glass is made up of 6+6mm two half tempered glass +12mm air spacer and aluminum frame sealed together at the edge. The insulating airspace is filled with dry air or a noble gas, such as argon or krypton inside to slow the heat exchange and reduce noise levels.

Aluminum Spacer: 6A,9A,12A,16A,20A.

Color of the glass:transparent, clear, white, gray, blue, green, pink etc.

Application:1. External use of windows, doors, shop fronts in offices, houses, shops, etc

- 2. Interior glass screens, partitions, balustrades, etc
- 3. Shop display windows, showcases, display shelves, etc
- 4. Furniture, others, etc