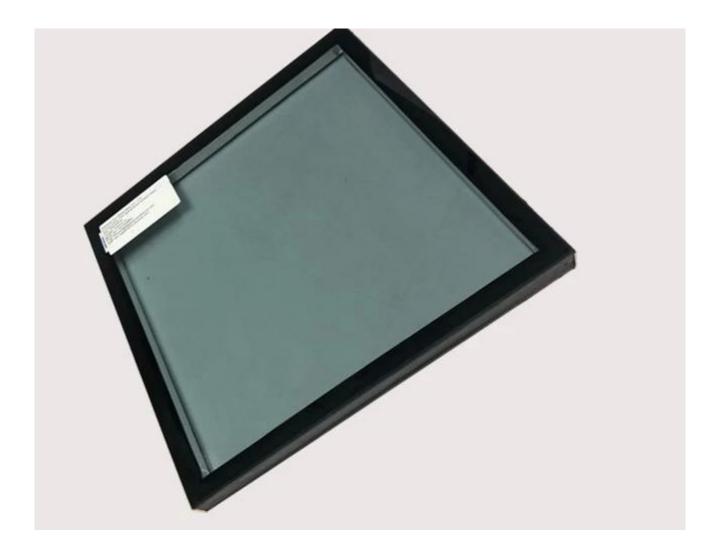

24mm commercial heat strengthened insulated glass offers, 6mm+6mm+12A half tempered igu glass, heat strengthened glass price, double glazing heat strengthened glass china supplier.

24mm heat strengthened insulated glass is made up of 6+6mm two half tempered glass +12mm air spacer and aluminum frame sealed together at the edge. The insulating airspace is filled with dry air or a noble gas, such as argon or krypton inside to slow the heat exchange and reduce noise levels.

## Performance of 24mm heat strengthened insulated glass:

- Safety and strength: heat strengthened insulated glass don't exist spontaneous explosion, when broken occurred, the glass fragments and thus tend to stay in the opening but not fall out.
- •Optical performance: Visible LT 10%-80% and LR 13%-35% depends on different panes of Insulated glass
- •Heat Insulation & Energy Saving: The dry air in between the glass layers has 1/27 coefficient of heat transmission, it lowers the heat transmit through the glass.
- •Sound Proof : Insulated glass can lower the noise, if applied with laminated pane, 80 decibels of traffic noise could be as low as 45 decibels.
- •Anti-dew: Desiccant keeps the dryness inside the spacer and resists forming Of dew Based on the features above,insulating glass panels is widely used in construction, trains, ships, freezers ect.

## **Specification**

Glass name 24mm heat strength insulated glass

Glass type heat strengthened HS insulated glass half tempered glass

Glass thickness ☐ 3mm, 4mm, 6mm, 8mm, 10mm, 12mm, 15mm, 19mm

Size: Min size: 300mm \* 300mm Max size: 2500\*4000mm, customized size