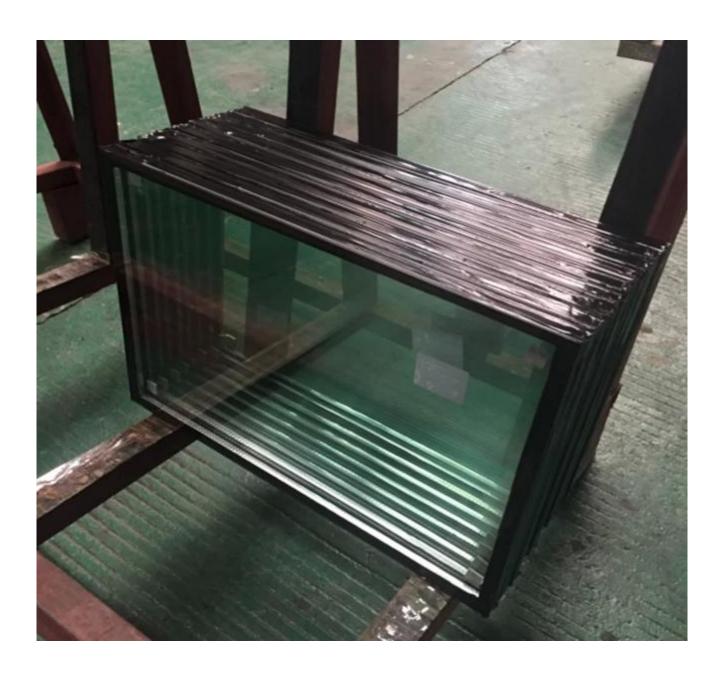

4mm heat strength insulated glass

Glass type heat strengthened HS insulated glass half tempered glass

Glass thickness ☐ 3mm, 4mm, 6mm, 8mm, 10mm, 12mm, 15mm, 19mm

Size: Min size: 300mm \* 300mm Max size: 2500\*4000mm, customized size

Aluminum Spacer: 6A,9A,12A,16A,20A.

Color of the glass:transparent, clear, white, gray, blue, green, pink etc.

Application:1. External use of windows, doors, shop fronts in offices, houses, shops, etc

- 2. Interior glass screens, partitions, balustrades, etc
- 3. Shop display windows, showcases, display shelves, etc
- 4. Furniture, others, etc

**Application:** Heat strength insulated glass can application in shop fronts in offices, building curtain wall, interior partitions, windows, shop display windows, house window.











## **Product line:**





Packing