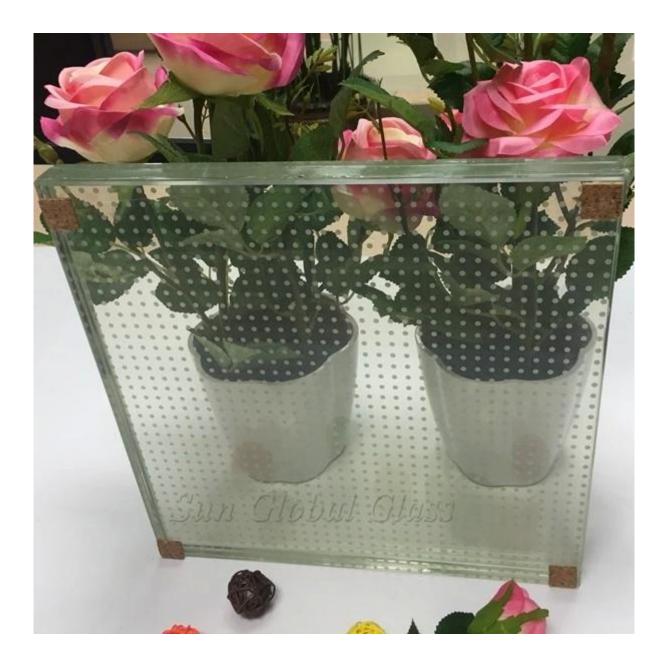

#### 1.Anti slip glass floor

2. Silk screen glass floor with anti slip function

## Picture details of 36mm anti slip laminated glass floor:

#### **Product image:**