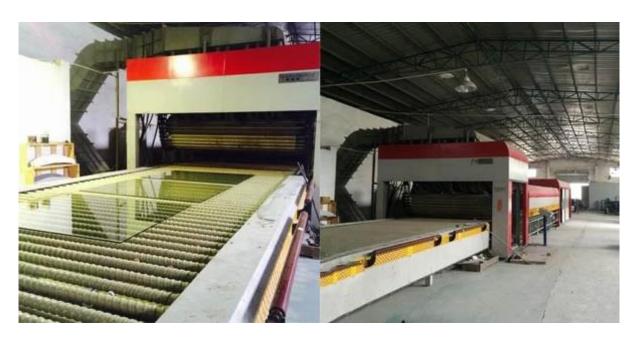

ature is best around 15 °C, cut the glass at both ends more than 5cm left.
- 3, before paste, rolled up the floor about half of the reverse, and then start paste the glass from the middle of the floor scraping gum (using scraper with a tooth scraper) for laying.

### **Quality Control:**

Sun Global Glass manufacture glass floor under ISO 9001 quality control and our glass floor comply with following standards:

- 1. 36mm anti slip laminated glass floor meet BS 6206 UK safety glass standard.
- 2. 36mm anti slip laminated glass floor meet EN 12543 CE European safety glass standard.
- 3. 36mm anti slip laminated glass floor meet Chinese Safety Glass Compulsory Certification (CCC)

## Picture details of 36mm anti slip laminated glass floor:

#### **Product image:**



# **Production Line:**





# Package: