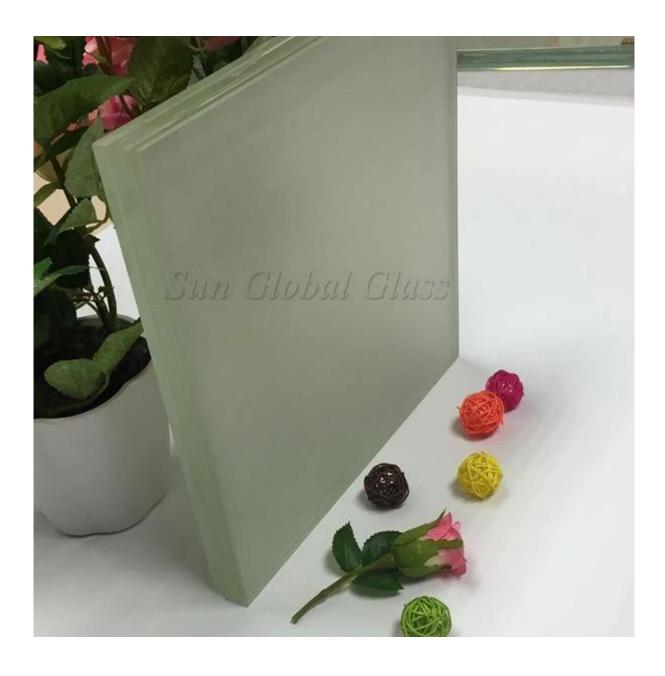

#### 1.Anti slip glass floor

2. Silk screen glass floor with anti slip function

## Picture details of 36mm anti slip laminated glass floor:

#### **Product image:**