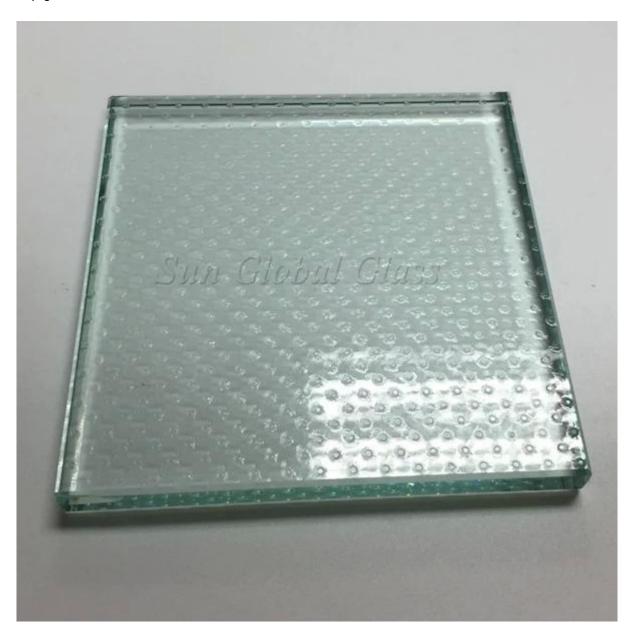

#### 1.Anti slip glass floor

2. Silk screen glass floor with anti slip function

## Picture details of 36mm anti slip laminated glass floor:

#### **Product image:**