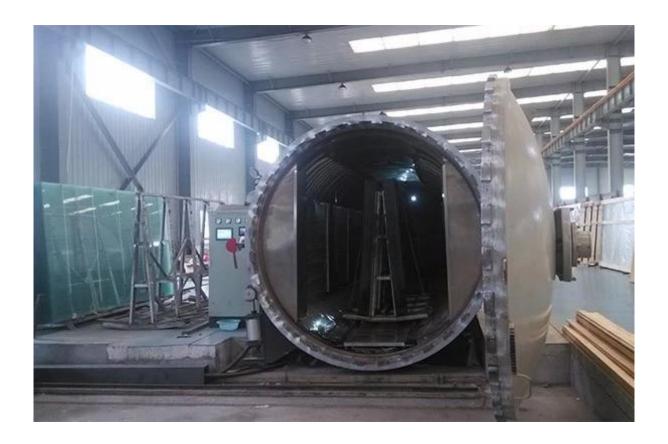

ure is best around 15 °C, cut the glass at both ends more than 5cm left.
- 3, before paste, rolled up the floor about half of the reverse, and then start paste the glass from the middle of the floor scraping gum (using scraper with a tooth scraper) for laying.

### **Quality Control:**

Sun Global Glass manufacture glass floor under ISO 9001 quality control and our glass floor comply with following standards:

- 1. 36mm anti slip laminated glass floor meet BS 6206 UK safety glass standard.
- 2. 36mm anti slip laminated glass floor meet EN 12543 CE European safety glass standard.
- 3. 36mm anti slip laminated glass floor meet Chinese Safety Glass Compulsory Certification (CCC)

## Picture details of 36mm anti slip laminated glass floor:

#### **Product image:**



# **Production Line:**





# Package: