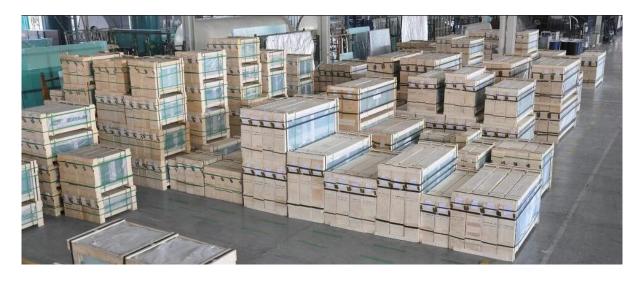

ound 15 °C, cut the glass at both ends more than 5cm left.
- 3, before paste, rolled up the floor about half of the reverse, and then start paste the glass from the middle of the floor scraping gum (using scraper with a tooth scraper) for laying.

### **Quality Control:**

Sun Global Glass manufacture glass floor under ISO 9001 quality control and our glass floor comply with following standards:

- 1. 36mm anti slip laminated glass floor meet BS 6206 UK safety glass standard.
- 2. 36mm anti slip laminated glass floor meet EN 12543 CE European safety glass standard.
- 3. 36mm anti slip laminated glass floor meet Chinese Safety Glass Compulsory Certification (CCC)

## Picture details of 36mm anti slip laminated glass floor:

#### **Product image:**



# **Production Line:**





# Package: