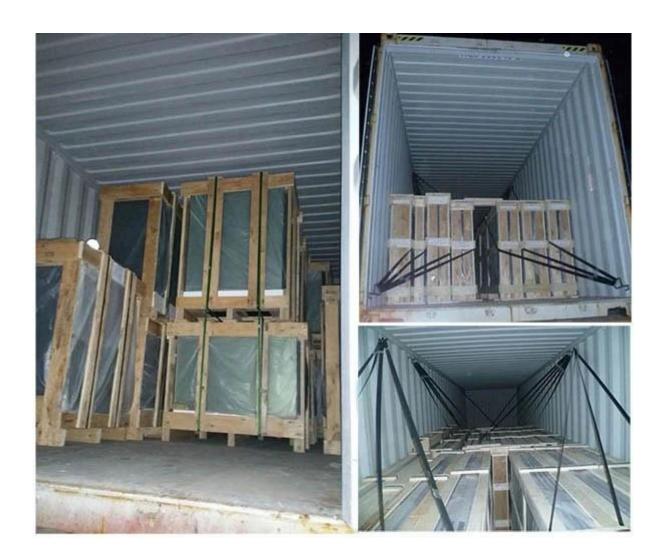

nd 15 °C, cut the glass at both ends more than 5cm left.
- 3, before paste, rolled up the floor about half of the reverse, and then start paste the glass from the middle of the floor scraping gum (using scraper with a tooth scraper) for laying.

### **Quality Control:**

Sun Global Glass manufacture glass floor under ISO 9001 quality control and our glass floor comply with following standards:

- 1. 36mm anti slip laminated glass floor meet BS 6206 UK safety glass standard.
- 2. 36mm anti slip laminated glass floor meet EN 12543 CE European safety glass standard.
- 3. 36mm anti slip laminated glass floor meet Chinese Safety Glass Compulsory Certification (CCC)

## Picture details of 36mm anti slip laminated glass floor:

#### **Product image:**



# **Production Line:**





# Package: