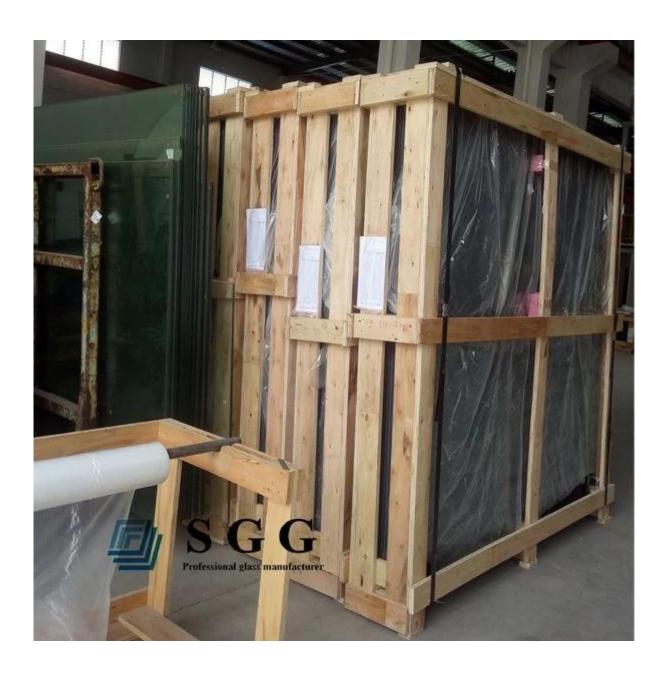

k gray, euro gray, dark blue, ford blue, etc.
- 4.Standard size: 1830mm\*2440mm,2140mm\*3300mm, etc.

#### **Features:**

- 1. Etching one side or both sides are available
- 2. The etching frosted glass has a translucent appearance, so it's used as privacy glass.
- 3. The smooth surface
- 4. The translucent matte surface make the incident light scattering, so it also reduce the reflected glare.

### **Acid Etched Glass Applications:**

- 1.Acid Etched Glass doors, windows, shower doors, etc.
- 2. Etched Opaque Glass balustrades, glass railing, glass fence, etc.
- 3. Translucent Acid Etched Glass skylight, Glass Canopy, Glass Ceiling, etc.
- 4. Etched Glass louver panels, Glass shelves, etc.

#### Picture of 3mm acid etched frosted glass:



## **Production Line:**





Packing& Shipping: