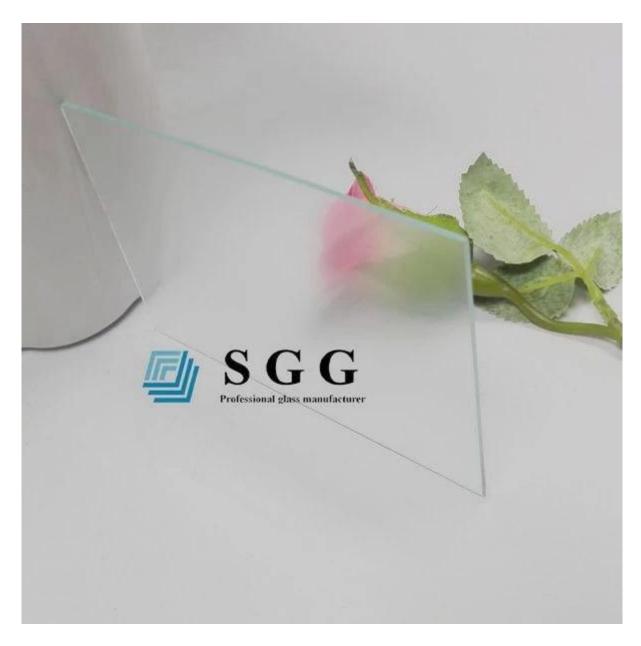

sparent, ultra clear, french green, dark green, dark gray, euro gray, dark blue, ford blue, etc.
- 4.Standard size: 1830mm\*2440mm,2140mm\*3300mm, etc.

#### **Features:**

- 1. Etching one side or both sides are available
- 2. The etching frosted glass has a translucent appearance, so it's used as privacy glass.
- 3. The smooth surface
- 4. The translucent matte surface make the incident light scattering, so it also reduce the reflected glare.

### **Acid Etched Glass Applications:**

- 1.Acid Etched Glass doors, windows, shower doors, etc.
- 2. Etched Opaque Glass balustrades, glass railing, glass fence, etc.
- 3. Translucent Acid Etched Glass skylight, Glass Canopy, Glass Ceiling, etc.
- 4. Etched Glass louver panels, Glass shelves, etc.

#### Picture of 3mm acid etched frosted glass:



## **Production Line:**





Packing& Shipping: