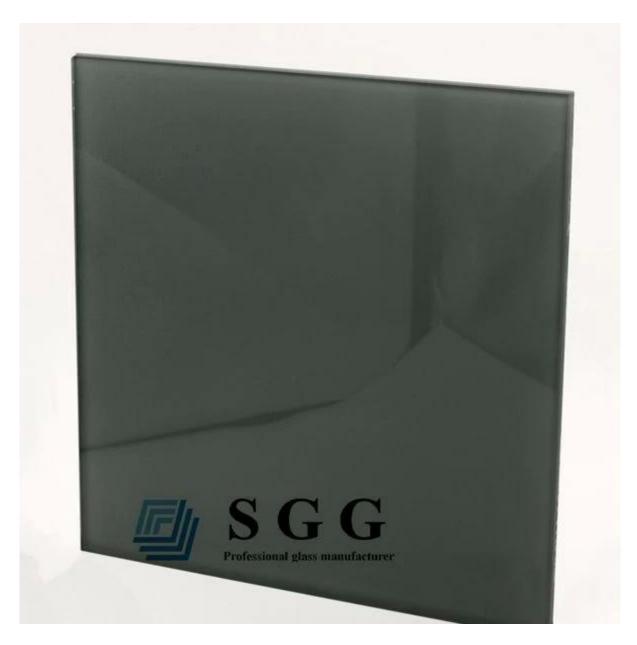

## Picture of 4mm Euro Grey reflective glass:

Production line:

Packing& Shipping:

Our promise is that you could receive the high quality 4mm Euro Grey reflective glass and best service from us.