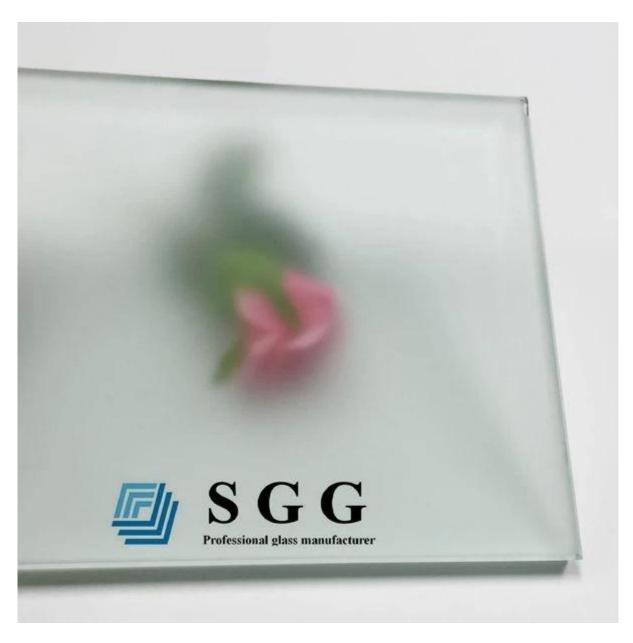

### Picture of 4mm acid etched frosted glass:

# 4mm Acid Etched Glass--- manufactured by China building glass factory

Acid etched frosted glass is a kind of chemical etching glass. The insoluble substance adhere on the glass surface during the chemical reaction. With the continuation of the reaction, the reactants piled into the granular crystals and firmly adhere on the surface. As the reactants adhere on the surface, it prevents the further reaction of acid etching. Then we get a translucent matte surface, this translucent matte surface make the incident light scattering, it's a kind of translucence and obscure feeling, so called it as frosted glass.

#### **Features:**

- 1. Etching one side or both sides are available
- 2. The etching frosted glass has a translucent appearance, so it's used as privacy glass.
- 3. The smooth surface
- 4. The translucent matte surface make the incident light scattering, so it also reduce the reflected glare.