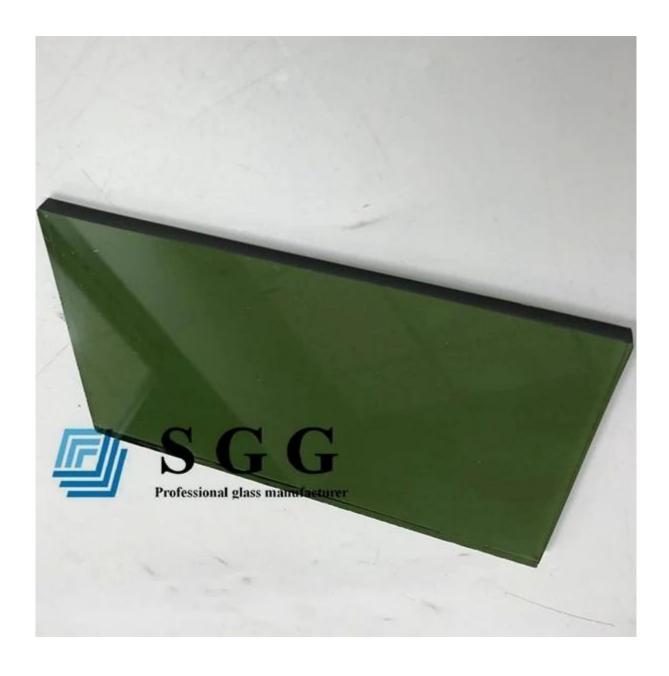

## Picture of 4mm Deep Green reflective glass panel:

**Production line of 4mm deep green reflective glass sheet:** 

Packing Shipping of 4mm dark green coated glass:

# SGG 4mm Dark Green Reflective Glass - China Energy Saving Glass Manufacturers and Factory

**4mm dark green reflective glass** is also called 4mm deep green coated glass. It is a kind of glass that applying the coating on the **4mm dark green tinted glass** surface. It has the appropriate transmittance for visible light and could blocks the ultraviolet and infrared light. It meets the energy requirements more efficiently, so it is a kind of energy saving glass.