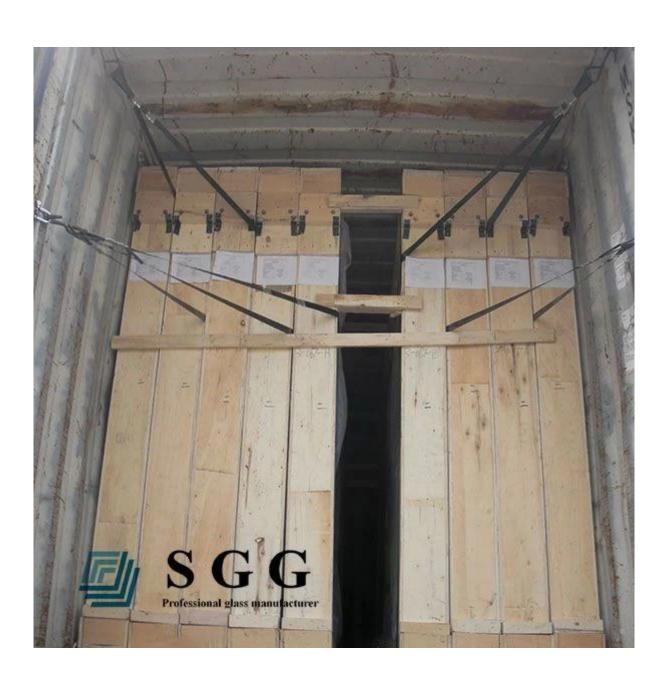

## Picture of 4mm Deep Green reflective glass panel:

**Production line of 4mm deep green reflective glass sheet:** 

Packing Shipping of 4mm dark green coated glass: