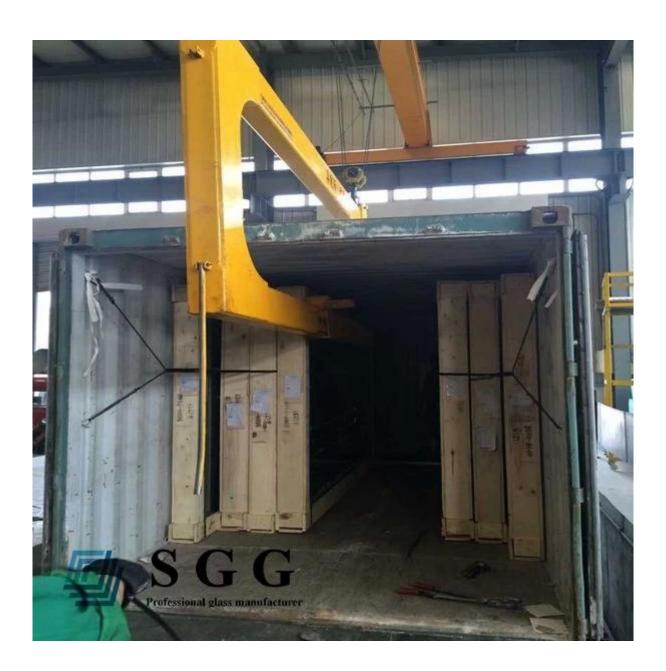

## Picture of 4mm Deep Green reflective glass panel:

**Production line of 4mm deep green reflective glass sheet:** 

Packing Shipping of 4mm dark green coated glass: