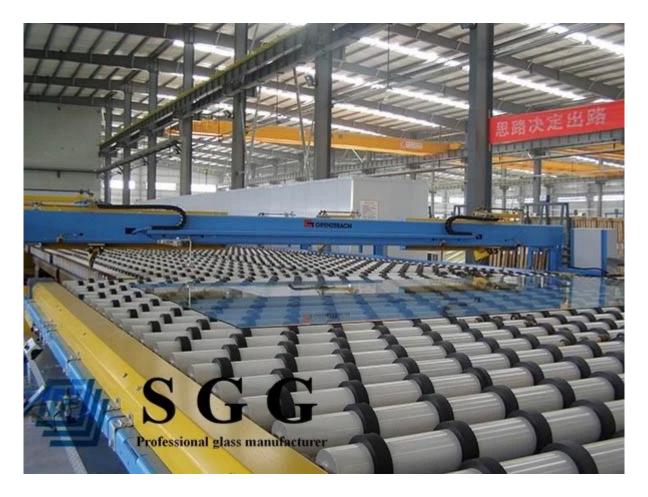

## Picture of 4mm Deep Green reflective glass panel:

**Production line of 4mm deep green reflective glass sheet:** 

Packing Shipping of 4mm dark green coated glass: