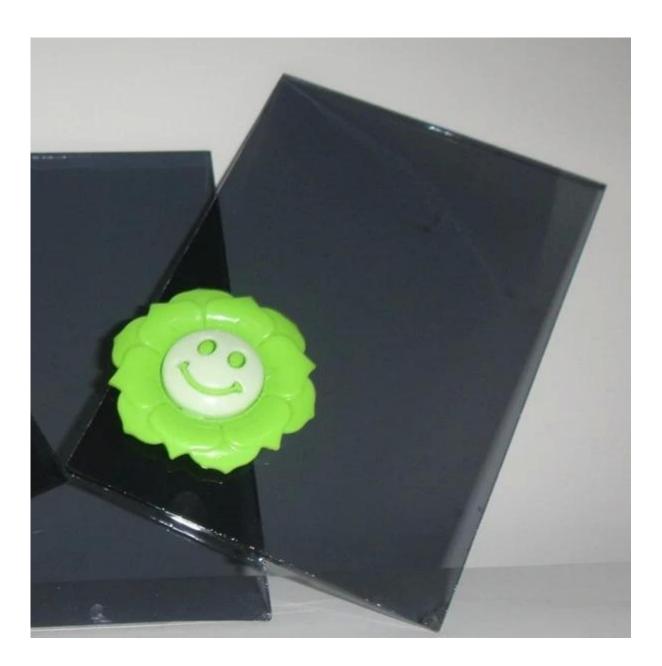

mm 12mm
- 2. Color available: euro bronze, gold bronze, ford blue, light blue, dark blue, dark grey, light grey, euro grey, dark green, french green, light green, pink
- 3. Standard size options: 1650mmx2140mm, 1830mmx2440mm, 2140mm\*3300mm, 2440mm\*3300mm, 2250mmx3300mm
- 4. Customized size is available

## **Applications of tinted glass 4mm drak grey:**

1. 4mm dark grey float glass can be used directly for windows, doors

- 2. 4mm tinted dark grey glass can be tempered, laminated, and insulated. Thus it can apply to glass wall, glass facade, glass railings, glass balustrade, glass balcony, glass partition, glass table tops.
- 3. dark grey float glass 4mm have mirror grade can be produced for dark grey tinted mirror.

# **Details for 4mm dark grey float glass:**

# **Product Pictures**



### **Production Lines:**



Package and Loading:





We promise you that that you always can have high quality Tinted Glass Dark Grey 4mm with the most efficiency delivery time.