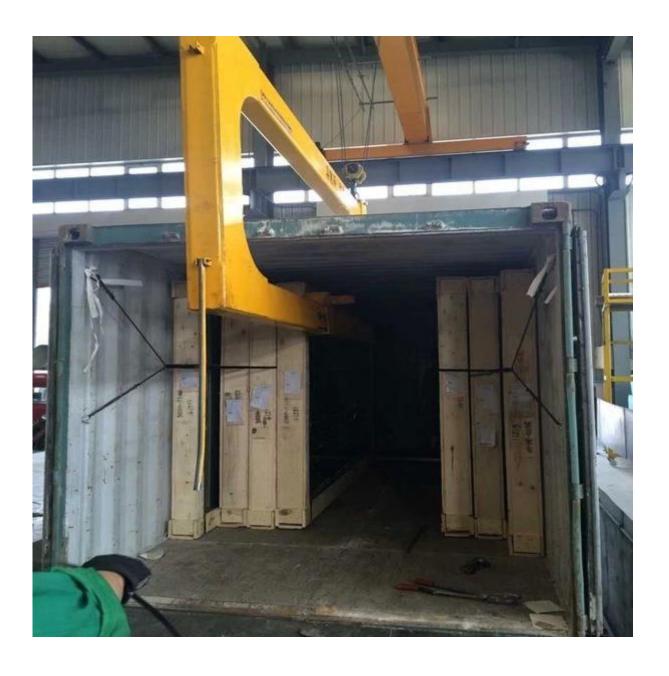

#### **Quality of SGG tinted Glass:**

Sun Global Glass Factory produces excellent quality of 4mm dark grey float glass, which be packed by brand new, durable wooden crates with foam protection inside. Guarantee professional loading and safety delivery.

### **Production Lines:**

Package and Loading:

We promise you that that you always can have high quality Tinted Glass Dark Grey 4mm with the most efficiency delivery time.