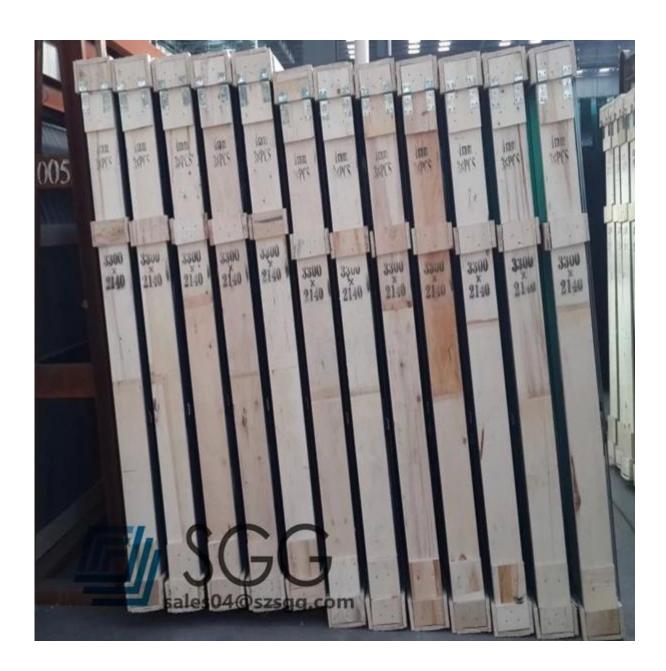

#### **Quality of SGG tinted Glass:**

Sun Global Glass Factory produces excellent quality of 4mm dark grey float glass, which be packed by brand new, durable wooden crates with foam protection inside. Guarantee professional loading and safety delivery.

### **Production Lines:**

Package and Loading:

We promise you that that you always can have high quality Tinted Glass Dark Grey 4mm with the most efficiency delivery time.