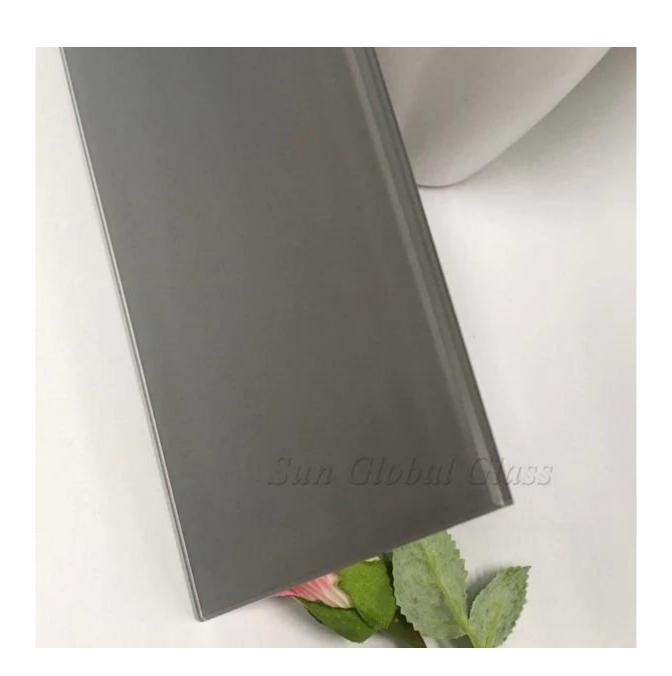

Other thickness:3mm lacquered glass,5mm lacquered glass,6mm lacquered glass,8mm lacquered glass,10mm lacquered glass,12mm lacquered glass,15mm lacquered glass,19mm lacquered glass etc

Size: 1830x2440mm, 2140x3300mm, customized sizes

Color: any color based on Pantone or RAL card

#### **Quality:**

Lacquered glass produce under international quality system ISO 9001, meet China, USA, and European market quality standards. The paint we use are environmental friendly, no harm to human beings. We provide full quality guarantee for our lacquered glass.

## **Application:**

Lacquered glass mostly use as decorative glass inside, see as below:

- 1.Glass counter tops
- 2.Glass wall
- 3.Glass fence
- 4.Glass board
- 5. Store interior and exterior space design



Picture of 4mm lacquered glass:







## **Produciton line:**



## Package & Loading: