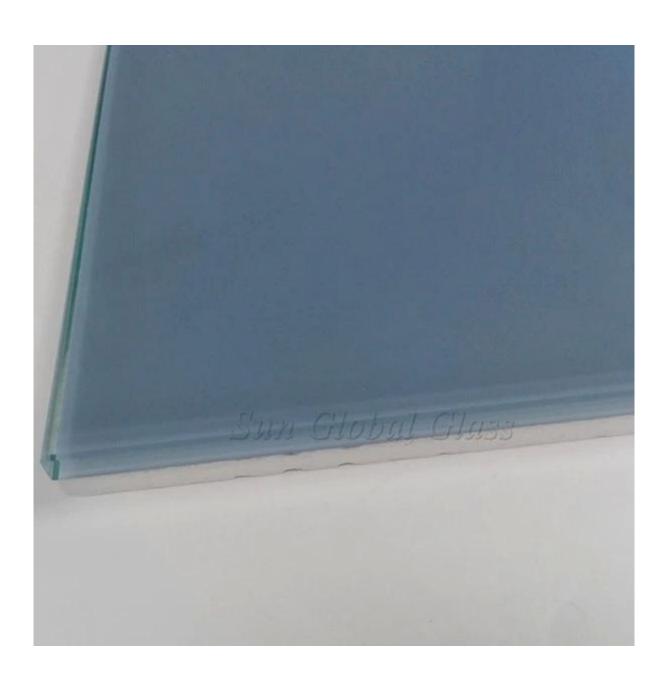

ther thickness:3mm lacquered glass,5mm lacquered glass,6mm lacquered glass,8mm lacquered glass,10mm lacquered glass,12mm lacquered glass,15mm lacquered glass,19mm lacquered glass etc

Size: 1830x2440mm, 2140x3300mm, customized sizes

Color: any color based on Pantone or RAL card

#### **Quality:**

Lacquered glass produce under international quality system ISO 9001, meet China, USA, and European market quality standards. The paint we use are environmental friendly, no harm to human beings. We provide full quality guarantee for our lacquered glass.

## **Application:**

Lacquered glass mostly use as decorative glass inside, see as below:

- 1.Glass counter tops
- 2.Glass wall
- 3.Glass fence
- 4.Glass board
- 5. Store interior and exterior space design



Picture of 4mm lacquered glass:







## **Produciton line:**



## Package & Loading: