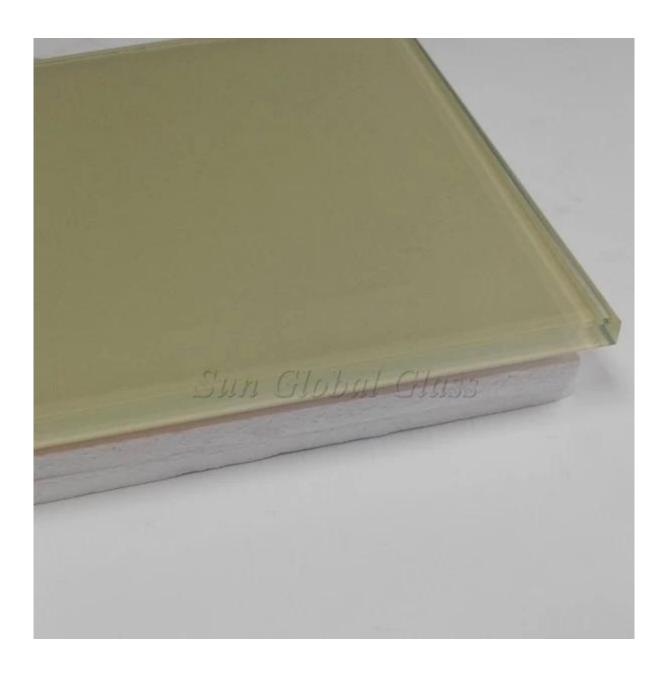

er thickness:3mm lacquered glass,5mm lacquered glass,6mm lacquered glass,8mm lacquered glass,10mm lacquered glass,12mm lacquered glass,15mm lacquered glass,19mm lacquered glass etc

Size: 1830x2440mm, 2140x3300mm, customized sizes

Color: any color based on Pantone or RAL card

#### **Quality:**

Lacquered glass produce under international quality system ISO 9001, meet China, USA, and European market quality standards. The paint we use are environmental friendly, no harm to human beings. We provide full quality guarantee for our lacquered glass.

## **Application:**

Lacquered glass mostly use as decorative glass inside, see as below:

- 1.Glass counter tops
- 2.Glass wall
- 3.Glass fence
- 4.Glass board
- 5. Store interior and exterior space design



Picture of 4mm lacquered glass:







## **Produciton line:**



## Package & Loading: