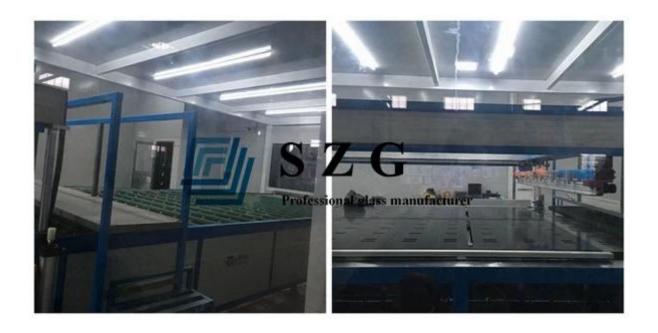

glass,5mm lacquered glass,6mm lacquered glass,8mm lacquered glass,10mm lacquered glass,12mm lacquered glass,15mm lacquered glass,19mm lacquered glass etc

Size: 1830x2440mm, 2140x3300mm, customized sizes

Color: any color based on Pantone or RAL card

#### **Quality:**

Lacquered glass produce under international quality system ISO 9001, meet China, USA, and European market quality standards. The paint we use are environmental friendly, no harm to human beings. We provide full quality guarantee for our lacquered glass.

## **Application:**

Lacquered glass mostly use as decorative glass inside, see as below:

- 1.Glass counter tops
- 2.Glass wall
- 3.Glass fence
- 4.Glass board
- 5. Store interior and exterior space design



Picture of 4mm lacquered glass:







## **Produciton line:**



## Package & Loading: