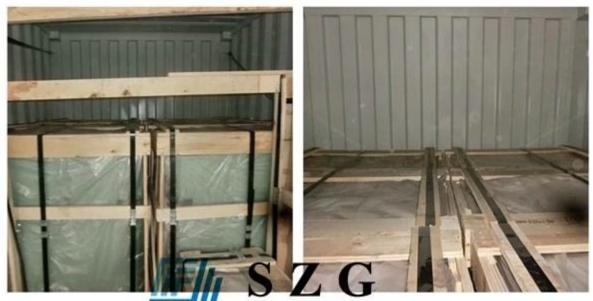

mm lacquered glass,8mm lacquered glass,10mm lacquered glass,12mm lacquered glass,15mm lacquered glass,19mm lacquered glass etc

Size: 1830x2440mm, 2140x3300mm, customized sizes

Color: any color based on Pantone or RAL card

#### **Quality:**

Lacquered glass produce under international quality system ISO 9001, meet China, USA, and European market quality standards. The paint we use are environmental friendly, no harm to human beings. We provide full quality guarantee for our lacquered glass.

## **Application:**

Lacquered glass mostly use as decorative glass inside, see as below:

- 1.Glass counter tops
- 2.Glass wall
- 3.Glass fence
- 4.Glass board
- 5. Store interior and exterior space design



Picture of 4mm lacquered glass:







## **Produciton line:**



## Package & Loading: