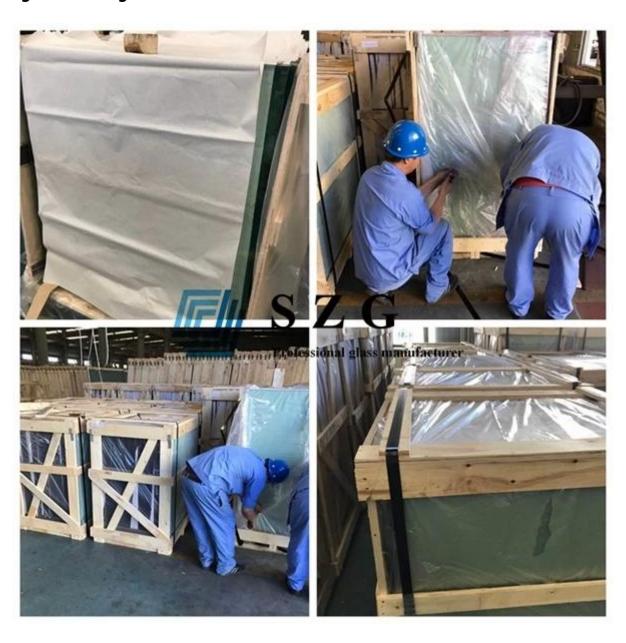

,6mm lacquered glass,8mm lacquered glass,10mm lacquered glass,12mm lacquered glass,15mm lacquered glass,19mm lacquered glass etc

Size: 1830x2440mm, 2140x3300mm, customized sizes

Color: any color based on Pantone or RAL card

#### **Quality:**

Lacquered glass produce under international quality system ISO 9001, meet China, USA, and European market quality standards. The paint we use are environmental friendly, no harm to human beings. We provide full quality guarantee for our lacquered glass.

## **Application:**

Lacquered glass mostly use as decorative glass inside, see as below:

- 1.Glass counter tops
- 2.Glass wall
- 3.Glass fence
- 4.Glass board
- 5. Store interior and exterior space design



Picture of 4mm lacquered glass:







## **Produciton line:**



## Package & Loading: