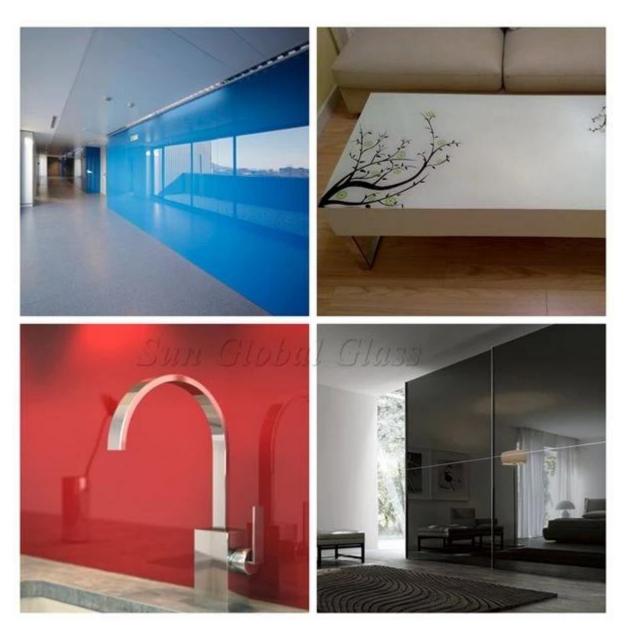

## **Application:**

Lacquered glass mostly use as decorative glass inside, see as below:

- 1.Glass counter tops
- 2.Glass wall
- 3.Glass fence
- 4.Glass board
- 5. Store interior and exterior space design

Picture of 4mm lacquered glass: