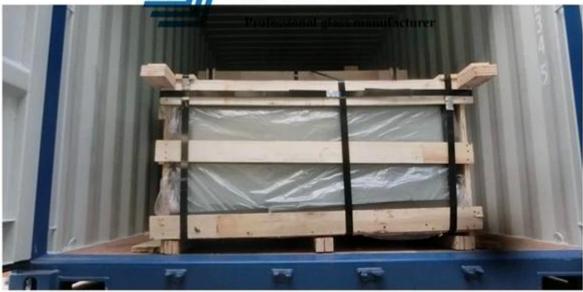

lacquered glass,8mm lacquered glass,10mm lacquered glass,12mm lacquered glass,15mm lacquered glass,19mm lacquered glass etc

Size: 1830x2440mm, 2140x3300mm, customized sizes

Color: any color based on Pantone or RAL card

#### **Quality:**

Lacquered glass produce under international quality system ISO 9001, meet China, USA, and European market quality standards. The paint we use are environmental friendly, no harm to human beings. We provide full quality guarantee for our lacquered glass.

## **Application:**

Lacquered glass mostly use as decorative glass inside, see as below:

- 1.Glass counter tops
- 2.Glass wall
- 3.Glass fence
- 4.Glass board
- 5. Store interior and exterior space design



Picture of 4mm lacquered glass:







## **Produciton line:**



## Package & Loading: