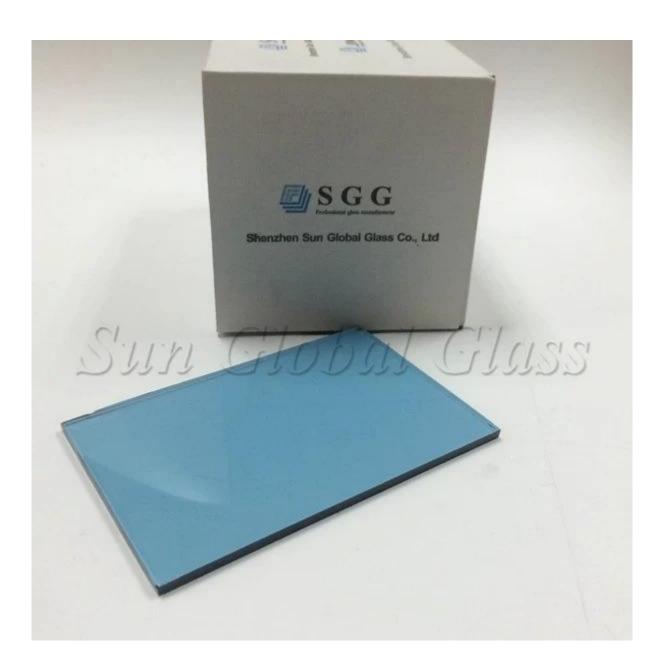

## Glass perfect decorative materials SGG 4mm light blue float glass

**4mm light blue float glass** is also called 4mm ford blue float glass. It's is produced in the same way as <u>4mm clear float glass</u> except adding metal or other Elements during the production of 4mm clear float glass. It can reduce both visual and radiant transmittance. This coloration is achieved through adding metal oxides at the smelting stage and can effectively reduce heat transfer and sunlight control.

### SGG specifications of 4mm light blue float glass:

1.Glass type: 4mm light blue float glass

2.Other name: 4mm light blue glass, 4mm light blue tinted glass, 4mm ford blue float glass

**3.Thickness:** 3mm 4mm 5mm 5.5mm 6mm 8mm 10mm 12mm

# **Product images:**