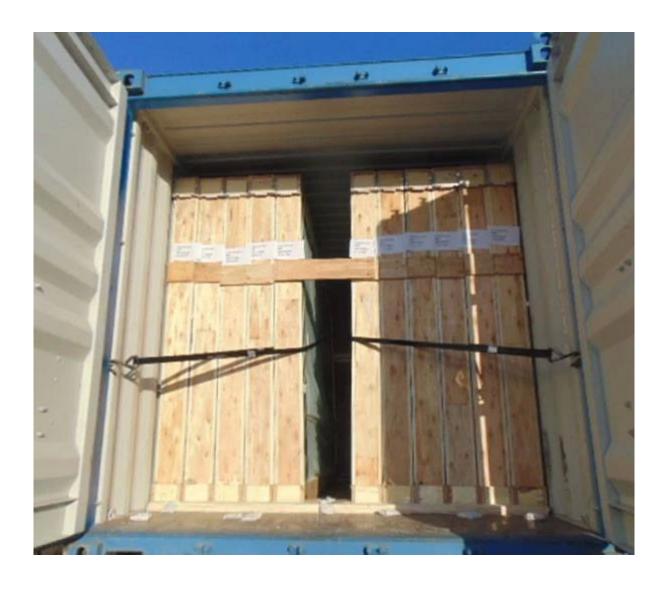

#### The quality of SGG 4mm light blue float glass:

Sun Global Glass factory to produce 4mm light blue float glass of excellent quality, which packed in a brand new, robust wooden boxes to protect the foam. Professional loading and delivery assurance.

### **Production lines:**

Packing and loading:

We can promise that you can always have a high level of quality 4mm light blue float glass with maximum efficiency in delivery time.