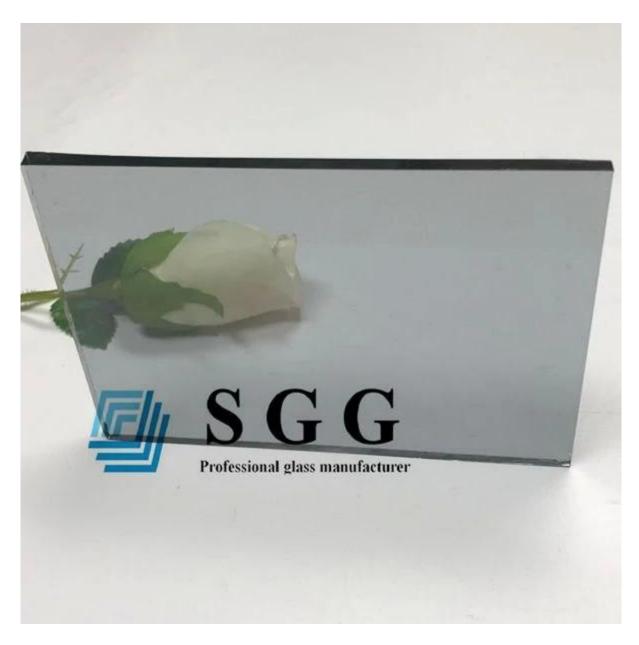

#### Picture of 5.5mm euro grey float glass:

## SGG 5.5mm euro grey float glass-- perfect decorative materials

5.5mm euro grey float glass is also called **5.5mm euro grey tinted glass**, 5.5mm light gray float glass, **5.5mm light gray tinted glass**. It's produced by adding the coloring agent during the float glass production. Usually it could blocks about 50% of the sun radiation, is a kind of heat absorbing glass.